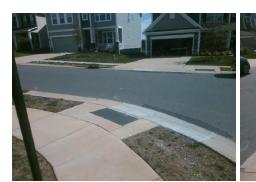

## **Access Compliance Report Public Rights-of-Way** (Curb Ramps)

Intersection ID: N/A Main Street: INVERNESS BAY RD Cross Street: ELGIN\_MOOR\_RD Location: NW **Overall Compliance: No** ADA ID: 2CF463C0D6DE Ramp Type: Perp Initial Pass/Fail: Fail **Severity Score:** 25

| Total Cost: |  |
|-------------|--|
| A           |  |
|             |  |

1850.00

| Field Measurements/Component Compliance |                       |       |                           |                    |                         |      |  |  |
|-----------------------------------------|-----------------------|-------|---------------------------|--------------------|-------------------------|------|--|--|
| Compli                                  | ance Description      | Data  | Compl                     | iance              | Description             | Data |  |  |
| N/A                                     | Ramp Length (in)      | 45.0  | No                        | Ramp               | Slope (%)               | 10.5 |  |  |
| Yes                                     | Ramp Width (in)       | 48.0  | No                        | No Ramp XSlope (%) |                         | 5.1  |  |  |
| N/A                                     | Flare Type LT         | N/A   | N/A                       | N/A Flare Type RT  |                         | N/A  |  |  |
| N/A                                     | Flare Slope LT (%)    | N/A   | N/A Flare Slope RT (%)    |                    | Slope RT (%)            | N/A  |  |  |
| N/A                                     | Flare Traversable LT? | N/A   | N/A Flare Traversable RT? |                    | Traversable RT?         | N/A  |  |  |
| N/A                                     | Landing Length (in)   | N/A   | N/A                       | DWS                | Provided?               | N/A  |  |  |
| N/A                                     | Landing Width (in)    | N/A   | N/A                       | DWS                | Contrast?               | N/A  |  |  |
| N/A                                     | Landing Slope (%)     | N/A   | N/A                       | DWS                | Length (in)             | N/A  |  |  |
| N/A                                     | Landing X Slope (%)   | N/A   | N/A                       | DWS                | Full Width?             | N/A  |  |  |
| N/A                                     | Landing Curb? (Y/N)   | N/A   | N/A                       | DWS                | Offset (in)             | N/A  |  |  |
| N/A                                     | Shared Landing?       | N/A   |                           |                    |                         |      |  |  |
| N/A                                     | Gutter Ponding?       | N/A   | N/A                       | Gutte              | r Slope (%)             | N/A  |  |  |
| N/A                                     | Gutter Lip Ht (in)    | 1.0   | N/A                       | Gutte              | r X Slope (%)           | N/A  |  |  |
| N/A                                     | Painted X Walk1?      | No    | N/A                       | Paint              | ed X Walk2?             | N/A  |  |  |
|                                         | X Walk 1 Direction    | To SE |                           | X Wa               | lk 2 Direction          | N/A  |  |  |
| N/A                                     | X Walk 1 Width (in)   | N/A   | N/A                       | X Wa               | lk 2 Width (in)         | N/A  |  |  |
|                                         | X Walk 1 Slope (%)    | 3.0   |                           | X Wa               | lk 2 Slope (%)          | N/A  |  |  |
|                                         | X Walk 1 X Slope (%)  | 3.2   |                           | X Wa               | lk 2 X Slope (%)        | N/A  |  |  |
| N/A                                     | Ramp inside XWalk1?   | N/A   | N/A                       | Ramp               | inside XWalk2?          | N/A  |  |  |
|                                         | Road Slope (%)        | N/A   | N/A                       | Clear              | Space?                  | N/A  |  |  |
|                                         | Road X Slope (%)      | N/A   | N/A                       | Clear              | Space to XWalk (in)     | N/A  |  |  |
| N/A                                     | Any Obstructions?     | N/A   | N/A                       | Storm              | n Grate/Utility Hazard? | N/A  |  |  |
|                                         | Obstruction Type      |       |                           | Storm              | n Grate/Utility Type    |      |  |  |
|                                         |                       | N/A   |                           |                    |                         | N/A  |  |  |
|                                         |                       |       | Yes                       | Surfa              | ce Condition? (G/P)     | Good |  |  |