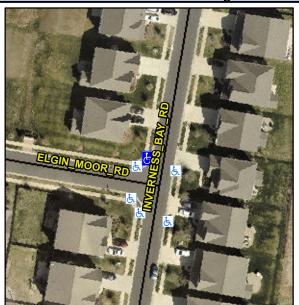

## **Access Compliance Report Public Rights-of-Way** (Curb Ramps)

Intersection ID: N/A Main Street: INVERNESS BAY RD Cross Street: ELGIN\_MOOR\_RD Location: NW **Overall Compliance: No** ADA ID: 2CF463C0D6DE Ramp Type: Perp Initial Pass/Fail: Fail **Severity Score:** 25