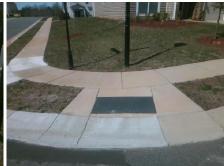

## **Access Compliance Report Public Rights-of-Way** (Curb Ramps)

Intersection ID: N/A Main Street: INVERNESS BAY RD Cross Street: ELGIN\_MOOR\_RD Location: NW **Overall Compliance: No** ADA ID: 2CF463C0D6DE Ramp Type: Perp Initial Pass/Fail: Fail **Severity Score:** 25

| Total Cost: |  |
|-------------|--|
| A           |  |
|             |  |

1850.00

| Field Measurements/Component Compliance |                       |       |                           |                    |                         |      |  |  |
|-----------------------------------------|-----------------------|-------|---------------------------|--------------------|-------------------------|------|--|--|
| Compli                                  | ance Description      | Data  | Compl                     | iance              | Description             | Data |  |  |
| N/A                                     | Ramp Length (in)      | 45.0  | No                        | Ramp               | Slope (%)               | 10.5 |  |  |
| Yes                                     | Ramp Width (in)       | 48.0  | No                        | No Ramp XSlope (%) |                         | 5.1  |  |  |
| N/A                                     | Flare Type LT         | N/A   | N/A                       | N/A Flare Type RT  |                         | N/A  |  |  |
| N/A                                     | Flare Slope LT (%)    | N/A   | N/A Flare Slope RT (%)    |                    | Slope RT (%)            | N/A  |  |  |
| N/A                                     | Flare Traversable LT? | N/A   | N/A Flare Traversable RT? |                    | Traversable RT?         | N/A  |  |  |
| N/A                                     | Landing Length (in)   | N/A   | N/A                       | DWS                | Provided?               | N/A  |  |  |
| N/A                                     | Landing Width (in)    | N/A   | N/A                       | DWS                | Contrast?               | N/A  |  |  |
| N/A                                     | Landing Slope (%)     | N/A   | N/A                       | DWS                | Length (in)             | N/A  |  |  |
| N/A                                     | Landing X Slope (%)   | N/A   | N/A                       | DWS                | Full Width?             | N/A  |  |  |
| N/A                                     | Landing Curb? (Y/N)   | N/A   | N/A                       | DWS                | Offset (in)             | N/A  |  |  |
| N/A                                     | Shared Landing?       | N/A   |                           |                    |                         |      |  |  |
| N/A                                     | Gutter Ponding?       | N/A   | N/A                       | Gutte              | r Slope (%)             | N/A  |  |  |
| N/A                                     | Gutter Lip Ht (in)    | 1.0   | N/A                       | Gutte              | r X Slope (%)           | N/A  |  |  |
| N/A                                     | Painted X Walk1?      | No    | N/A                       | Paint              | ed X Walk2?             | N/A  |  |  |
|                                         | X Walk 1 Direction    | To SE |                           | X Wa               | lk 2 Direction          | N/A  |  |  |
| N/A                                     | X Walk 1 Width (in)   | N/A   | N/A                       | X Wa               | lk 2 Width (in)         | N/A  |  |  |
|                                         | X Walk 1 Slope (%)    | 3.0   |                           | X Wa               | lk 2 Slope (%)          | N/A  |  |  |
|                                         | X Walk 1 X Slope (%)  | 3.2   |                           | X Wa               | lk 2 X Slope (%)        | N/A  |  |  |
| N/A                                     | Ramp inside XWalk1?   | N/A   | N/A                       | Ramp               | inside XWalk2?          | N/A  |  |  |
|                                         | Road Slope (%)        | N/A   | N/A                       | Clear              | Space?                  | N/A  |  |  |
|                                         | Road X Slope (%)      | N/A   | N/A                       | Clear              | Space to XWalk (in)     | N/A  |  |  |
| N/A                                     | Any Obstructions?     | N/A   | N/A                       | Storm              | n Grate/Utility Hazard? | N/A  |  |  |
|                                         | Obstruction Type      |       |                           | Storm              | n Grate/Utility Type    |      |  |  |
|                                         |                       | N/A   |                           |                    |                         | N/A  |  |  |
|                                         |                       |       | Yes                       | Surfa              | ce Condition? (G/P)     | Good |  |  |