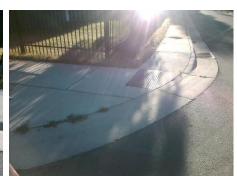

## Access Compliance Report Public Rights-of-Way (Curb Ramps)

| Intersection ID: 11685                  | Main Street: E_19TH_ST |                                                                   |    | Cross                                      | Cross Street: SEIGLE AV                 |                       |                             |                     | Location: E                 |      |  |
|-----------------------------------------|------------------------|-------------------------------------------------------------------|----|--------------------------------------------|-----------------------------------------|-----------------------|-----------------------------|---------------------|-----------------------------|------|--|
| ADA ID: 2CF936627B27                    | Ramp Type: BlendTrans1 |                                                                   |    | Initial Pass/Fail: Fail Overall Compliance |                                         |                       |                             |                     | 12.5                        |      |  |
|                                         |                        |                                                                   |    | IIIIIai                                    | F 455/F 6                               |                       |                             | 12.5                |                             |      |  |
| Codes/Mitigation Info/Possible Solution |                        |                                                                   |    |                                            | Field Measurements/Component Compliance |                       |                             |                     |                             |      |  |
|                                         |                        | Possible Solutions:                                               |    |                                            | Compliance Description                  |                       | Data Compliance Description |                     | liance Description          | Data |  |
|                                         |                        | Remove & Replace Curb I<br>Two New Directional Ram<br>Equivalent. |    | p With                                     | N/A                                     | Ramp Length (in)      | 56.0                        | Yes                 | BlendTrans Slope (%)        | 0.4  |  |
|                                         |                        |                                                                   |    | or                                         | Yes                                     | Ramp Width (in)       | 48.0                        | No                  | BlendTrans XSlope (%)       | 6.5  |  |
|                                         |                        |                                                                   |    |                                            | N/A                                     | Flare Type LT         | N/A                         | N/A                 | Flare Type RT               | N/A  |  |
|                                         |                        |                                                                   |    |                                            | N/A                                     | Flare Slope LT (%)    | N/A                         | N/A                 | Flare Slope RT (%)          | N/A  |  |
|                                         |                        |                                                                   |    |                                            | N/A                                     | Flare Traversable LT? | N/A                         | N/A                 | Flare Traversable RT?       | N/A  |  |
|                                         |                        |                                                                   |    |                                            | N/A                                     | Landing Length (in)   | N/A                         | N/A                 | DWS Provided?               | N/A  |  |
| G. G. G.                                |                        | Surveyor Notes:                                                   |    |                                            | N/A                                     | Landing Width (in)    | N/A                         | N/A                 | DWS Contrast?               | N/A  |  |
|                                         | 1 all                  | N/A                                                               |    |                                            | N/A                                     | Landing Slope (%)     | N/A                         | N/A                 | DWS Length (in)             | N/A  |  |
|                                         | 1                      |                                                                   |    |                                            | N/A                                     | Landing X Slope (%)   | N/A                         | N/A                 | DWS Full Width?             | N/A  |  |
| S S S S                                 |                        |                                                                   |    | N/A                                        | Landing Curb? (Y/N)                     | N/A                   | N/A                         | DWS Offset (in)     | N/A                         |      |  |
|                                         |                        |                                                                   |    | N/A                                        | Shared Landing?                         | N/A                   |                             |                     |                             |      |  |
|                                         |                        | PROW/ADA:<br>Not Found, R304.5.3                                  |    |                                            | N/A                                     | Gutter Ponding?       | N/A                         | N/A                 | Gutter Slope (%)            | N/A  |  |
|                                         | 61                     |                                                                   |    |                                            | N/A                                     | Gutter Lip Ht (in)    | N/A                         | N/A                 | Gutter X Slope (%)          | N/A  |  |
| The La                                  |                        |                                                                   |    | N/A                                        | Painted X Walk1?                        | No                    | N/A                         | Painted X Walk2?    | N/A                         |      |  |
|                                         |                        |                                                                   |    |                                            | X Walk 1 Direction                      | To SW                 |                             | X Walk 2 Direction  | N/A                         |      |  |
|                                         |                        |                                                                   |    |                                            | X Walk 1 Width (in)                     | N/A                   |                             | X Walk 2 Width (in) | N/A                         |      |  |
| Street 1 Name                           | E 19TH ST              |                                                                   |    |                                            |                                         | X Walk 1 Slope (%)    | 3.1                         |                     | X Walk 2 Slope (%)          | N/A  |  |
| Stop Condition-Street 1                 | StopSign               |                                                                   |    |                                            |                                         | X Walk 1 X Slope (%)  | 3.6                         |                     | X Walk 2 X Slope (%)        | N/A  |  |
| Street 2 Name                           | N/A                    |                                                                   |    |                                            | N/A                                     | Ramp inside XWalk1?   | N/A                         | N/A                 | Ramp inside XWalk2?         | N/A  |  |
| Stop Condition-Street 2                 | N/A                    |                                                                   |    |                                            |                                         | Road Slope (%)        | 3.6                         |                     | Clear Space?                | N/A  |  |
|                                         |                        |                                                                   |    |                                            |                                         | Road X Slope (%)      | 3.1                         | N/A                 | Clear Space to XWalk (in)   | N/A  |  |
|                                         |                        |                                                                   |    |                                            | N/A                                     | Any Obstructions?     | N/A                         | N/A                 | Storm Grate/Utility Hazard? | N/A  |  |
|                                         |                        | Total Cost:                                                       | \$ | 3200.00                                    |                                         | Obstruction Type      |                             |                     | Storm Grate/Utility Type    |      |  |
|                                         |                        |                                                                   |    |                                            |                                         |                       | N/A                         |                     |                             | N/A  |  |