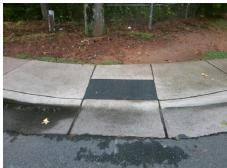

Surveyor Notes:

N/A

PROW/ADA:

Not Found, R304.5.1

Total Cost: \$ 3200.00

Compliance Description Data Compliance Description Data Yes Ramp Slope (%) N/A Ramp Length (in) 49.0 8.0 Yes Ramp XSlope (%) No Ramp Width (in) 47.5 0.2 N/A N/A Flare Type LT N/A Flare Type RT N/A N/A N/A N/A Flare Slope RT (%) N/A Flare Slope LT (%) N/A Flare Traversable LT? N/A N/A Flare Traversable RT? N/A N/A N/A N/A DWS Provided? N/A Landing Length (in) N/A Landing Width (in) N/A N/A **DWS Contrast?** N/A N/A N/A Landing Slope (%) N/A DWS Length (in) N/A N/A Landing X Slope (%) N/A N/A DWS Full Width? N/A N/A Landing Curb? (Y/N) N/A N/A DWS Offset (in) N/A N/A N/A Shared Landing? N/A Gutter Ponding? N/A N/A Gutter Slope (%) N/A N/A Gutter Lip Ht (in) N/A N/A Gutter X Slope (%) N/A N/A Painted X Walk1? No N/A Painted X Walk2? No X Walk 1 Direction To NE X Walk 2 Direction To SW N/A N/A X Walk 1 Width (in) X Walk 2 Width (in) N/A X Walk 1 Slope (%) 2.9 X Walk 2 Slope (%) 2.5 X Walk 1 X Slope (%) 0.1 X Walk 2 X Slope (%) 1.9 N/A N/A N/A Ramp inside XWalk2? N/A Ramp inside XWalk1? Road Slope (%) 1.4 N/A Clear Space? N/A N/A Road X Slope (%) 3.4 Clear Space to XWalk (in) N/A N/A N/A Any Obstructions? N/A Storm Grate/Utility Hazard? N/A **Obstruction Type** Storm Grate/Utility Type N/A N/A Yes Surface Condition? (G/P) Good