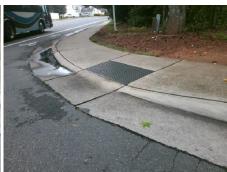

Surveyor Notes:

N/A

PROW/ADA:

Not Found, R304.5.1

Total Cost: \$ 3200.00

Compliance Description Data Compliance Description Data Yes Ramp Slope (%) N/A Ramp Length (in) 49.0 8.0 Yes Ramp XSlope (%) No Ramp Width (in) 47.5 0.2 N/A N/A Flare Type LT N/A Flare Type RT N/A N/A N/A N/A Flare Slope RT (%) N/A Flare Slope LT (%) N/A Flare Traversable LT? N/A N/A Flare Traversable RT? N/A N/A N/A N/A DWS Provided? N/A Landing Length (in) N/A Landing Width (in) N/A N/A **DWS Contrast?** N/A N/A N/A Landing Slope (%) N/A DWS Length (in) N/A N/A Landing X Slope (%) N/A N/A DWS Full Width? N/A N/A Landing Curb? (Y/N) N/A N/A DWS Offset (in) N/A N/A N/A Shared Landing? N/A Gutter Ponding? N/A N/A Gutter Slope (%) N/A N/A Gutter Lip Ht (in) N/A N/A Gutter X Slope (%) N/A N/A Painted X Walk1? No N/A Painted X Walk2? No X Walk 1 Direction To NE X Walk 2 Direction To SW N/A N/A X Walk 1 Width (in) X Walk 2 Width (in) N/A X Walk 1 Slope (%) 2.9 X Walk 2 Slope (%) 2.5 X Walk 1 X Slope (%) 0.1 X Walk 2 X Slope (%) 1.9 N/A N/A N/A Ramp inside XWalk2? N/A Ramp inside XWalk1? Road Slope (%) 1.4 N/A Clear Space? N/A N/A Road X Slope (%) 3.4 Clear Space to XWalk (in) N/A N/A N/A Any Obstructions? N/A Storm Grate/Utility Hazard? N/A **Obstruction Type** Storm Grate/Utility Type N/A N/A Yes Surface Condition? (G/P) Good