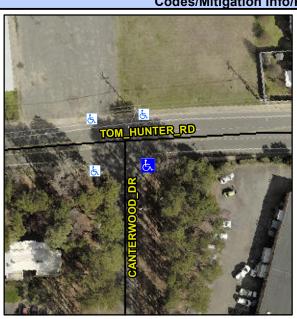

## Access Compliance Report Public Rights-of-Way (Curb Ramps)

Intersection ID: 7270 Main Street: CANTERWOOD\_DR Cross Street: TOM\_HUNTER\_RD Location: SE

ADA ID: 2CFABB32D3A0 Ramp Type: PerpDiag Initial Pass/Fail: Fail Overall Compliance: No Severity Score: 8.75

## Field Measurements/Component Compliance

Street 1 Name
Stop Condition-Street 2
Street 2 Name
Stop Condition-Street 1

TOM HUNTER RD None CANTERWOOD DR StopSign Possible Solutions:

Remove & Replace Curb Ramp With
Two New Directional Ramps or
Equivalent.