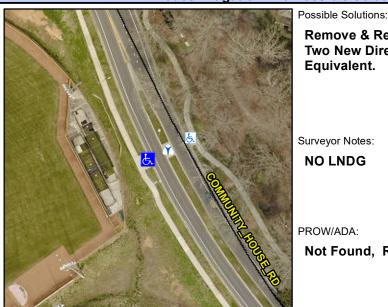

## **Access Compliance Report Public Rights-of-Way** (Curb Ramps)

Data

3.6

1.0

N/A

Intersection ID: 10023888 Main Street: COMMUNITY HOUSE RD Cross Street: N/A Location: SW Initial Pass/Fail: Fail **Overall Compliance: No Severity Score:** ADA ID: 2CFAD5023C0B Ramp Type: BlendTrans2 8.75

Remove & Replace Curb Ramp With Two New Directional Ramps or Equivalent.

Surveyor Notes: **NO LNDG** 

Not Found, R304.5.1

None N/A N/A N/A Flare Type LT N/A Flare Slope LT (%) N/A Flare Traversable LT? N/A Landing Length (in) N/A Landing Width (in) N/A Landing Slope (%) N/A Landing X Slope (%) N/A Landing Curb? (Y/N) N/A Shared Landing? N/A **Gutter Ponding?** N/A Gutter Lip Ht (in) N/A Painted X Walk1? X Walk 1 Direction X Walk 1 Width (in) X Walk 1 Slope (%) X Walk 1 X Slope (%) N/A N/A