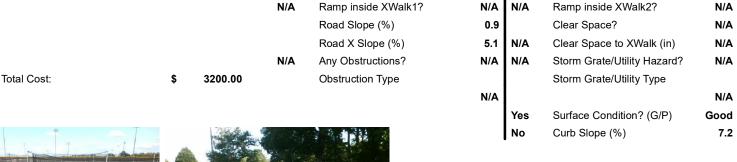

## Field Measurements/Component Compliance

Yes

Yes

N/A

Compliance Description

Flare Type RT

Flare Slope RT (%)

**DWS Provided?** 

**DWS Contrast?** 

DWS Length (in)

DWS Full Width?

DWS Offset (in)

Gutter Slope (%)

Gutter X Slope (%)

Painted X Walk2?

X Walk 2 Direction

X Walk 2 Width (in)

X Walk 2 Slope (%)

X Walk 2 X Slope (%)

Flare Traversable RT?

BlendTrans Slope (%)

BlendTrans XSlope (%)

Data

168.0

45.5

N/A

No

N/A

5.1

0.9

To NE

**COMMUNITY HOUSE RD** Street 1 Name Stop Condition-Street 1 Street 2 Name Stop Condition-Street 2

N/A

No

Compliance Description

Ramp Length (in)

Ramp Width (in)