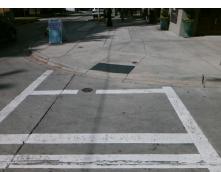

## Field Measurements/Component Compliance

**TRAVIS AV** Street 1 Name Stop Condition-Street 1 StopSign Street 2 Name Stop Condition-Street 2

Remove & Replace Curb Ramp With **Two New Directional Ramps or** Equivalent.

Surveyor Notes: GTR GAP 1.0

PROW/ADA:

Not Found, R304.5.1, R304.5.3

N/A N/A Total Cost:

3200.00

| Compliance Description Data |                       | Compliance Description |     | Data                        |      |
|-----------------------------|-----------------------|------------------------|-----|-----------------------------|------|
| N/A                         | Ramp Length (in)      | 71.0                   | Yes | BlendTrans Slope (%)        | 3.7  |
| No                          | Ramp Width (in)       | 47.5                   | No  | BlendTrans XSlope (%)       | 3.0  |
| N/A                         | Flare Type LT         | N/A                    | N/A | Flare Type RT               | N/A  |
| N/A                         | Flare Slope LT (%)    | N/A                    | N/A | Flare Slope RT (%)          | N/A  |
| N/A                         | Flare Traversable LT? | N/A                    | N/A | Flare Traversable RT?       | N/A  |
| N/A                         | Landing Length (in)   | N/A                    | N/A | DWS Provided?               | N/A  |
| N/A                         | Landing Width (in)    | N/A                    | N/A | DWS Contrast?               | N/A  |
| N/A                         | Landing Slope (%)     | N/A                    | N/A | DWS Length (in)             | N/A  |
| N/A                         | Landing X Slope (%)   | N/A                    | N/A | DWS Full Width?             | N/A  |
| N/A                         | Landing Curb? (Y/N)   | N/A                    | N/A | DWS Offset (in)             | N/A  |
| N/A                         | Shared Landing?       | N/A                    |     |                             |      |
| N/A                         | Gutter Ponding?       | N/A                    | N/A | Gutter Slope (%)            | N/A  |
| N/A                         | Gutter Lip Ht (in)    | N/A                    | N/A | Gutter X Slope (%)          | N/A  |
| N/A                         | Painted X Walk1?      | Yes                    | N/A | Painted X Walk2?            | N/A  |
|                             | X Walk 1 Direction    | To SE                  |     | X Walk 2 Direction          | N/A  |
|                             | X Walk 1 Width (in)   | 113.0                  |     | X Walk 2 Width (in)         | N/A  |
|                             | X Walk 1 Slope (%)    | 3.6                    |     | X Walk 2 Slope (%)          | N/A  |
|                             | X Walk 1 X Slope (%)  | 1.5                    |     | X Walk 2 X Slope (%)        | N/A  |
| N/A                         | Ramp inside XWalk1?   | Yes                    | N/A | Ramp inside XWalk2?         | N/A  |
|                             | Road Slope (%)        | 1.5                    |     | Clear Space?                | N/A  |
|                             | Road X Slope (%)      | 3.6                    | N/A | Clear Space to XWalk (in)   | N/A  |
| N/A                         | Any Obstructions?     | N/A                    | N/A | Storm Grate/Utility Hazard? | N/A  |
|                             | Obstruction Type      |                        |     | Storm Grate/Utility Type    |      |
|                             |                       | N/A                    | l   |                             | N/A  |
|                             |                       |                        | Yes | Surface Condition? (G/P)    | Good |
|                             |                       |                        | No  | Curb Slope (%)              | 21.2 |