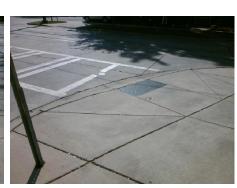

## Field Measurements/Component Compliance

**TRAVIS AV** Street 1 Name Stop Condition-Street 1 StopSign Street 2 Name Stop Condition-Street 2

Remove & Replace Curb Ramp With **Two New Directional Ramps or** Equivalent.

Surveyor Notes: GTR GAP 1.0

PROW/ADA:

Not Found, R304.5.1, R304.5.3

N/A N/A Total Cost:

3200.00

| Compliance Description Data |                       | Compliance Description |     | Data                        |      |
|-----------------------------|-----------------------|------------------------|-----|-----------------------------|------|
| N/A                         | Ramp Length (in)      | 71.0                   | Yes | BlendTrans Slope (%)        | 3.7  |
| No                          | Ramp Width (in)       | 47.5                   | No  | BlendTrans XSlope (%)       | 3.0  |
| N/A                         | Flare Type LT         | N/A                    | N/A | Flare Type RT               | N/A  |
| N/A                         | Flare Slope LT (%)    | N/A                    | N/A | Flare Slope RT (%)          | N/A  |
| N/A                         | Flare Traversable LT? | N/A                    | N/A | Flare Traversable RT?       | N/A  |
| N/A                         | Landing Length (in)   | N/A                    | N/A | DWS Provided?               | N/A  |
| N/A                         | Landing Width (in)    | N/A                    | N/A | DWS Contrast?               | N/A  |
| N/A                         | Landing Slope (%)     | N/A                    | N/A | DWS Length (in)             | N/A  |
| N/A                         | Landing X Slope (%)   | N/A                    | N/A | DWS Full Width?             | N/A  |
| N/A                         | Landing Curb? (Y/N)   | N/A                    | N/A | DWS Offset (in)             | N/A  |
| N/A                         | Shared Landing?       | N/A                    |     |                             |      |
| N/A                         | Gutter Ponding?       | N/A                    | N/A | Gutter Slope (%)            | N/A  |
| N/A                         | Gutter Lip Ht (in)    | N/A                    | N/A | Gutter X Slope (%)          | N/A  |
| N/A                         | Painted X Walk1?      | Yes                    | N/A | Painted X Walk2?            | N/A  |
|                             | X Walk 1 Direction    | To SE                  |     | X Walk 2 Direction          | N/A  |
|                             | X Walk 1 Width (in)   | 113.0                  |     | X Walk 2 Width (in)         | N/A  |
|                             | X Walk 1 Slope (%)    | 3.6                    |     | X Walk 2 Slope (%)          | N/A  |
|                             | X Walk 1 X Slope (%)  | 1.5                    |     | X Walk 2 X Slope (%)        | N/A  |
| N/A                         | Ramp inside XWalk1?   | Yes                    | N/A | Ramp inside XWalk2?         | N/A  |
|                             | Road Slope (%)        | 1.5                    |     | Clear Space?                | N/A  |
|                             | Road X Slope (%)      | 3.6                    | N/A | Clear Space to XWalk (in)   | N/A  |
| N/A                         | Any Obstructions?     | N/A                    | N/A | Storm Grate/Utility Hazard? | N/A  |
|                             | Obstruction Type      |                        |     | Storm Grate/Utility Type    |      |
|                             |                       | N/A                    | l   |                             | N/A  |
|                             |                       |                        | Yes | Surface Condition? (G/P)    | Good |
|                             |                       |                        | No  | Curb Slope (%)              | 21.2 |