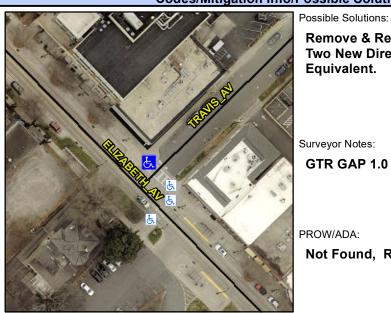

## **Access Compliance Report Public Rights-of-Way** (Curb Ramps)

Intersection ID: 13895 Main Street: ELIZABETH AV **Cross Street: TRAVIS AV** Location: ADA ID: 2CFF4739FBB0 Ramp Type: BlendTrans1 Initial Pass/Fail: Fail **Overall Compliance: No Severity Score:** 10

**Codes/Mitigation Info/Possible Solution** 

## Field Measurements/Component Compliance

**TRAVIS AV** Street 1 Name Stop Condition-Street 1 StopSign Street 2 Name Stop Condition-Street 2

Remove & Replace Curb Ramp With **Two New Directional Ramps or** Equivalent.

Surveyor Notes: GTR GAP 1.0

PROW/ADA:

Not Found, R304.5.1, R304.5.3

N/A N/A Total Cost:

3200.00

| Compliance Description Data |                       | Compliance Description |     | Data                        |      |
|-----------------------------|-----------------------|------------------------|-----|-----------------------------|------|
| N/A                         | Ramp Length (in)      | 71.0                   | Yes | BlendTrans Slope (%)        | 3.7  |
| No                          | Ramp Width (in)       | 47.5                   | No  | BlendTrans XSlope (%)       | 3.0  |
| N/A                         | Flare Type LT         | N/A                    | N/A | Flare Type RT               | N/A  |
| N/A                         | Flare Slope LT (%)    | N/A                    | N/A | Flare Slope RT (%)          | N/A  |
| N/A                         | Flare Traversable LT? | N/A                    | N/A | Flare Traversable RT?       | N/A  |
| N/A                         | Landing Length (in)   | N/A                    | N/A | DWS Provided?               | N/A  |
| N/A                         | Landing Width (in)    | N/A                    | N/A | DWS Contrast?               | N/A  |
| N/A                         | Landing Slope (%)     | N/A                    | N/A | DWS Length (in)             | N/A  |
| N/A                         | Landing X Slope (%)   | N/A                    | N/A | DWS Full Width?             | N/A  |
| N/A                         | Landing Curb? (Y/N)   | N/A                    | N/A | DWS Offset (in)             | N/A  |
| N/A                         | Shared Landing?       | N/A                    |     |                             |      |
| N/A                         | Gutter Ponding?       | N/A                    | N/A | Gutter Slope (%)            | N/A  |
| N/A                         | Gutter Lip Ht (in)    | N/A                    | N/A | Gutter X Slope (%)          | N/A  |
| N/A                         | Painted X Walk1?      | Yes                    | N/A | Painted X Walk2?            | N/A  |
|                             | X Walk 1 Direction    | To SE                  |     | X Walk 2 Direction          | N/A  |
|                             | X Walk 1 Width (in)   | 113.0                  |     | X Walk 2 Width (in)         | N/A  |
|                             | X Walk 1 Slope (%)    | 3.6                    |     | X Walk 2 Slope (%)          | N/A  |
|                             | X Walk 1 X Slope (%)  | 1.5                    |     | X Walk 2 X Slope (%)        | N/A  |
| N/A                         | Ramp inside XWalk1?   | Yes                    | N/A | Ramp inside XWalk2?         | N/A  |
|                             | Road Slope (%)        | 1.5                    |     | Clear Space?                | N/A  |
|                             | Road X Slope (%)      | 3.6                    | N/A | Clear Space to XWalk (in)   | N/A  |
| N/A                         | Any Obstructions?     | N/A                    | N/A | Storm Grate/Utility Hazard? | N/A  |
|                             | Obstruction Type      |                        |     | Storm Grate/Utility Type    |      |
|                             |                       | N/A                    | l   |                             | N/A  |
|                             |                       |                        | Yes | Surface Condition? (G/P)    | Good |
|                             |                       |                        | No  | Curb Slope (%)              | 21.2 |