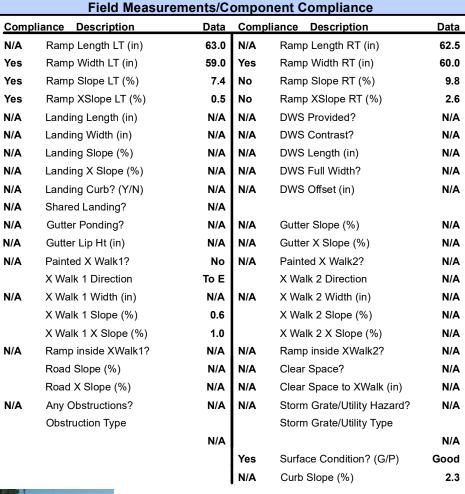

## Access Compliance Report Public Rights-of-Way (Curb Ramps)

Intersection ID: N/A Main Street: NINA\_DR Cross Street: W\_T\_HARRIS\_BV Location: NW

ADA ID: 2D0DDEE6D565 Ramp Type: Para Initial Pass/Fail: Fail Overall Compliance: No Severity Score: 13.75