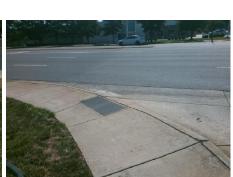

## Access Compliance Report Public Rights-of-Way (Curb Ramps)

Intersection ID: N/A Main Street: NINA\_DR Cross Street: W\_T\_HARRIS\_BV Location: NW

ADA ID: 2D0DDEE6D565 Ramp Type: Para Initial Pass/Fail: Fail Overall Compliance: No Severity Score: 13.75

**Codes/Mitigation Info/Possible Solution** 

Street 1 Name
WT HARRIS BV
Stop Condition-Street 1
None
Street 2 Name
N/A
Stop Condition-Street 2
N/A

| Possible Solution |                               |
|-------------------|-------------------------------|
| i i               | Possible Solutions:           |
| 1                 | Remove & Replace Entire Ramp. |
|                   |                               |
| 1                 |                               |
|                   |                               |
| 20.00             |                               |
|                   | Surveyor Notes:               |
| •                 | •                             |
|                   | MEDIAN ACROSS W T HARRIS BV   |
| Ì                 |                               |
| ì                 |                               |
| ı                 | PROW/ADA:                     |
| 1                 |                               |
| i                 | R304.3.2, R304.5.3            |
| ì                 |                               |
| ı                 |                               |
|                   |                               |
|                   |                               |
|                   |                               |