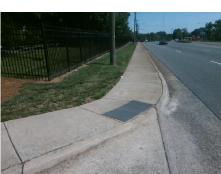

## Access Compliance Report Public Rights-of-Way (Curb Ramps)

Intersection ID: N/A Main Street: NINA\_DR Cross Street: W\_T\_HARRIS\_BV Location: NW

ADA ID: 2D0DDEE6D565 Ramp Type: Para Initial Pass/Fail: Fail Overall Compliance: No Severity Score: 13.75

**Codes/Mitigation Info/Possible Solution** 

Street 1 Name
WT HARRIS BV
Stop Condition-Street 1
None
Street 2 Name
N/A
Stop Condition-Street 2
N/A

| Possible Solution |                               |
|-------------------|-------------------------------|
| i i               | Possible Solutions:           |
| 1                 | Remove & Replace Entire Ramp. |
|                   |                               |
| 1                 |                               |
|                   |                               |
| 20.00             |                               |
|                   | Surveyor Notes:               |
| •                 | •                             |
|                   | MEDIAN ACROSS W T HARRIS BV   |
| Ì                 |                               |
| ì                 |                               |
| ı                 | PROW/ADA:                     |
| 1                 |                               |
| i                 | R304.3.2, R304.5.3            |
| ì                 |                               |
| ı                 |                               |
|                   |                               |
|                   |                               |
|                   |                               |