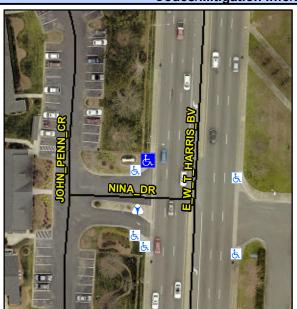

## Access Compliance Report Public Rights-of-Way (Curb Ramps)

Intersection ID: N/A Main Street: NINA\_DR Cross Street: W\_T\_HARRIS\_BV Location: NW

ADA ID: 2D0DDEE6D565 Ramp Type: Para Initial Pass/Fail: Fail Overall Compliance: No Severity Score: 13.75