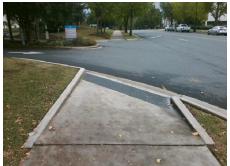

|   | Possible Solutions:           |
|---|-------------------------------|
|   | Remove & Replace Entire Ramp. |
| ı |                               |
| ı |                               |
| - |                               |
| • |                               |
|   | Surveyor Notes:               |
|   | N/A                           |
|   |                               |
| ì |                               |
| 4 | PROW/ADA:                     |
| ξ | R304.5.3                      |
|   |                               |
|   |                               |
| 4 |                               |
|   |                               |
|   |                               |
|   |                               |

| Total Cost: | \$<br>1600.00 |
|-------------|---------------|
|             |               |

| Field Measurements/Component Compliance |                       |       |      |                             |      |  |  |  |
|-----------------------------------------|-----------------------|-------|------|-----------------------------|------|--|--|--|
| Comp                                    | liance Description    | Data  | Comp | liance Description          | Data |  |  |  |
| N/A                                     | Ramp Length (in)      | 80.0  | N/A  | Grade Break?                | N/A  |  |  |  |
| Yes                                     | Ramp Width (in)       | 95.0  | N/A  | Grade Break Slope (%)       | 0.0  |  |  |  |
| Yes                                     | Ramp Slope (%)        | 1.2   | N/A  | Grade Break XSlope (%)      | 0.0  |  |  |  |
| No                                      | Ramp XSlope (%)       | 7.6   |      |                             |      |  |  |  |
| N/A                                     | Flare Type LT         | N/A   | N/A  | Flare Type RT               | N/A  |  |  |  |
| N/A                                     | Flare Slope LT (%)    | N/A   | N/A  | Flare Slope RT (%)          | 0.0  |  |  |  |
| N/A                                     | Flare Traversable LT? | N/A   | N/A  | Flare Traversable RT?       | N/A  |  |  |  |
| N/A                                     | Landing Length (in)   | 0.0   | N/A  | DWS Provided?               | N/A  |  |  |  |
| N/A                                     | Landing Width (in)    | 0.0   | N/A  | DWS Contrast?               | N/A  |  |  |  |
| N/A                                     | Landing Slope (%)     | 0.0   | N/A  | DWS Length (in)             | N/A  |  |  |  |
| N/A                                     | Landing X Slope (%)   | 0.0   | N/A  | DWS Full Width?             | N/A  |  |  |  |
| N/A                                     | Landing Curb? (Y/N)   | N/A   | N/A  | DWS Offset LT (in)          | N/A  |  |  |  |
| N/A                                     | Shared Landing?       | N/A   | N/A  | DWS Offset RT (in)          | N/A  |  |  |  |
| N/A                                     | Gutter Ponding?       | 0.0   | N/A  | Gutter Slope (%)            | N/A  |  |  |  |
| N/A                                     | Gutter Lip Ht (in)    | 0.0   | N/A  | Gutter X Slope (%)          | N/A  |  |  |  |
| N/A                                     | Painted X Walk1?      | No    |      | Road Slope (%)              | 4.6  |  |  |  |
|                                         | X Walk 1 Direction    | To NW |      | Road X Slope (%)            | 7.6  |  |  |  |
|                                         | X Walk 1 Width (in)   | N/A   |      | Clear Space?                | N/A  |  |  |  |
|                                         | X Walk 1 Slope (%)    | 4.6   | N/A  | Clear Space to XWalk (in)   | N/A  |  |  |  |
|                                         | X Walk 1 X Slope (%)  | 7.6   | N/A  | Storm Grate/Utility Hazard? | N/A  |  |  |  |
| N/A                                     | Ramp inside XWalk1?   | N/A   |      | Storm Grate/Utility Type    |      |  |  |  |
| N/A                                     | Any Obstructions?     | N/A   |      |                             | N/A  |  |  |  |
|                                         | Obstruction Type      |       | Yes  | Surface Condition? (G/P)    | Good |  |  |  |
|                                         |                       | N/A   | N/A  | Curb Slope (%)              | 8.3  |  |  |  |
|                                         |                       |       | =    |                             |      |  |  |  |