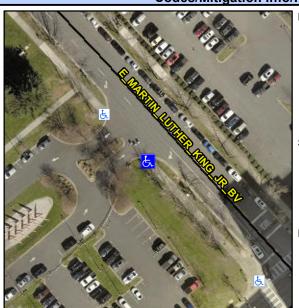

## **Access Compliance Report Public Rights-of-Way** (Curb Ramps)

Intersection ID: 10025500 Main Street: E\_MARTIN\_LUTHER\_KING\_JR\_OBVss Street: N/A Location: S

Ramp Type: Directional1 **Overall Compliance: No** 25 ADA ID: 2D108462FE62 Initial Pass/Fail: Fail **Severity Score:** 

## **Codes/Mitigation Info/Possible Solution**

|                       | 8   |          |
|-----------------------|-----|----------|
| Street 1 Name         |     | ENTRANCE |
| Stop Condition-Street | : 1 | None     |
| Street 2 Name         |     | N/A      |
| Ston Condition-Street | . 2 | N/A      |