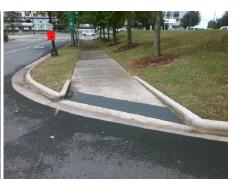

|   | Possible Solutions:           |
|---|-------------------------------|
|   | Remove & Replace Entire Ramp. |
| ı |                               |
| ı |                               |
| - |                               |
| • |                               |
|   | Surveyor Notes:               |
|   | N/A                           |
|   |                               |
| ì |                               |
| 4 | PROW/ADA:                     |
| ξ | R304.5.3                      |
|   |                               |
|   |                               |
| 4 |                               |
|   |                               |
|   |                               |
|   |                               |

| Total Cost: | \$<br>1600.00 |
|-------------|---------------|
|             |               |

| Field Measurements/Component Compliance |                       |       |      |                             |      |  |  |  |
|-----------------------------------------|-----------------------|-------|------|-----------------------------|------|--|--|--|
| Comp                                    | liance Description    | Data  | Comp | liance Description          | Data |  |  |  |
| N/A                                     | Ramp Length (in)      | 80.0  | N/A  | Grade Break?                | N/A  |  |  |  |
| Yes                                     | Ramp Width (in)       | 95.0  | N/A  | Grade Break Slope (%)       | 0.0  |  |  |  |
| Yes                                     | Ramp Slope (%)        | 1.2   | N/A  | Grade Break XSlope (%)      | 0.0  |  |  |  |
| No                                      | Ramp XSlope (%)       | 7.6   |      |                             |      |  |  |  |
| N/A                                     | Flare Type LT         | N/A   | N/A  | Flare Type RT               | N/A  |  |  |  |
| N/A                                     | Flare Slope LT (%)    | N/A   | N/A  | Flare Slope RT (%)          | 0.0  |  |  |  |
| N/A                                     | Flare Traversable LT? | N/A   | N/A  | Flare Traversable RT?       | N/A  |  |  |  |
| N/A                                     | Landing Length (in)   | 0.0   | N/A  | DWS Provided?               | N/A  |  |  |  |
| N/A                                     | Landing Width (in)    | 0.0   | N/A  | DWS Contrast?               | N/A  |  |  |  |
| N/A                                     | Landing Slope (%)     | 0.0   | N/A  | DWS Length (in)             | N/A  |  |  |  |
| N/A                                     | Landing X Slope (%)   | 0.0   | N/A  | DWS Full Width?             | N/A  |  |  |  |
| N/A                                     | Landing Curb? (Y/N)   | N/A   | N/A  | DWS Offset LT (in)          | N/A  |  |  |  |
| N/A                                     | Shared Landing?       | N/A   | N/A  | DWS Offset RT (in)          | N/A  |  |  |  |
| N/A                                     | Gutter Ponding?       | 0.0   | N/A  | Gutter Slope (%)            | N/A  |  |  |  |
| N/A                                     | Gutter Lip Ht (in)    | 0.0   | N/A  | Gutter X Slope (%)          | N/A  |  |  |  |
| N/A                                     | Painted X Walk1?      | No    |      | Road Slope (%)              | 4.6  |  |  |  |
|                                         | X Walk 1 Direction    | To NW |      | Road X Slope (%)            | 7.6  |  |  |  |
|                                         | X Walk 1 Width (in)   | N/A   |      | Clear Space?                | N/A  |  |  |  |
|                                         | X Walk 1 Slope (%)    | 4.6   | N/A  | Clear Space to XWalk (in)   | N/A  |  |  |  |
|                                         | X Walk 1 X Slope (%)  | 7.6   | N/A  | Storm Grate/Utility Hazard? | N/A  |  |  |  |
| N/A                                     | Ramp inside XWalk1?   | N/A   |      | Storm Grate/Utility Type    |      |  |  |  |
| N/A                                     | Any Obstructions?     | N/A   |      |                             | N/A  |  |  |  |
|                                         | Obstruction Type      |       | Yes  | Surface Condition? (G/P)    | Good |  |  |  |
|                                         |                       | N/A   | N/A  | Curb Slope (%)              | 8.3  |  |  |  |
|                                         |                       |       | =    |                             |      |  |  |  |