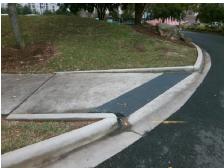

|   | Possible Solutions:           |
|---|-------------------------------|
|   | Remove & Replace Entire Ramp. |
| ı |                               |
| ı |                               |
| - |                               |
| • |                               |
|   | Surveyor Notes:               |
|   | N/A                           |
|   |                               |
| ì |                               |
| 4 | PROW/ADA:                     |
| ξ | R304.5.3                      |
|   |                               |
|   |                               |
| 4 |                               |
|   |                               |
|   |                               |
|   |                               |

| Total Cost: | \$<br>1600.00 |
|-------------|---------------|
|             |               |

| Field Measurements/Component Compliance |                       |       |      |                             |      |  |  |  |
|-----------------------------------------|-----------------------|-------|------|-----------------------------|------|--|--|--|
| Comp                                    | liance Description    | Data  | Comp | liance Description          | Data |  |  |  |
| N/A                                     | Ramp Length (in)      | 80.0  | N/A  | Grade Break?                | N/A  |  |  |  |
| Yes                                     | Ramp Width (in)       | 95.0  | N/A  | Grade Break Slope (%)       | 0.0  |  |  |  |
| Yes                                     | Ramp Slope (%)        | 1.2   | N/A  | Grade Break XSlope (%)      | 0.0  |  |  |  |
| No                                      | Ramp XSlope (%)       | 7.6   |      |                             |      |  |  |  |
| N/A                                     | Flare Type LT         | N/A   | N/A  | Flare Type RT               | N/A  |  |  |  |
| N/A                                     | Flare Slope LT (%)    | N/A   | N/A  | Flare Slope RT (%)          | 0.0  |  |  |  |
| N/A                                     | Flare Traversable LT? | N/A   | N/A  | Flare Traversable RT?       | N/A  |  |  |  |
| N/A                                     | Landing Length (in)   | 0.0   | N/A  | DWS Provided?               | N/A  |  |  |  |
| N/A                                     | Landing Width (in)    | 0.0   | N/A  | DWS Contrast?               | N/A  |  |  |  |
| N/A                                     | Landing Slope (%)     | 0.0   | N/A  | DWS Length (in)             | N/A  |  |  |  |
| N/A                                     | Landing X Slope (%)   | 0.0   | N/A  | DWS Full Width?             | N/A  |  |  |  |
| N/A                                     | Landing Curb? (Y/N)   | N/A   | N/A  | DWS Offset LT (in)          | N/A  |  |  |  |
| N/A                                     | Shared Landing?       | N/A   | N/A  | DWS Offset RT (in)          | N/A  |  |  |  |
| N/A                                     | Gutter Ponding?       | 0.0   | N/A  | Gutter Slope (%)            | N/A  |  |  |  |
| N/A                                     | Gutter Lip Ht (in)    | 0.0   | N/A  | Gutter X Slope (%)          | N/A  |  |  |  |
| N/A                                     | Painted X Walk1?      | No    |      | Road Slope (%)              | 4.6  |  |  |  |
|                                         | X Walk 1 Direction    | To NW |      | Road X Slope (%)            | 7.6  |  |  |  |
|                                         | X Walk 1 Width (in)   | N/A   |      | Clear Space?                | N/A  |  |  |  |
|                                         | X Walk 1 Slope (%)    | 4.6   | N/A  | Clear Space to XWalk (in)   | N/A  |  |  |  |
|                                         | X Walk 1 X Slope (%)  | 7.6   | N/A  | Storm Grate/Utility Hazard? | N/A  |  |  |  |
| N/A                                     | Ramp inside XWalk1?   | N/A   |      | Storm Grate/Utility Type    |      |  |  |  |
| N/A                                     | Any Obstructions?     | N/A   |      |                             | N/A  |  |  |  |
|                                         | Obstruction Type      |       | Yes  | Surface Condition? (G/P)    | Good |  |  |  |
|                                         |                       | N/A   | N/A  | Curb Slope (%)              | 8.3  |  |  |  |
|                                         |                       |       | =    |                             |      |  |  |  |