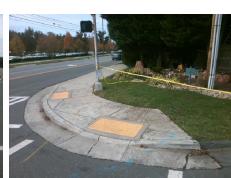

## Access Compliance Report Public Rights-of-Way (Curb Ramps)

5.8

No

Curb Slope (%)

| Intersection ID: 27190 Main Str | Main Street: BALLANTYNE_COMMONS_PY Cross Street: WOODVIEW_CR                   |                                         |                          |          |                            | Location:                   | NW   |
|---------------------------------|--------------------------------------------------------------------------------|-----------------------------------------|--------------------------|----------|----------------------------|-----------------------------|------|
| ADA ID: 2D17B8288E8C Ramp Ty    | ype: BlendTrans2                                                               | Initial Pass/F                          | ail: Fail Overall        | Complian | ice: N                     | o Severity Score:           | 35   |
| Codes/Mitigation Info           |                                                                                | Field Measurements/Component Compliance |                          |          |                            |                             |      |
| PALANTANE COMONE PY 5           | Possible Solutions:                                                            | Comp                                    | Compliance Description E |          | ata Compliance Description |                             | Data |
|                                 | Remove & Replace Curb Ramp With<br>Two New Directional Ramps or<br>Equivalent. | th N/A                                  | Ramp Length (in)         | 78.0     | Yes                        | BlendTrans Slope (%)        | 2.7  |
|                                 |                                                                                | No                                      | Ramp Width (in)          | 28.0     | Yes                        | BlendTrans XSlope (%)       | 1.1  |
|                                 |                                                                                | N/A                                     | Flare Type LT            | N/A      | N/A                        | Flare Type RT               | N/A  |
|                                 |                                                                                | N/A                                     | Flare Slope LT (%)       | N/A      | N/A                        | Flare Slope RT (%)          | N/A  |
|                                 |                                                                                | N/A                                     | Flare Traversable LT?    | N/A      | N/A                        | Flare Traversable RT?       | N/A  |
|                                 |                                                                                | N/A                                     | Landing Length (in)      | N/A      | N/A                        | DWS Provided?               | N/A  |
|                                 | Surveyor Notes:                                                                | N/A                                     | Landing Width (in)       | N/A      | N/A                        | DWS Contrast?               | N/A  |
|                                 | N/A                                                                            | N/A                                     | Landing Slope (%)        | N/A      | N/A                        | DWS Length (in)             | N/A  |
|                                 |                                                                                | N/A                                     | Landing X Slope (%)      | N/A      | N/A                        | DWS Full Width?             | N/A  |
|                                 |                                                                                | N/A                                     | Landing Curb? (Y/N)      | N/A      | N/A                        | DWS Offset (in)             | N/A  |
|                                 |                                                                                | N/A                                     | Shared Landing?          | N/A      |                            |                             |      |
| 6.mm 6                          | PROW/ADA:                                                                      | N/A                                     | Gutter Ponding?          | N/A      | N/A                        | Gutter Slope (%)            | N/A  |
| THIT I THE MAN TO A STATE       | Not Found, R304.5.1                                                            | N/A                                     | Gutter Lip Ht (in)       | N/A      | N/A                        | Gutter X Slope (%)          | N/A  |
|                                 | · · · · · · · · · · · · · · · · · · ·                                          | N/A                                     | Painted X Walk1?         | Yes      | N/A                        | Painted X Walk2?            | N/A  |
|                                 |                                                                                |                                         | X Walk 1 Direction       | To E     |                            | X Walk 2 Direction          | N/A  |
|                                 |                                                                                |                                         | X Walk 1 Width (in)      | 110.0    |                            | X Walk 2 Width (in)         | N/A  |
| Street 1 Name WOODVIEW CR       |                                                                                |                                         | X Walk 1 Slope (%)       | 4.3      |                            | X Walk 2 Slope (%)          | N/A  |
| Stop Condition-Street 1 Signal  |                                                                                |                                         | X Walk 1 X Slope (%)     | 1.0      |                            | X Walk 2 X Slope (%)        | N/A  |
| Street 2 Name N/A               |                                                                                | N/A                                     | Ramp inside XWalk1?      | Yes      | N/A                        | Ramp inside XWalk2?         | N/A  |
| Stop Condition-Street 2 N/A     |                                                                                |                                         | Road Slope (%)           | 1.0      |                            | Clear Space?                | N/A  |
|                                 |                                                                                |                                         | Road X Slope (%)         | 4.3      | N/A                        | Clear Space to XWalk (in)   | N/A  |
|                                 |                                                                                | N/A                                     | Any Obstructions?        | N/A      | N/A                        | Storm Grate/Utility Hazard? | N/A  |
|                                 | Total Cost: \$ 320                                                             | 0.00                                    | Obstruction Type         |          |                            | Storm Grate/Utility Type    |      |
|                                 |                                                                                |                                         |                          | N/A      |                            |                             | N/A  |
|                                 |                                                                                |                                         |                          |          | Yes                        | Surface Condition? (G/P)    | Good |