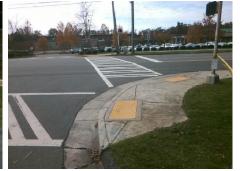

## Access Compliance Report Public Rights-of-Way (Curb Ramps)

5.8

No

Curb Slope (%)

| Intersection ID: 27190 Main Str | Main Street: BALLANTYNE_COMMONS_PY Cross Street: WOODVIEW_CR                   |                                         |                          |          |                            | Location:                   | NW   |
|---------------------------------|--------------------------------------------------------------------------------|-----------------------------------------|--------------------------|----------|----------------------------|-----------------------------|------|
| ADA ID: 2D17B8288E8C Ramp Ty    | ype: BlendTrans2                                                               | Initial Pass/F                          | ail: Fail Overall        | Complian | ice: N                     | o Severity Score:           | 35   |
| Codes/Mitigation Info           |                                                                                | Field Measurements/Component Compliance |                          |          |                            |                             |      |
| PALANTANE COMONE PY 5           | Possible Solutions:                                                            | Comp                                    | Compliance Description E |          | ata Compliance Description |                             | Data |
|                                 | Remove & Replace Curb Ramp With<br>Two New Directional Ramps or<br>Equivalent. | th N/A                                  | Ramp Length (in)         | 78.0     | Yes                        | BlendTrans Slope (%)        | 2.7  |
|                                 |                                                                                | No                                      | Ramp Width (in)          | 28.0     | Yes                        | BlendTrans XSlope (%)       | 1.1  |
|                                 |                                                                                | N/A                                     | Flare Type LT            | N/A      | N/A                        | Flare Type RT               | N/A  |
|                                 |                                                                                | N/A                                     | Flare Slope LT (%)       | N/A      | N/A                        | Flare Slope RT (%)          | N/A  |
|                                 |                                                                                | N/A                                     | Flare Traversable LT?    | N/A      | N/A                        | Flare Traversable RT?       | N/A  |
|                                 |                                                                                | N/A                                     | Landing Length (in)      | N/A      | N/A                        | DWS Provided?               | N/A  |
|                                 | Surveyor Notes:                                                                | N/A                                     | Landing Width (in)       | N/A      | N/A                        | DWS Contrast?               | N/A  |
|                                 | N/A                                                                            | N/A                                     | Landing Slope (%)        | N/A      | N/A                        | DWS Length (in)             | N/A  |
|                                 |                                                                                | N/A                                     | Landing X Slope (%)      | N/A      | N/A                        | DWS Full Width?             | N/A  |
|                                 |                                                                                | N/A                                     | Landing Curb? (Y/N)      | N/A      | N/A                        | DWS Offset (in)             | N/A  |
|                                 |                                                                                | N/A                                     | Shared Landing?          | N/A      |                            |                             |      |
| 6.mm 6                          | PROW/ADA:                                                                      | N/A                                     | Gutter Ponding?          | N/A      | N/A                        | Gutter Slope (%)            | N/A  |
| THIT I THE MAN TO A STATE       | Not Found, R304.5.1                                                            | N/A                                     | Gutter Lip Ht (in)       | N/A      | N/A                        | Gutter X Slope (%)          | N/A  |
|                                 | · · · · · · · · · · · · · · · · · · ·                                          | N/A                                     | Painted X Walk1?         | Yes      | N/A                        | Painted X Walk2?            | N/A  |
|                                 |                                                                                |                                         | X Walk 1 Direction       | To E     |                            | X Walk 2 Direction          | N/A  |
|                                 |                                                                                |                                         | X Walk 1 Width (in)      | 110.0    |                            | X Walk 2 Width (in)         | N/A  |
| Street 1 Name WOODVIEW CR       |                                                                                |                                         | X Walk 1 Slope (%)       | 4.3      |                            | X Walk 2 Slope (%)          | N/A  |
| Stop Condition-Street 1 Signal  |                                                                                |                                         | X Walk 1 X Slope (%)     | 1.0      |                            | X Walk 2 X Slope (%)        | N/A  |
| Street 2 Name N/A               |                                                                                | N/A                                     | Ramp inside XWalk1?      | Yes      | N/A                        | Ramp inside XWalk2?         | N/A  |
| Stop Condition-Street 2 N/A     |                                                                                |                                         | Road Slope (%)           | 1.0      |                            | Clear Space?                | N/A  |
|                                 |                                                                                |                                         | Road X Slope (%)         | 4.3      | N/A                        | Clear Space to XWalk (in)   | N/A  |
|                                 |                                                                                | N/A                                     | Any Obstructions?        | N/A      | N/A                        | Storm Grate/Utility Hazard? | N/A  |
|                                 | Total Cost: \$ 320                                                             | 0.00                                    | Obstruction Type         |          |                            | Storm Grate/Utility Type    |      |
|                                 |                                                                                |                                         |                          | N/A      |                            |                             | N/A  |
|                                 |                                                                                |                                         |                          |          | Yes                        | Surface Condition? (G/P)    | Good |