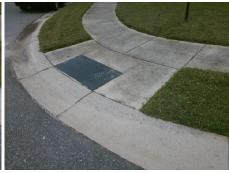

## Field Measurements/Component Compliance

Street 1 Name
Stop Condition-Street 2
Street 2 Name
Stop Condition-Street 1

TRISTAN CT StopSign ATKINS RIDGE DR None Possible Solutions:

Remove & Replace Curb Ramp With
Two New Directional Ramps or
Equivalent.

Surveyor Notes:

N/A

PROW/ADA:

Not Found

Total Cost: \$ 3200.00

| Field Measurements/Component Compliance |                        |                       |       |                        |                             |       |
|-----------------------------------------|------------------------|-----------------------|-------|------------------------|-----------------------------|-------|
|                                         | Compliance Description |                       | Data  | Compliance Description |                             | Data  |
|                                         | N/A                    | Ramp Length (in)      | 47.0  | Yes                    | Ramp Slope (%)              | 7.6   |
|                                         | Yes                    | Ramp Width (in)       | 48.1  | Yes                    | Ramp XSlope (%)             | 2.0   |
|                                         | N/A                    | Flare Type LT         | N/A   | N/A                    | Flare Type RT               | N/A   |
|                                         | N/A                    | Flare Slope LT (%)    | N/A   | N/A                    | Flare Slope RT (%)          | N/A   |
|                                         | N/A                    | Flare Traversable LT? | N/A   | N/A                    | Flare Traversable RT?       | N/A   |
|                                         | N/A                    | Landing Length (in)   | N/A   | N/A                    | DWS Provided?               | N/A   |
|                                         | N/A                    | Landing Width (in)    | N/A   | N/A                    | DWS Contrast?               | N/A   |
|                                         | N/A                    | Landing Slope (%)     | N/A   | N/A                    | DWS Length (in)             | N/A   |
|                                         | N/A                    | Landing X Slope (%)   | N/A   | N/A                    | DWS Full Width?             | N/A   |
|                                         | N/A                    | Landing Curb? (Y/N)   | N/A   | N/A                    | DWS Offset (in)             | N/A   |
|                                         | N/A                    | Shared Landing?       | N/A   |                        |                             |       |
|                                         | N/A                    | Gutter Ponding?       | N/A   | N/A                    | Gutter Slope (%)            | N/A   |
|                                         | N/A                    | Gutter Lip Ht (in)    | N/A   | N/A                    | Gutter X Slope (%)          | N/A   |
|                                         | N/A                    | Painted X Walk1?      | No    | N/A                    | Painted X Walk2?            | No    |
|                                         |                        | X Walk 1 Direction    | To NE |                        | X Walk 2 Direction          | To NW |
|                                         | N/A                    | X Walk 1 Width (in)   | N/A   | N/A                    | X Walk 2 Width (in)         | N/A   |
|                                         |                        | X Walk 1 Slope (%)    | 0.2   |                        | X Walk 2 Slope (%)          | 1.5   |
|                                         |                        | X Walk 1 X Slope (%)  | 0.4   |                        | X Walk 2 X Slope (%)        | 0.8   |
|                                         | N/A                    | Ramp inside XWalk1?   | N/A   | N/A                    | Ramp inside XWalk2?         | N/A   |
|                                         |                        | Road Slope (%)        | 1.1   | N/A                    | Clear Space?                | N/A   |
|                                         |                        | Road X Slope (%)      | 0.1   | N/A                    | Clear Space to XWalk (in)   | N/A   |
|                                         | N/A                    | Any Obstructions?     | N/A   | N/A                    | Storm Grate/Utility Hazard? | N/A   |
|                                         |                        | Obstruction Type      |       |                        | Storm Grate/Utility Type    |       |
|                                         |                        |                       | N/A   |                        |                             | N/A   |
|                                         |                        |                       |       | Yes                    | Surface Condition? (G/P)    | Good  |
| COST                                    |                        |                       |       |                        |                             |       |