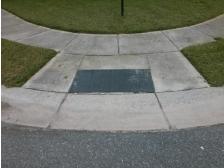

## Field Measurements/Component Compliance

Street 1 Name
Stop Condition-Street 2
Street 2 Name
Stop Condition-Street 1

TRISTAN CT StopSign ATKINS RIDGE DR None Possible Solutions:

Remove & Replace Curb Ramp With
Two New Directional Ramps or
Equivalent.

Surveyor Notes:

N/A

PROW/ADA:

Not Found

Total Cost: \$ 3200.00

| Field Measurements/Component Compliance |                        |                       |       |                        |                             |       |
|-----------------------------------------|------------------------|-----------------------|-------|------------------------|-----------------------------|-------|
|                                         | Compliance Description |                       | Data  | Compliance Description |                             | Data  |
|                                         | N/A                    | Ramp Length (in)      | 47.0  | Yes                    | Ramp Slope (%)              | 7.6   |
|                                         | Yes                    | Ramp Width (in)       | 48.1  | Yes                    | Ramp XSlope (%)             | 2.0   |
|                                         | N/A                    | Flare Type LT         | N/A   | N/A                    | Flare Type RT               | N/A   |
|                                         | N/A                    | Flare Slope LT (%)    | N/A   | N/A                    | Flare Slope RT (%)          | N/A   |
|                                         | N/A                    | Flare Traversable LT? | N/A   | N/A                    | Flare Traversable RT?       | N/A   |
|                                         | N/A                    | Landing Length (in)   | N/A   | N/A                    | DWS Provided?               | N/A   |
|                                         | N/A                    | Landing Width (in)    | N/A   | N/A                    | DWS Contrast?               | N/A   |
|                                         | N/A                    | Landing Slope (%)     | N/A   | N/A                    | DWS Length (in)             | N/A   |
|                                         | N/A                    | Landing X Slope (%)   | N/A   | N/A                    | DWS Full Width?             | N/A   |
|                                         | N/A                    | Landing Curb? (Y/N)   | N/A   | N/A                    | DWS Offset (in)             | N/A   |
|                                         | N/A                    | Shared Landing?       | N/A   |                        |                             |       |
|                                         | N/A                    | Gutter Ponding?       | N/A   | N/A                    | Gutter Slope (%)            | N/A   |
|                                         | N/A                    | Gutter Lip Ht (in)    | N/A   | N/A                    | Gutter X Slope (%)          | N/A   |
|                                         | N/A                    | Painted X Walk1?      | No    | N/A                    | Painted X Walk2?            | No    |
|                                         |                        | X Walk 1 Direction    | To NE |                        | X Walk 2 Direction          | To NW |
|                                         | N/A                    | X Walk 1 Width (in)   | N/A   | N/A                    | X Walk 2 Width (in)         | N/A   |
|                                         |                        | X Walk 1 Slope (%)    | 0.2   |                        | X Walk 2 Slope (%)          | 1.5   |
|                                         |                        | X Walk 1 X Slope (%)  | 0.4   |                        | X Walk 2 X Slope (%)        | 0.8   |
|                                         | N/A                    | Ramp inside XWalk1?   | N/A   | N/A                    | Ramp inside XWalk2?         | N/A   |
|                                         |                        | Road Slope (%)        | 1.1   | N/A                    | Clear Space?                | N/A   |
|                                         |                        | Road X Slope (%)      | 0.1   | N/A                    | Clear Space to XWalk (in)   | N/A   |
|                                         | N/A                    | Any Obstructions?     | N/A   | N/A                    | Storm Grate/Utility Hazard? | N/A   |
|                                         |                        | Obstruction Type      |       |                        | Storm Grate/Utility Type    |       |
|                                         |                        |                       | N/A   |                        |                             | N/A   |
|                                         |                        |                       |       | Yes                    | Surface Condition? (G/P)    | Good  |
| COST                                    |                        |                       |       |                        |                             |       |