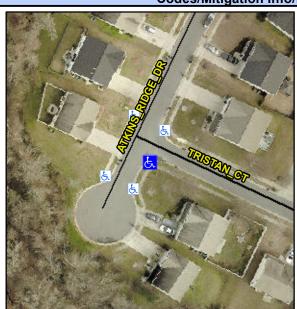

## Access Compliance Report Public Rights-of-Way (Curb Ramps)

Intersection ID: 49796 Main Street: TRISTAN\_CT Cross Street: ATKINS\_RIDGE\_DR Location: S

ADA ID: 2D2092CE4115 Ramp Type: PerpDiag Initial Pass/Fail: Fail Overall Compliance: No Severity Score: 0

## Field Measurements/Component Compliance

Street 1 Name
Stop Condition-Street 2
Street 2 Name
Stop Condition-Street 1

TRISTAN CT StopSign ATKINS RIDGE DR None Possible Solutions:

Remove & Replace Curb Ramp With
Two New Directional Ramps or
Equivalent.