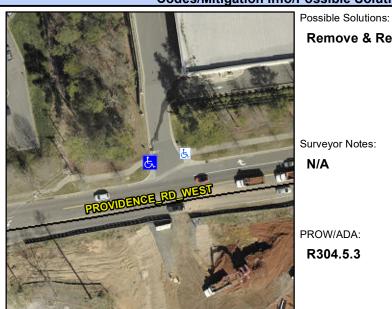

## Access Compliance Report Public Rights-of-Way (Curb Ramps)

Intersection ID: 10034966Main Street:PROVIDENCE\_RD\_WESTCross Street: N/ALocation:NWADA ID: 2D252403E056Ramp Type:Directional1Initial Pass/Fail: FailOverall Compliance: NoSeverity Score:12.5

## Codes/Mitigation Info/Possible Solution

## Field Measurements/Component Compliance

| Street 1 Name           | ENTRANCE |
|-------------------------|----------|
| Stop Condition-Street 1 | StopSign |
| Street 2 Name           | N/A      |
| Stop Condition-Street 2 | N/A      |

| 1 ossible colutions.          |  |  |  |  |
|-------------------------------|--|--|--|--|
| Remove & Replace Entire Ramp. |  |  |  |  |
|                               |  |  |  |  |
|                               |  |  |  |  |
|                               |  |  |  |  |
|                               |  |  |  |  |
|                               |  |  |  |  |
| Surveyor Notes:               |  |  |  |  |
| N/A                           |  |  |  |  |
|                               |  |  |  |  |
|                               |  |  |  |  |
|                               |  |  |  |  |
| PROW/ADA:                     |  |  |  |  |
| R304.5.3                      |  |  |  |  |
| 100-11010                     |  |  |  |  |
|                               |  |  |  |  |
|                               |  |  |  |  |
|                               |  |  |  |  |
|                               |  |  |  |  |
|                               |  |  |  |  |
|                               |  |  |  |  |
|                               |  |  |  |  |
|                               |  |  |  |  |