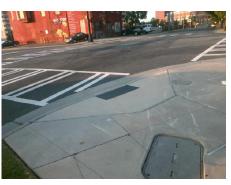

N/A

Possible Solutions:

Remove & Replace Entire Ramp.

Surveyor Notes:
N/A

PROW/ADA:
R304.2.2

Total Cost: \$ 1850.00

| Field Measurements/Component Compliance |                       |       |                        |                             |      |
|-----------------------------------------|-----------------------|-------|------------------------|-----------------------------|------|
| Compliance Description                  |                       | Data  | Compliance Description |                             | Data |
| N/A                                     | Ramp Length (in)      | 70.0  | No                     | Ramp Slope (%)              | 8.5  |
| Yes                                     | Ramp Width (in)       | 48.0  | Yes                    | Ramp XSlope (%)             | 4.2  |
| N/A                                     | Flare Type LT         | N/A   | N/A                    | Flare Type RT               | N/A  |
| N/A                                     | Flare Slope LT (%)    | N/A   | N/A                    | Flare Slope RT (%)          | N/A  |
| N/A                                     | Flare Traversable LT? | N/A   | N/A                    | Flare Traversable RT?       | N/A  |
| N/A                                     | Landing Length (in)   | N/A   | N/A                    | DWS Provided?               | N/A  |
| N/A                                     | Landing Width (in)    | N/A   | N/A                    | DWS Contrast?               | N/A  |
| N/A                                     | Landing Slope (%)     | N/A   | N/A                    | DWS Length (in)             | N/A  |
| N/A                                     | Landing X Slope (%)   | N/A   | N/A                    | DWS Full Width?             | N/A  |
| N/A                                     | Landing Curb? (Y/N)   | N/A   | N/A                    | DWS Offset (in)             | N/A  |
| N/A                                     | Shared Landing?       | N/A   |                        |                             |      |
| N/A                                     | Gutter Ponding?       | N/A   | N/A                    | Gutter Slope (%)            | N/A  |
| N/A                                     | Gutter Lip Ht (in)    | N/A   | N/A                    | Gutter X Slope (%)          | N/A  |
| N/A                                     | Painted X Walk1?      | Yes   | N/A                    | Painted X Walk2?            | N/A  |
|                                         | X Walk 1 Direction    | To SE |                        | X Walk 2 Direction          | N/A  |
| N/A                                     | X Walk 1 Width (in)   | 112.0 | N/A                    | X Walk 2 Width (in)         | N/A  |
|                                         | X Walk 1 Slope (%)    | 0.6   |                        | X Walk 2 Slope (%)          | N/A  |
|                                         | X Walk 1 X Slope (%)  | 4.2   |                        | X Walk 2 X Slope (%)        | N/A  |
| N/A                                     | Ramp inside XWalk1?   | Yes   | N/A                    | Ramp inside XWalk2?         | N/A  |
|                                         | Road Slope (%)        | N/A   | N/A                    | Clear Space?                | N/A  |
|                                         | Road X Slope (%)      | N/A   | N/A                    | Clear Space to XWalk (in)   | N/A  |
| N/A                                     | Any Obstructions?     | N/A   | N/A                    | Storm Grate/Utility Hazard? | N/A  |
|                                         | Obstruction Type      |       |                        | Storm Grate/Utility Type    |      |
|                                         |                       | N/A   |                        |                             | N/A  |
|                                         |                       |       | Yes                    | Surface Condition? (G/P)    | Good |