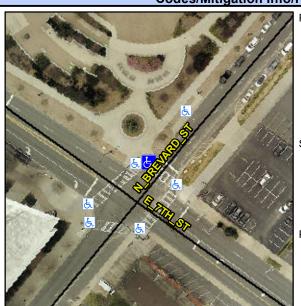

## Access Compliance Report Public Rights-of-Way (Curb Ramps)

Intersection ID: 12333 Main Street: N\_BREVARD\_ST Cross Street: E\_7TH\_ST Location: N

ADA ID: 2D2621C7B67E Ramp Type: Perp Initial Pass/Fail: Fail Overall Compliance: No Severity Score: 13.75

## Field Measurements/Component Compliance

Street 1 Name

N BREVARD ST

Stop Condition-Street 2

Signal

Street 2 Name

N/A

Stop Condition-Street 1