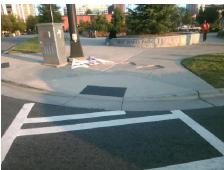

N/A

Possible Solutions:

Remove & Replace Entire Ramp.

Surveyor Notes:
N/A

PROW/ADA:
R304.2.2

Total Cost: \$ 1850.00

| Field Measurements/Component Compliance |                       |       |                        |                             |      |
|-----------------------------------------|-----------------------|-------|------------------------|-----------------------------|------|
| Compliance Description                  |                       | Data  | Compliance Description |                             | Data |
| N/A                                     | Ramp Length (in)      | 70.0  | No                     | Ramp Slope (%)              | 8.5  |
| Yes                                     | Ramp Width (in)       | 48.0  | Yes                    | Ramp XSlope (%)             | 4.2  |
| N/A                                     | Flare Type LT         | N/A   | N/A                    | Flare Type RT               | N/A  |
| N/A                                     | Flare Slope LT (%)    | N/A   | N/A                    | Flare Slope RT (%)          | N/A  |
| N/A                                     | Flare Traversable LT? | N/A   | N/A                    | Flare Traversable RT?       | N/A  |
| N/A                                     | Landing Length (in)   | N/A   | N/A                    | DWS Provided?               | N/A  |
| N/A                                     | Landing Width (in)    | N/A   | N/A                    | DWS Contrast?               | N/A  |
| N/A                                     | Landing Slope (%)     | N/A   | N/A                    | DWS Length (in)             | N/A  |
| N/A                                     | Landing X Slope (%)   | N/A   | N/A                    | DWS Full Width?             | N/A  |
| N/A                                     | Landing Curb? (Y/N)   | N/A   | N/A                    | DWS Offset (in)             | N/A  |
| N/A                                     | Shared Landing?       | N/A   |                        |                             |      |
| N/A                                     | Gutter Ponding?       | N/A   | N/A                    | Gutter Slope (%)            | N/A  |
| N/A                                     | Gutter Lip Ht (in)    | N/A   | N/A                    | Gutter X Slope (%)          | N/A  |
| N/A                                     | Painted X Walk1?      | Yes   | N/A                    | Painted X Walk2?            | N/A  |
|                                         | X Walk 1 Direction    | To SE |                        | X Walk 2 Direction          | N/A  |
| N/A                                     | X Walk 1 Width (in)   | 112.0 | N/A                    | X Walk 2 Width (in)         | N/A  |
|                                         | X Walk 1 Slope (%)    | 0.6   |                        | X Walk 2 Slope (%)          | N/A  |
|                                         | X Walk 1 X Slope (%)  | 4.2   |                        | X Walk 2 X Slope (%)        | N/A  |
| N/A                                     | Ramp inside XWalk1?   | Yes   | N/A                    | Ramp inside XWalk2?         | N/A  |
|                                         | Road Slope (%)        | N/A   | N/A                    | Clear Space?                | N/A  |
|                                         | Road X Slope (%)      | N/A   | N/A                    | Clear Space to XWalk (in)   | N/A  |
| N/A                                     | Any Obstructions?     | N/A   | N/A                    | Storm Grate/Utility Hazard? | N/A  |
|                                         | Obstruction Type      |       |                        | Storm Grate/Utility Type    |      |
|                                         |                       | N/A   |                        |                             | N/A  |
|                                         |                       |       | Yes                    | Surface Condition? (G/P)    | Good |