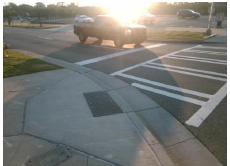

N/A

Possible Solutions:

Remove & Replace Entire Ramp.

Surveyor Notes:
N/A

PROW/ADA:
R304.2.2

Total Cost: \$ 1850.00

| Field Measurements/Component Compliance |                       |       |                        |                             |      |
|-----------------------------------------|-----------------------|-------|------------------------|-----------------------------|------|
| Compliance Description                  |                       | Data  | Compliance Description |                             | Data |
| N/A                                     | Ramp Length (in)      | 70.0  | No                     | Ramp Slope (%)              | 8.5  |
| Yes                                     | Ramp Width (in)       | 48.0  | Yes                    | Ramp XSlope (%)             | 4.2  |
| N/A                                     | Flare Type LT         | N/A   | N/A                    | Flare Type RT               | N/A  |
| N/A                                     | Flare Slope LT (%)    | N/A   | N/A                    | Flare Slope RT (%)          | N/A  |
| N/A                                     | Flare Traversable LT? | N/A   | N/A                    | Flare Traversable RT?       | N/A  |
| N/A                                     | Landing Length (in)   | N/A   | N/A                    | DWS Provided?               | N/A  |
| N/A                                     | Landing Width (in)    | N/A   | N/A                    | DWS Contrast?               | N/A  |
| N/A                                     | Landing Slope (%)     | N/A   | N/A                    | DWS Length (in)             | N/A  |
| N/A                                     | Landing X Slope (%)   | N/A   | N/A                    | DWS Full Width?             | N/A  |
| N/A                                     | Landing Curb? (Y/N)   | N/A   | N/A                    | DWS Offset (in)             | N/A  |
| N/A                                     | Shared Landing?       | N/A   |                        |                             |      |
| N/A                                     | Gutter Ponding?       | N/A   | N/A                    | Gutter Slope (%)            | N/A  |
| N/A                                     | Gutter Lip Ht (in)    | N/A   | N/A                    | Gutter X Slope (%)          | N/A  |
| N/A                                     | Painted X Walk1?      | Yes   | N/A                    | Painted X Walk2?            | N/A  |
|                                         | X Walk 1 Direction    | To SE |                        | X Walk 2 Direction          | N/A  |
| N/A                                     | X Walk 1 Width (in)   | 112.0 | N/A                    | X Walk 2 Width (in)         | N/A  |
|                                         | X Walk 1 Slope (%)    | 0.6   |                        | X Walk 2 Slope (%)          | N/A  |
|                                         | X Walk 1 X Slope (%)  | 4.2   |                        | X Walk 2 X Slope (%)        | N/A  |
| N/A                                     | Ramp inside XWalk1?   | Yes   | N/A                    | Ramp inside XWalk2?         | N/A  |
|                                         | Road Slope (%)        | N/A   | N/A                    | Clear Space?                | N/A  |
|                                         | Road X Slope (%)      | N/A   | N/A                    | Clear Space to XWalk (in)   | N/A  |
| N/A                                     | Any Obstructions?     | N/A   | N/A                    | Storm Grate/Utility Hazard? | N/A  |
|                                         | Obstruction Type      |       |                        | Storm Grate/Utility Type    |      |
|                                         |                       | N/A   |                        |                             | N/A  |
|                                         |                       |       | Yes                    | Surface Condition? (G/P)    | Good |