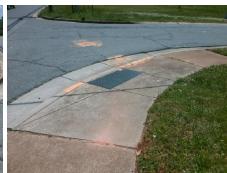

**Codes/Mitigation Info/Possible Solution** 

**GLASGOW RD** Street 1 Name Stop Condition-Street 2 StopSign Street 2 Name N/A Stop Condition-Street 1 N/A Possible Solutions: Remove & Replace Entire Ramp. Surveyor Notes: N/A PROW/ADA: Not Found, R304.5.1, R304.5.3

Total Cost: 1850.00

| Field Measurements/Component Compliance |                       |      |      |                             |      |
|-----------------------------------------|-----------------------|------|------|-----------------------------|------|
| Compliance Description                  |                       | Data | Comp | liance Description          | Data |
| N/A                                     | Ramp Length (in)      | 60.0 | Yes  | Ramp Slope (%)              | 7.2  |
| No                                      | Ramp Width (in)       | 37.0 | No   | Ramp XSlope (%)             | 5.0  |
| N/A                                     | Flare Type LT         | N/A  | N/A  | Flare Type RT               | N/A  |
| N/A                                     | Flare Slope LT (%)    | N/A  | N/A  | Flare Slope RT (%)          | N/A  |
| N/A                                     | Flare Traversable LT? | N/A  | N/A  | Flare Traversable RT?       | N/A  |
| N/A                                     | Landing Length (in)   | N/A  | N/A  | DWS Provided?               | N/A  |
| N/A                                     | Landing Width (in)    | N/A  | N/A  | DWS Contrast?               | N/A  |
| N/A                                     | Landing Slope (%)     | N/A  | N/A  | DWS Length (in)             | N/A  |
| N/A                                     | Landing X Slope (%)   | N/A  | N/A  | DWS Full Width?             | N/A  |
| N/A                                     | Landing Curb? (Y/N)   | N/A  | N/A  | DWS Offset (in)             | N/A  |
| N/A                                     | Shared Landing?       | N/A  |      |                             |      |
| N/A                                     | Gutter Ponding?       | N/A  | N/A  | Gutter Slope (%)            | N/A  |
| N/A                                     | Gutter Lip Ht (in)    | 0.5  | N/A  | Gutter X Slope (%)          | N/A  |
| N/A                                     | Painted X Walk1?      | No   | N/A  | Painted X Walk2?            | N/A  |
|                                         | X Walk 1 Direction    | То Е |      | X Walk 2 Direction          | N/A  |
| N/A                                     | X Walk 1 Width (in)   | N/A  | N/A  | X Walk 2 Width (in)         | N/A  |
|                                         | X Walk 1 Slope (%)    | 4.4  |      | X Walk 2 Slope (%)          | N/A  |
|                                         | X Walk 1 X Slope (%)  | 1.1  |      | X Walk 2 X Slope (%)        | N/A  |
| N/A                                     | Ramp inside XWalk1?   | N/A  | N/A  | Ramp inside XWalk2?         | N/A  |
|                                         | Road Slope (%)        | 1.1  | N/A  | Clear Space?                | N/A  |
|                                         | Road X Slope (%)      | 4.4  | N/A  | Clear Space to XWalk (in)   | N/A  |
| N/A                                     | Any Obstructions?     | N/A  | N/A  | Storm Grate/Utility Hazard? | N/A  |
|                                         | Obstruction Type      |      |      | Storm Grate/Utility Type    |      |
|                                         |                       | N/A  |      |                             | N/A  |
|                                         |                       |      | Yes  | Surface Condition? (G/P)    | Good |