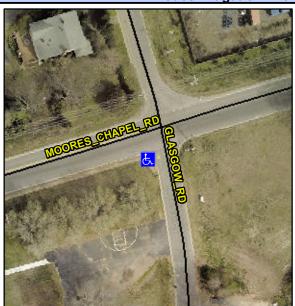

## **Access Compliance Report Public Rights-of-Way** (Curb Ramps)

Intersection ID: 7294 Main Street: GLASGOW RD Cross Street: MOORES\_CHAPEL\_RD Location: SW ADA ID: 2D274EF42989 Ramp Type: Perp Initial Pass/Fail: Fail **Overall Compliance: No Severity Score:** 10