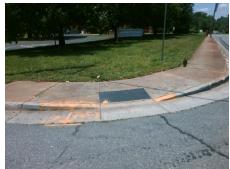

**Codes/Mitigation Info/Possible Solution** 

**GLASGOW RD** Street 1 Name Stop Condition-Street 2 StopSign Street 2 Name N/A Stop Condition-Street 1 N/A Possible Solutions: Remove & Replace Entire Ramp. Surveyor Notes: N/A PROW/ADA: Not Found, R304.5.1, R304.5.3

Total Cost: 1850.00

| Field Measurements/Component Compliance |                       |      |      |                             |      |
|-----------------------------------------|-----------------------|------|------|-----------------------------|------|
| Compliance Description                  |                       | Data | Comp | liance Description          | Data |
| N/A                                     | Ramp Length (in)      | 60.0 | Yes  | Ramp Slope (%)              | 7.2  |
| No                                      | Ramp Width (in)       | 37.0 | No   | Ramp XSlope (%)             | 5.0  |
| N/A                                     | Flare Type LT         | N/A  | N/A  | Flare Type RT               | N/A  |
| N/A                                     | Flare Slope LT (%)    | N/A  | N/A  | Flare Slope RT (%)          | N/A  |
| N/A                                     | Flare Traversable LT? | N/A  | N/A  | Flare Traversable RT?       | N/A  |
| N/A                                     | Landing Length (in)   | N/A  | N/A  | DWS Provided?               | N/A  |
| N/A                                     | Landing Width (in)    | N/A  | N/A  | DWS Contrast?               | N/A  |
| N/A                                     | Landing Slope (%)     | N/A  | N/A  | DWS Length (in)             | N/A  |
| N/A                                     | Landing X Slope (%)   | N/A  | N/A  | DWS Full Width?             | N/A  |
| N/A                                     | Landing Curb? (Y/N)   | N/A  | N/A  | DWS Offset (in)             | N/A  |
| N/A                                     | Shared Landing?       | N/A  |      |                             |      |
| N/A                                     | Gutter Ponding?       | N/A  | N/A  | Gutter Slope (%)            | N/A  |
| N/A                                     | Gutter Lip Ht (in)    | 0.5  | N/A  | Gutter X Slope (%)          | N/A  |
| N/A                                     | Painted X Walk1?      | No   | N/A  | Painted X Walk2?            | N/A  |
|                                         | X Walk 1 Direction    | То Е |      | X Walk 2 Direction          | N/A  |
| N/A                                     | X Walk 1 Width (in)   | N/A  | N/A  | X Walk 2 Width (in)         | N/A  |
|                                         | X Walk 1 Slope (%)    | 4.4  |      | X Walk 2 Slope (%)          | N/A  |
|                                         | X Walk 1 X Slope (%)  | 1.1  |      | X Walk 2 X Slope (%)        | N/A  |
| N/A                                     | Ramp inside XWalk1?   | N/A  | N/A  | Ramp inside XWalk2?         | N/A  |
|                                         | Road Slope (%)        | 1.1  | N/A  | Clear Space?                | N/A  |
|                                         | Road X Slope (%)      | 4.4  | N/A  | Clear Space to XWalk (in)   | N/A  |
| N/A                                     | Any Obstructions?     | N/A  | N/A  | Storm Grate/Utility Hazard? | N/A  |
|                                         | Obstruction Type      |      |      | Storm Grate/Utility Type    |      |
|                                         |                       | N/A  |      |                             | N/A  |
|                                         |                       |      | Yes  | Surface Condition? (G/P)    | Good |