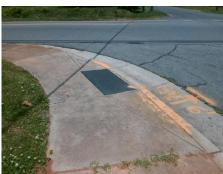

**Codes/Mitigation Info/Possible Solution** 

**GLASGOW RD** Street 1 Name Stop Condition-Street 2 StopSign Street 2 Name N/A Stop Condition-Street 1 N/A Possible Solutions: Remove & Replace Entire Ramp. Surveyor Notes: N/A PROW/ADA: Not Found, R304.5.1, R304.5.3

Total Cost: 1850.00

| Field Measurements/Component Compliance |                       |      |      |                             |      |
|-----------------------------------------|-----------------------|------|------|-----------------------------|------|
| Compliance Description                  |                       | Data | Comp | liance Description          | Data |
| N/A                                     | Ramp Length (in)      | 60.0 | Yes  | Ramp Slope (%)              | 7.2  |
| No                                      | Ramp Width (in)       | 37.0 | No   | Ramp XSlope (%)             | 5.0  |
| N/A                                     | Flare Type LT         | N/A  | N/A  | Flare Type RT               | N/A  |
| N/A                                     | Flare Slope LT (%)    | N/A  | N/A  | Flare Slope RT (%)          | N/A  |
| N/A                                     | Flare Traversable LT? | N/A  | N/A  | Flare Traversable RT?       | N/A  |
| N/A                                     | Landing Length (in)   | N/A  | N/A  | DWS Provided?               | N/A  |
| N/A                                     | Landing Width (in)    | N/A  | N/A  | DWS Contrast?               | N/A  |
| N/A                                     | Landing Slope (%)     | N/A  | N/A  | DWS Length (in)             | N/A  |
| N/A                                     | Landing X Slope (%)   | N/A  | N/A  | DWS Full Width?             | N/A  |
| N/A                                     | Landing Curb? (Y/N)   | N/A  | N/A  | DWS Offset (in)             | N/A  |
| N/A                                     | Shared Landing?       | N/A  |      |                             |      |
| N/A                                     | Gutter Ponding?       | N/A  | N/A  | Gutter Slope (%)            | N/A  |
| N/A                                     | Gutter Lip Ht (in)    | 0.5  | N/A  | Gutter X Slope (%)          | N/A  |
| N/A                                     | Painted X Walk1?      | No   | N/A  | Painted X Walk2?            | N/A  |
|                                         | X Walk 1 Direction    | То Е |      | X Walk 2 Direction          | N/A  |
| N/A                                     | X Walk 1 Width (in)   | N/A  | N/A  | X Walk 2 Width (in)         | N/A  |
|                                         | X Walk 1 Slope (%)    | 4.4  |      | X Walk 2 Slope (%)          | N/A  |
|                                         | X Walk 1 X Slope (%)  | 1.1  |      | X Walk 2 X Slope (%)        | N/A  |
| N/A                                     | Ramp inside XWalk1?   | N/A  | N/A  | Ramp inside XWalk2?         | N/A  |
|                                         | Road Slope (%)        | 1.1  | N/A  | Clear Space?                | N/A  |
|                                         | Road X Slope (%)      | 4.4  | N/A  | Clear Space to XWalk (in)   | N/A  |
| N/A                                     | Any Obstructions?     | N/A  | N/A  | Storm Grate/Utility Hazard? | N/A  |
|                                         | Obstruction Type      |      |      | Storm Grate/Utility Type    |      |
|                                         |                       | N/A  |      |                             | N/A  |
|                                         |                       |      | Yes  | Surface Condition? (G/P)    | Good |