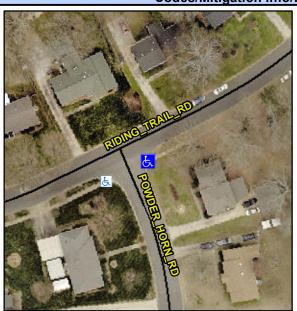

## **Access Compliance Report Public Rights-of-Way** (Curb Ramps)

Intersection ID: 15838 Main Street: POWDER HORN RD Cross Street: RIDING\_TRAIL\_RD Location: SE **ADA ID: 2D2AF965A30D** Ramp Type: PerpDiag Initial Pass/Fail: Fail **Overall Compliance: No Severity Score:** 37.5

**Codes/Mitigation Info/Possible Solution** 

Street 1 Name Stop Condition-Street 2 Street 2 Name Stop Condition-Street 1

**RIDING TRAIL RD** None **POWDER HORN RD** StopSign Possible Solutions: **Remove & Replace Curb Ramp With Two New Directional Ramps or** Equivalent. Surveyor Notes: N/A PROW/ADA: Not Found, R304.2.2, R304.5.3