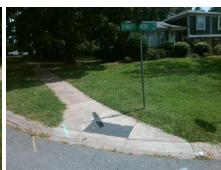

## **Access Compliance Report Public Rights-of-Way** (Curb Ramps)

Intersection ID: 15838 Main Street: POWDER HORN RD Cross Street: RIDING\_TRAIL\_RD Location: SE **ADA ID: 2D2AF965A30D** Ramp Type: PerpDiag Initial Pass/Fail: Fail **Overall Compliance: No Severity Score:** 37.5

**Codes/Mitigation Info/Possible Solution** 

Street 1 Name Stop Condition-Street 2 Street 2 Name Stop Condition-Street 1

**RIDING TRAIL RD** None **POWDER HORN RD** StopSign Possible Solutions: **Remove & Replace Curb Ramp With Two New Directional Ramps or** Equivalent. Surveyor Notes: N/A PROW/ADA: Not Found, R304.2.2, R304.5.3

Total Cost: 3200.00

| Field Measurements/Component Compliance |                    |                       |       |            |       |                         |       |
|-----------------------------------------|--------------------|-----------------------|-------|------------|-------|-------------------------|-------|
|                                         | Compl              | mpliance Description  |       | Compliance |       | Description             | Data  |
|                                         | N/A                | Ramp Length (in)      | 43.0  | No         | Ram   | Slope (%)               | 11.3  |
|                                         | Yes                | Ramp Width (in)       | 48.0  | No         | Ramp  | XSlope (%)              | 9.4   |
|                                         | N/A                | Flare Type LT         | N/A   | N/A        | Flare | Type RT                 | N/A   |
|                                         | N/A                | Flare Slope LT (%)    | N/A   | N/A        | Flare | Slope RT (%)            | N/A   |
|                                         | N/A                | Flare Traversable LT? | N/A   | N/A        | Flare | Traversable RT?         | N/A   |
|                                         | N/A                | Landing Length (in)   | N/A   | N/A        | DWS   | Provided?               | N/A   |
|                                         | N/A                | Landing Width (in)    | N/A   | N/A        | DWS   | Contrast?               | N/A   |
|                                         | N/A                | Landing Slope (%)     | N/A   | N/A        | DWS   | Length (in)             | N/A   |
|                                         | N/A                | Landing X Slope (%)   | N/A   | N/A        | DWS   | Full Width?             | N/A   |
|                                         | N/A                | Landing Curb? (Y/N)   | N/A   | N/A        | DWS   | Offset (in)             | N/A   |
|                                         | N/A                | Shared Landing?       | N/A   |            |       |                         |       |
|                                         | N/A                | Gutter Ponding?       | N/A   | N/A        | Gutte | er Slope (%)            | N/A   |
|                                         | N/A                | Gutter Lip Ht (in)    | N/A   | N/A        | Gutte | er X Slope (%)          | N/A   |
|                                         | N/A                | Painted X Walk1?      | No    | N/A        | Paint | ed X Walk2?             | No    |
|                                         |                    | X Walk 1 Direction    | To NW |            | X Wa  | lk 2 Direction          | To SW |
|                                         | N/A                | X Walk 1 Width (in)   | N/A   | N/A        | X Wa  | lk 2 Width (in)         | N/A   |
|                                         |                    | X Walk 1 Slope (%)    | 6.1   |            | X Wa  | lk 2 Slope (%)          | 5.8   |
|                                         |                    | X Walk 1 X Slope (%)  | 6.0   |            | X Wa  | lk 2 X Slope (%)        | 7.3   |
|                                         | N/A                | Ramp inside XWalk1?   | N/A   | N/A        | Ram   | inside XWalk2?          | N/A   |
|                                         |                    | Road Slope (%)        | 9.2   | N/A        | Clear | Space?                  | N/A   |
|                                         |                    | Road X Slope (%)      | 2.8   | N/A        | Clear | Space to XWalk (in)     | N/A   |
|                                         | N/A                | Any Obstructions?     | N/A   | N/A        | Storn | n Grate/Utility Hazard? | N/A   |
|                                         |                    | Obstruction Type      |       |            | Storn | n Grate/Utility Type    |       |
|                                         |                    |                       | N/A   |            |       |                         | N/A   |
|                                         |                    |                       |       | Yes        | Surfa | ce Condition? (G/P)     | Good  |
|                                         | 30 F C 10 10 10 10 |                       |       |            |       |                         |       |