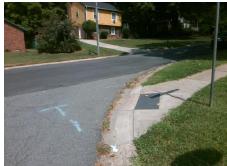

## **Access Compliance Report Public Rights-of-Way** (Curb Ramps)

Intersection ID: 15838 Main Street: POWDER HORN RD Cross Street: RIDING\_TRAIL\_RD Location: SE **ADA ID: 2D2AF965A30D** Ramp Type: PerpDiag Initial Pass/Fail: Fail **Overall Compliance: No Severity Score:** 37.5

**Codes/Mitigation Info/Possible Solution** 

Street 1 Name Stop Condition-Street 2 Street 2 Name Stop Condition-Street 1

**RIDING TRAIL RD** None **POWDER HORN RD** StopSign Possible Solutions: **Remove & Replace Curb Ramp With Two New Directional Ramps or** Equivalent. Surveyor Notes: N/A PROW/ADA: Not Found, R304.2.2, R304.5.3

Total Cost: 3200.00

| Field Measurements/Component Compliance |                    |                       |       |            |       |                         |       |
|-----------------------------------------|--------------------|-----------------------|-------|------------|-------|-------------------------|-------|
|                                         | Compl              | mpliance Description  |       | Compliance |       | Description             | Data  |
|                                         | N/A                | Ramp Length (in)      | 43.0  | No         | Ram   | Slope (%)               | 11.3  |
|                                         | Yes                | Ramp Width (in)       | 48.0  | No         | Ramp  | XSlope (%)              | 9.4   |
|                                         | N/A                | Flare Type LT         | N/A   | N/A        | Flare | Type RT                 | N/A   |
|                                         | N/A                | Flare Slope LT (%)    | N/A   | N/A        | Flare | Slope RT (%)            | N/A   |
|                                         | N/A                | Flare Traversable LT? | N/A   | N/A        | Flare | Traversable RT?         | N/A   |
|                                         | N/A                | Landing Length (in)   | N/A   | N/A        | DWS   | Provided?               | N/A   |
|                                         | N/A                | Landing Width (in)    | N/A   | N/A        | DWS   | Contrast?               | N/A   |
|                                         | N/A                | Landing Slope (%)     | N/A   | N/A        | DWS   | Length (in)             | N/A   |
|                                         | N/A                | Landing X Slope (%)   | N/A   | N/A        | DWS   | Full Width?             | N/A   |
|                                         | N/A                | Landing Curb? (Y/N)   | N/A   | N/A        | DWS   | Offset (in)             | N/A   |
|                                         | N/A                | Shared Landing?       | N/A   |            |       |                         |       |
|                                         | N/A                | Gutter Ponding?       | N/A   | N/A        | Gutte | er Slope (%)            | N/A   |
|                                         | N/A                | Gutter Lip Ht (in)    | N/A   | N/A        | Gutte | er X Slope (%)          | N/A   |
|                                         | N/A                | Painted X Walk1?      | No    | N/A        | Paint | ed X Walk2?             | No    |
|                                         |                    | X Walk 1 Direction    | To NW |            | X Wa  | lk 2 Direction          | To SW |
|                                         | N/A                | X Walk 1 Width (in)   | N/A   | N/A        | X Wa  | lk 2 Width (in)         | N/A   |
|                                         |                    | X Walk 1 Slope (%)    | 6.1   |            | X Wa  | lk 2 Slope (%)          | 5.8   |
|                                         |                    | X Walk 1 X Slope (%)  | 6.0   |            | X Wa  | lk 2 X Slope (%)        | 7.3   |
|                                         | N/A                | Ramp inside XWalk1?   | N/A   | N/A        | Ram   | inside XWalk2?          | N/A   |
|                                         |                    | Road Slope (%)        | 9.2   | N/A        | Clear | Space?                  | N/A   |
|                                         |                    | Road X Slope (%)      | 2.8   | N/A        | Clear | Space to XWalk (in)     | N/A   |
|                                         | N/A                | Any Obstructions?     | N/A   | N/A        | Storn | n Grate/Utility Hazard? | N/A   |
|                                         |                    | Obstruction Type      |       |            | Storn | n Grate/Utility Type    |       |
|                                         |                    |                       | N/A   |            |       |                         | N/A   |
|                                         |                    |                       |       | Yes        | Surfa | ce Condition? (G/P)     | Good  |
|                                         | 30 F C 10 10 10 10 |                       |       |            |       |                         |       |