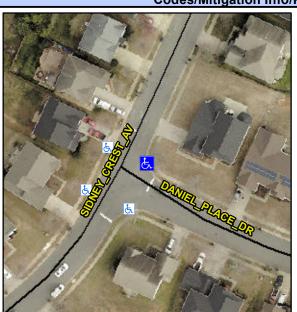

## **Access Compliance Report Public Rights-of-Way** (Curb Ramps)

Intersection ID: 42764 Main Street: DANIEL PLACE DR **Cross Street: SIDNEY CREST AV** Location: Ε ADA ID: 2D2E1CC24C7F Ramp Type: PerpDiag Initial Pass/Fail: Fail **Overall Compliance: No Severity Score:** 35

**Codes/Mitigation Info/Possible Solution** 

Street 1 Name Stop Condition-Street 2 Street 2 Name Stop Condition-Street 1 SYDNEY CREST AV StopSign **DANIEL PLACE DR** StopSign

Possible Solutions: Remove & Replace Curb Ramp With Two New Directional Ramps or Equivalent. Surveyor Notes: N/A PROW/ADA: Not Found, R304.5.1, R304.2.2, R304.5.3