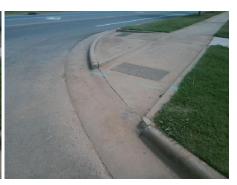

## **Access Compliance Report Public Rights-of-Way** (Curb Ramps)

Intersection ID: 50320 Main Street: BRYN\_ATHYN\_CT **Cross Street: CINDY\_LN** Location: SE ADA ID: 2D349FCAEF9E Ramp Type: Directional1 Initial Pass/Fail: Fail **Overall Compliance: No** Severity Score: 13.75

**Codes/Mitigation Info/Possible Solution** 

**BRYN ATHYN CT** Street 1 Name Stop Condition-Street 1 StopSign Street 2 Name N/A Stop Condition-Street 2 N/A

Possible Solutions: Remove & Replace Entire Ramp. Surveyor Notes: N/A PROW/ADA: R304.2.2, R304.5.3

Total Cost: 1600.00

| Field Measurements/Component Compliance |                       |       |      |                             |      |
|-----------------------------------------|-----------------------|-------|------|-----------------------------|------|
| Compliance Description                  |                       | Data  | Comp | liance Description          | Data |
| N/A                                     | Ramp Length (in)      | 133.5 | N/A  | Grade Break?                | N/A  |
| Yes                                     | Ramp Width (in)       | 70.5  | N/A  | Grade Break Slope (%)       | 0.0  |
| No                                      | Ramp Slope (%)        | 9.9   | N/A  | Grade Break XSlope (%)      | 0.0  |
| No                                      | Ramp XSlope (%)       | 2.1   |      |                             |      |
| N/A                                     | Flare Type LT         | N/A   | N/A  | Flare Type RT               | N/A  |
| N/A                                     | Flare Slope LT (%)    | N/A   | N/A  | Flare Slope RT (%)          | 0.0  |
| N/A                                     | Flare Traversable LT? | N/A   | N/A  | Flare Traversable RT?       | N/A  |
| N/A                                     | Landing Length (in)   | 0.0   | N/A  | DWS Provided?               | N/A  |
| N/A                                     | Landing Width (in)    | 0.0   | N/A  | DWS Contrast?               | N/A  |
| N/A                                     | Landing Slope (%)     | 0.0   | N/A  | DWS Length (in)             | N/A  |
| N/A                                     | Landing X Slope (%)   | 0.0   | N/A  | DWS Full Width?             | N/A  |
| N/A                                     | Landing Curb? (Y/N)   | N/A   | N/A  | DWS Offset LT (in)          | N/A  |
| N/A                                     | Shared Landing?       | N/A   | N/A  | DWS Offset RT (in)          | N/A  |
| N/A                                     | Gutter Ponding?       | 0.0   | N/A  | Gutter Slope (%)            | N/A  |
| N/A                                     | Gutter Lip Ht (in)    | 0.0   | N/A  | Gutter X Slope (%)          | N/A  |
| N/A                                     | Painted X Walk1?      | No    |      | Road Slope (%)              | 1.4  |
|                                         | X Walk 1 Direction    | To W  |      | Road X Slope (%)            | 0.1  |
|                                         | X Walk 1 Width (in)   | N/A   |      | Clear Space?                | N/A  |
|                                         | X Walk 1 Slope (%)    | 1.4   | N/A  | Clear Space to XWalk (in)   | N/A  |
|                                         | X Walk 1 X Slope (%)  | 0.1   | N/A  | Storm Grate/Utility Hazard? | N/A  |
| N/A                                     | Ramp inside XWalk1?   | N/A   |      | Storm Grate/Utility Type    |      |
| N/A                                     | Any Obstructions?     | N/A   |      |                             | N/A  |
|                                         | Obstruction Type      |       | Yes  | Surface Condition? (G/P)    | Good |
|                                         |                       | N/A   | N/A  | Curb Slope (%)              | N/A  |
|                                         |                       |       |      |                             |      |