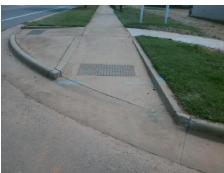

## **Access Compliance Report Public Rights-of-Way** (Curb Ramps)

Intersection ID: 50320 Main Street: BRYN\_ATHYN\_CT **Cross Street: CINDY\_LN** Location: SE ADA ID: 2D349FCAEF9E Ramp Type: Directional1 Initial Pass/Fail: Fail **Overall Compliance: No** Severity Score: 13.75

**Codes/Mitigation Info/Possible Solution** 

**BRYN ATHYN CT** Street 1 Name Stop Condition-Street 1 StopSign Street 2 Name N/A Stop Condition-Street 2 N/A

Possible Solutions: Remove & Replace Entire Ramp. Surveyor Notes: N/A PROW/ADA: R304.2.2, R304.5.3

Total Cost: 1600.00

| Field Measurements/Component Compliance |                       |       |      |                             |      |
|-----------------------------------------|-----------------------|-------|------|-----------------------------|------|
| Compliance Description                  |                       | Data  | Comp | liance Description          | Data |
| N/A                                     | Ramp Length (in)      | 133.5 | N/A  | Grade Break?                | N/A  |
| Yes                                     | Ramp Width (in)       | 70.5  | N/A  | Grade Break Slope (%)       | 0.0  |
| No                                      | Ramp Slope (%)        | 9.9   | N/A  | Grade Break XSlope (%)      | 0.0  |
| No                                      | Ramp XSlope (%)       | 2.1   |      |                             |      |
| N/A                                     | Flare Type LT         | N/A   | N/A  | Flare Type RT               | N/A  |
| N/A                                     | Flare Slope LT (%)    | N/A   | N/A  | Flare Slope RT (%)          | 0.0  |
| N/A                                     | Flare Traversable LT? | N/A   | N/A  | Flare Traversable RT?       | N/A  |
| N/A                                     | Landing Length (in)   | 0.0   | N/A  | DWS Provided?               | N/A  |
| N/A                                     | Landing Width (in)    | 0.0   | N/A  | DWS Contrast?               | N/A  |
| N/A                                     | Landing Slope (%)     | 0.0   | N/A  | DWS Length (in)             | N/A  |
| N/A                                     | Landing X Slope (%)   | 0.0   | N/A  | DWS Full Width?             | N/A  |
| N/A                                     | Landing Curb? (Y/N)   | N/A   | N/A  | DWS Offset LT (in)          | N/A  |
| N/A                                     | Shared Landing?       | N/A   | N/A  | DWS Offset RT (in)          | N/A  |
| N/A                                     | Gutter Ponding?       | 0.0   | N/A  | Gutter Slope (%)            | N/A  |
| N/A                                     | Gutter Lip Ht (in)    | 0.0   | N/A  | Gutter X Slope (%)          | N/A  |
| N/A                                     | Painted X Walk1?      | No    |      | Road Slope (%)              | 1.4  |
|                                         | X Walk 1 Direction    | To W  |      | Road X Slope (%)            | 0.1  |
|                                         | X Walk 1 Width (in)   | N/A   |      | Clear Space?                | N/A  |
|                                         | X Walk 1 Slope (%)    | 1.4   | N/A  | Clear Space to XWalk (in)   | N/A  |
|                                         | X Walk 1 X Slope (%)  | 0.1   | N/A  | Storm Grate/Utility Hazard? | N/A  |
| N/A                                     | Ramp inside XWalk1?   | N/A   |      | Storm Grate/Utility Type    |      |
| N/A                                     | Any Obstructions?     | N/A   |      |                             | N/A  |
|                                         | Obstruction Type      |       | Yes  | Surface Condition? (G/P)    | Good |
|                                         |                       | N/A   | N/A  | Curb Slope (%)              | N/A  |
|                                         |                       |       |      |                             |      |