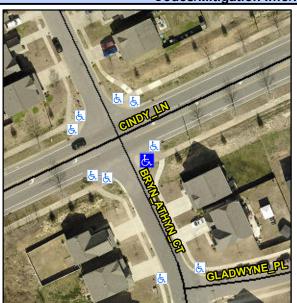

## **Access Compliance Report Public Rights-of-Way** (Curb Ramps)

Intersection ID: 50320 Main Street: BRYN\_ATHYN\_CT **Cross Street: CINDY\_LN** Location: SE ADA ID: 2D349FCAEF9E Ramp Type: Directional1 Initial Pass/Fail: Fail **Overall Compliance: No** Severity Score: 13.75