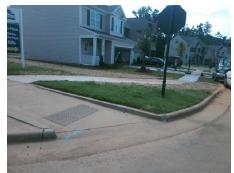

## **Access Compliance Report Public Rights-of-Way** (Curb Ramps)

Intersection ID: 50320 Main Street: BRYN\_ATHYN\_CT **Cross Street: CINDY\_LN** Location: SE ADA ID: 2D349FCAEF9E Ramp Type: Directional1 Initial Pass/Fail: Fail **Overall Compliance: No** Severity Score: 13.75

**Codes/Mitigation Info/Possible Solution** 

**BRYN ATHYN CT** Street 1 Name Stop Condition-Street 1 StopSign Street 2 Name N/A Stop Condition-Street 2 N/A

Possible Solutions: Remove & Replace Entire Ramp. Surveyor Notes: N/A PROW/ADA: R304.2.2, R304.5.3

Total Cost: 1600.00

| Field Measurements/Component Compliance |                       |       |      |                             |      |
|-----------------------------------------|-----------------------|-------|------|-----------------------------|------|
| Compliance Description                  |                       | Data  | Comp | liance Description          | Data |
| N/A                                     | Ramp Length (in)      | 133.5 | N/A  | Grade Break?                | N/A  |
| Yes                                     | Ramp Width (in)       | 70.5  | N/A  | Grade Break Slope (%)       | 0.0  |
| No                                      | Ramp Slope (%)        | 9.9   | N/A  | Grade Break XSlope (%)      | 0.0  |
| No                                      | Ramp XSlope (%)       | 2.1   |      |                             |      |
| N/A                                     | Flare Type LT         | N/A   | N/A  | Flare Type RT               | N/A  |
| N/A                                     | Flare Slope LT (%)    | N/A   | N/A  | Flare Slope RT (%)          | 0.0  |
| N/A                                     | Flare Traversable LT? | N/A   | N/A  | Flare Traversable RT?       | N/A  |
| N/A                                     | Landing Length (in)   | 0.0   | N/A  | DWS Provided?               | N/A  |
| N/A                                     | Landing Width (in)    | 0.0   | N/A  | DWS Contrast?               | N/A  |
| N/A                                     | Landing Slope (%)     | 0.0   | N/A  | DWS Length (in)             | N/A  |
| N/A                                     | Landing X Slope (%)   | 0.0   | N/A  | DWS Full Width?             | N/A  |
| N/A                                     | Landing Curb? (Y/N)   | N/A   | N/A  | DWS Offset LT (in)          | N/A  |
| N/A                                     | Shared Landing?       | N/A   | N/A  | DWS Offset RT (in)          | N/A  |
| N/A                                     | Gutter Ponding?       | 0.0   | N/A  | Gutter Slope (%)            | N/A  |
| N/A                                     | Gutter Lip Ht (in)    | 0.0   | N/A  | Gutter X Slope (%)          | N/A  |
| N/A                                     | Painted X Walk1?      | No    |      | Road Slope (%)              | 1.4  |
|                                         | X Walk 1 Direction    | To W  |      | Road X Slope (%)            | 0.1  |
|                                         | X Walk 1 Width (in)   | N/A   |      | Clear Space?                | N/A  |
|                                         | X Walk 1 Slope (%)    | 1.4   | N/A  | Clear Space to XWalk (in)   | N/A  |
|                                         | X Walk 1 X Slope (%)  | 0.1   | N/A  | Storm Grate/Utility Hazard? | N/A  |
| N/A                                     | Ramp inside XWalk1?   | N/A   |      | Storm Grate/Utility Type    |      |
| N/A                                     | Any Obstructions?     | N/A   |      |                             | N/A  |
|                                         | Obstruction Type      |       | Yes  | Surface Condition? (G/P)    | Good |
|                                         |                       | N/A   | N/A  | Curb Slope (%)              | N/A  |
|                                         |                       |       |      |                             |      |