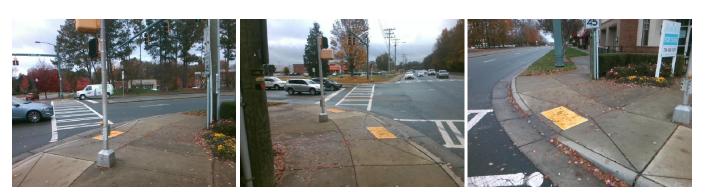

## Access Compliance Report Public Rights-of-Way (Curb Ramps)

|                                         |                          |                               |                                         |                         |                       |                   |                        | Location:                   |     |
|-----------------------------------------|--------------------------|-------------------------------|-----------------------------------------|-------------------------|-----------------------|-------------------|------------------------|-----------------------------|-----|
| Intersection ID: 21797                  | Main Street: GALLERIA_BV |                               |                                         | Cross Street: MONROE_RD |                       |                   |                        |                             | NE  |
| ADA ID: 2D3B6913FF91                    | Ramp Type: Perp          |                               |                                         | ss/Fa                   | ail: Fail Overall     | o Severity Score: | 18.75                  |                             |     |
| Codes/Mitigation Info/Possible Solution |                          |                               | Field Measurements/Component Compliance |                         |                       |                   |                        |                             |     |
|                                         | and a service            | Possible Solutions:           | Compliance Description Data C           |                         |                       | Comp              | Compliance Description |                             |     |
|                                         | and the second           | Remove & Replace Entire Ramp. | N                                       | I/A                     | Ramp Length (in)      | 154.0             | Yes                    | Ramp Slope (%)              | 5.6 |
|                                         | 1 · ·                    |                               | N                                       | lo                      | Ramp Width (in)       | 35.0              | No                     | Ramp XSlope (%)             | 3.5 |
|                                         | 1                        |                               | N                                       | I/A                     | Flare Type LT         | N/A               | N/A                    | Flare Type RT               | N/A |
|                                         | Pr 1                     |                               | N                                       | I/A                     | Flare Slope LT (%)    | N/A               | N/A                    | Flare Slope RT (%)          | N/A |
| - 1 1 1 Mar                             | 1. 100                   |                               | N                                       | I/A                     | Flare Traversable LT? | N/A               | N/A                    | Flare Traversable RT?       | N/A |
| 4 h la Vi                               | 1500                     |                               | N                                       | I/A                     | Landing Length (in)   | N/A               | N/A                    | DWS Provided?               | N/A |
|                                         | e /                      | Surveyor Notes:               | N                                       | I/A                     | Landing Width (in)    | N/A               | N/A                    | DWS Contrast?               | N/A |
|                                         | 0                        | N/A                           | N                                       | I/A                     | Landing Slope (%)     | N/A               | N/A                    | DWS Length (in)             | N/A |
| a tale                                  |                          |                               | Ν                                       | I/A                     | Landing X Slope (%)   | N/A               | N/A                    | DWS Full Width?             | N/A |
| The may                                 |                          |                               | N                                       | I/A                     | Landing Curb? (Y/N)   | N/A               | N/A                    | DWS Offset (in)             | N/A |
| 5 millEuro                              | the second               |                               | N                                       | I/A                     | Shared Landing?       | N/A               |                        |                             |     |
| Chu                                     | . (S) (                  | PROW/ADA:                     | N                                       | I/A                     | Gutter Ponding?       | N/A               | N/A                    | Gutter Slope (%)            | N/A |
| R304.5.1, R304.5.3                      |                          |                               | Ν                                       | I/A                     | Gutter Lip Ht (in)    | N/A               | N/A                    | Gutter X Slope (%)          | N/A |
|                                         |                          |                               | Ν                                       | I/A                     | Painted X Walk1?      | Yes               | N/A                    | Painted X Walk2?            | N/A |
|                                         |                          |                               |                                         |                         | X Walk 1 Direction    | To SW             |                        | X Walk 2 Direction          | N/A |
|                                         |                          |                               | Ν                                       | I/A                     | X Walk 1 Width (in)   | 96.0              | N/A                    | X Walk 2 Width (in)         | N/A |
| Street 1 Name                           | MONROE RD                | -                             |                                         |                         | X Walk 1 Slope (%)    | 2.6               |                        | X Walk 2 Slope (%)          | N/A |
| Stop Condition-Street 2                 | Signal                   |                               |                                         |                         | X Walk 1 X Slope (%)  | 1.0               |                        | X Walk 2 X Slope (%)        | N/A |
| Street 2 Name                           | N/A                      |                               | Ν                                       | I/A                     | Ramp inside XWalk1?   | Yes               | N/A                    | Ramp inside XWalk2?         | N/A |
| Stop Condition-Street 1                 | N/A                      |                               |                                         |                         | Road Slope (%)        | N/A               | N/A                    | Clear Space?                | N/A |
|                                         |                          |                               |                                         |                         | Road X Slope (%)      | N/A               | N/A                    | Clear Space to XWalk (in)   | N/A |
|                                         |                          |                               | Ν                                       | N/A                     | Any Obstructions?     | N/A               | N/A                    | Storm Grate/Utility Hazard? | N/A |
|                                         |                          | Total Cost: \$1               | 850.00                                  |                         | Obstruction Type      |                   |                        | Storm Grate/Utility Type    |     |
|                                         |                          |                               |                                         |                         |                       | N/A               |                        |                             | N/A |

Yes Surface Condition? (G/P)

Good