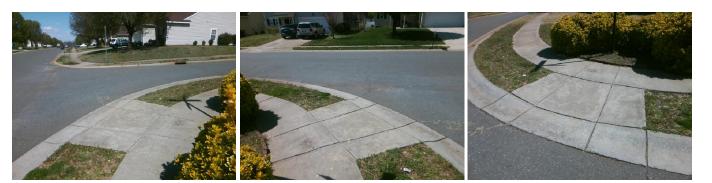

## Access Compliance Report Public Rights-of-Way (Curb Ramps)

| Intersection ID: 32091 Main St          | ID: 32091 Main Street: BALLYHACK_CT                                          |                        | reet:                                   | JERPOINT_ABBY_DR      | Location:         | SE                          |                             |      |  |
|-----------------------------------------|------------------------------------------------------------------------------|------------------------|-----------------------------------------|-----------------------|-------------------|-----------------------------|-----------------------------|------|--|
| ADA ID: 2D3BDE9974E9 Ramp T             | ID: 2D3BDE9974E9 Ramp Type: PerpDiag                                         |                        | ss/Fa                                   | il: Fail Overall C    | o Severity Score: | 22.5                        |                             |      |  |
| Codes/Mitigation Info/Possible Solution |                                                                              |                        | Field Measurements/Component Compliance |                       |                   |                             |                             |      |  |
|                                         | Possible Solutions:                                                          | Compliance Description |                                         |                       |                   | Data Compliance Description |                             |      |  |
|                                         | Remove & Replace Curb Ramp Wi<br>Two New Directional Ramps or<br>Equivalent. | -<br>/ith              | N/A                                     | Ramp Length (in)      | 49.5              | No                          | Ramp Slope (%)              | 8.7  |  |
|                                         |                                                                              |                        | No                                      | Ramp Width (in)       | 38.0              | No                          | Ramp XSlope (%)             | 2.5  |  |
|                                         |                                                                              | N                      | N/A                                     | Flare Type LT         | N/A               | N/A                         | Flare Type RT               | N/A  |  |
|                                         |                                                                              | 1                      | N/A                                     | Flare Slope LT (%)    | N/A               | N/A                         | Flare Slope RT (%)          | N/A  |  |
|                                         |                                                                              | 1                      | N/A                                     | Flare Traversable LT? | N/A               | N/A                         | Flare Traversable RT?       | N/A  |  |
|                                         |                                                                              | 1                      | N/A                                     | Landing Length (in)   | N/A               | N/A                         | DWS Provided?               | N/A  |  |
|                                         | Surveyor Notes:                                                              | 1                      | N/A                                     | Landing Width (in)    | N/A               | N/A                         | DWS Contrast?               | N/A  |  |
|                                         | N/A                                                                          | 1                      | N/A                                     | Landing Slope (%)     | N/A               | N/A                         | DWS Length (in)             | N/A  |  |
|                                         |                                                                              | 1                      | N/A                                     | Landing X Slope (%)   | N/A               | N/A                         | DWS Full Width?             | N/A  |  |
|                                         |                                                                              | 1                      | N/A                                     | Landing Curb? (Y/N)   | N/A               | N/A                         | DWS Offset (in)             | N/A  |  |
|                                         |                                                                              | 1                      | N/A                                     | Shared Landing?       | N/A               |                             |                             |      |  |
|                                         | PROW/ADA:                                                                    | 1                      | N/A                                     | Gutter Ponding?       | N/A               | N/A                         | Gutter Slope (%)            | N/A  |  |
|                                         | R304.5.1, R304.2.2, R304.5.3                                                 | 1                      | N/A                                     | Gutter Lip Ht (in)    | N/A               | N/A                         | Gutter X Slope (%)          | N/A  |  |
|                                         |                                                                              | 1                      | N/A                                     | Painted X Walk1?      | No                | N/A                         | Painted X Walk2?            | No   |  |
|                                         |                                                                              |                        |                                         | X Walk 1 Direction    | To N              |                             | X Walk 2 Direction          | To W |  |
|                                         |                                                                              | 1                      | N/A                                     | X Walk 1 Width (in)   | N/A               | N/A                         | X Walk 2 Width (in)         | N/A  |  |
| Street 1 Name BALLYHACK CT              | -                                                                            |                        |                                         | X Walk 1 Slope (%)    | 2.7               |                             | X Walk 2 Slope (%)          | 4.7  |  |
| Stop Condition-Street 2 StopSign        |                                                                              |                        |                                         | X Walk 1 X Slope (%)  | 5.7               |                             | X Walk 2 X Slope (%)        | 0.8  |  |
| Street 2 Name JERPOINT ABBY DR          |                                                                              | 1                      | N/A                                     | Ramp inside XWalk1?   | N/A               | N/A                         | Ramp inside XWalk2?         | N/A  |  |
| Stop Condition-Street 1 None            |                                                                              |                        |                                         | Road Slope (%)        | 5.9               | N/A                         | Clear Space?                | N/A  |  |
|                                         |                                                                              |                        |                                         | Road X Slope (%)      | 2.7               | N/A                         | Clear Space to XWalk (in)   | N/A  |  |
|                                         |                                                                              |                        | N/A                                     | Any Obstructions?     | N/A               | N/A                         | Storm Grate/Utility Hazard? | N/A  |  |
|                                         | Total Cost: \$ 32                                                            | 200.00                 |                                         | Obstruction Type      |                   |                             | Storm Grate/Utility Type    |      |  |
|                                         |                                                                              |                        |                                         |                       | N/A               |                             | , ,,                        | N/A  |  |