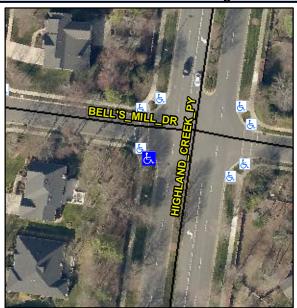

## Access Compliance Report Public Rights-of-Way (Curb Ramps)

Intersection ID: 2743Main Street:BELL'S\_MILL\_DRCross Street:HIGHLAND\_CREEK\_PYLocation:SWADA ID: 2D3F63670604Ramp Type:PerpInitial Pass/Fail:FailOverall Compliance:NoSeverity Score:10

## Field Measurements/Component Compliance

Street 1 Name HIGHLAND CREEK PY
Stop Condition-Street 2 None
Street 2 Name N/A
Stop Condition-Street 1 N/A

Total Cost: \$ 1850.00

| Field Measurements/Component Compliance |                       |       |      |                             |      |
|-----------------------------------------|-----------------------|-------|------|-----------------------------|------|
| Comp                                    | liance Description    | Data  | Comp | liance Description          | Data |
| N/A                                     | Ramp Length (in)      | 129.0 | Yes  | Ramp Slope (%)              | 6.3  |
| No                                      | Ramp Width (in)       | 43.0  | No   | Ramp XSlope (%)             | 4.7  |
| N/A                                     | Flare Type LT         | N/A   | N/A  | Flare Type RT               | N/A  |
| N/A                                     | Flare Slope LT (%)    | N/A   | N/A  | Flare Slope RT (%)          | N/A  |
| N/A                                     | Flare Traversable LT? | N/A   | N/A  | Flare Traversable RT?       | N/A  |
| N/A                                     | Landing Length (in)   | N/A   | N/A  | DWS Provided?               | N/A  |
| N/A                                     | Landing Width (in)    | N/A   | N/A  | DWS Contrast?               | N/A  |
| N/A                                     | Landing Slope (%)     | N/A   | N/A  | DWS Length (in)             | N/A  |
| N/A                                     | Landing X Slope (%)   | N/A   | N/A  | DWS Full Width?             | N/A  |
| N/A                                     | Landing Curb? (Y/N)   | N/A   | N/A  | DWS Offset (in)             | N/A  |
| N/A                                     | Shared Landing?       | N/A   |      |                             |      |
| N/A                                     | Gutter Ponding?       | N/A   | N/A  | Gutter Slope (%)            | N/A  |
| N/A                                     | Gutter Lip Ht (in)    | N/A   | N/A  | Gutter X Slope (%)          | N/A  |
| N/A                                     | Painted X Walk1?      | No    | N/A  | Painted X Walk2?            | N/A  |
|                                         | X Walk 1 Direction    | To SE |      | X Walk 2 Direction          | N/A  |
| N/A                                     | X Walk 1 Width (in)   | N/A   | N/A  | X Walk 2 Width (in)         | N/A  |
|                                         | X Walk 1 Slope (%)    | 6.1   |      | X Walk 2 Slope (%)          | N/A  |
|                                         | X Walk 1 X Slope (%)  | 1.8   |      | X Walk 2 X Slope (%)        | N/A  |
| N/A                                     | Ramp inside XWalk1?   | N/A   | N/A  | Ramp inside XWalk2?         | N/A  |
|                                         | Road Slope (%)        | N/A   | N/A  | Clear Space?                | N/A  |
|                                         | Road X Slope (%)      | N/A   | N/A  | Clear Space to XWalk (in)   | N/A  |
| N/A                                     | Any Obstructions?     | N/A   | N/A  | Storm Grate/Utility Hazard? | N/A  |
|                                         | Obstruction Type      |       |      | Storm Grate/Utility Type    |      |
|                                         |                       | N/A   |      |                             | N/A  |
|                                         |                       |       | Yes  | Surface Condition? (G/P)    | Good |
| 1                                       |                       |       |      |                             |      |