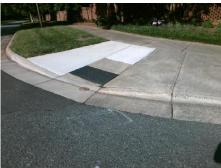

## Access Compliance Report Public Rights-of-Way (Curb Ramps)

Intersection ID: 2743Main Street:BELL'S\_MILL\_DRCross Street:HIGHLAND\_CREEK\_PYLocation:SWADA ID: 2D3F63670604Ramp Type:PerpInitial Pass/Fail:FailOverall Compliance:NoSeverity Score:10

## Field Measurements/Component Compliance

Street 1 Name HIGHLAND CREEK PY
Stop Condition-Street 2 None
Street 2 Name N/A
Stop Condition-Street 1 N/A

Total Cost: \$ 1850.00

| Field Measurements/Component Compliance |                       |       |      |                             |      |
|-----------------------------------------|-----------------------|-------|------|-----------------------------|------|
| Comp                                    | liance Description    | Data  | Comp | liance Description          | Data |
| N/A                                     | Ramp Length (in)      | 129.0 | Yes  | Ramp Slope (%)              | 6.3  |
| No                                      | Ramp Width (in)       | 43.0  | No   | Ramp XSlope (%)             | 4.7  |
| N/A                                     | Flare Type LT         | N/A   | N/A  | Flare Type RT               | N/A  |
| N/A                                     | Flare Slope LT (%)    | N/A   | N/A  | Flare Slope RT (%)          | N/A  |
| N/A                                     | Flare Traversable LT? | N/A   | N/A  | Flare Traversable RT?       | N/A  |
| N/A                                     | Landing Length (in)   | N/A   | N/A  | DWS Provided?               | N/A  |
| N/A                                     | Landing Width (in)    | N/A   | N/A  | DWS Contrast?               | N/A  |
| N/A                                     | Landing Slope (%)     | N/A   | N/A  | DWS Length (in)             | N/A  |
| N/A                                     | Landing X Slope (%)   | N/A   | N/A  | DWS Full Width?             | N/A  |
| N/A                                     | Landing Curb? (Y/N)   | N/A   | N/A  | DWS Offset (in)             | N/A  |
| N/A                                     | Shared Landing?       | N/A   |      |                             |      |
| N/A                                     | Gutter Ponding?       | N/A   | N/A  | Gutter Slope (%)            | N/A  |
| N/A                                     | Gutter Lip Ht (in)    | N/A   | N/A  | Gutter X Slope (%)          | N/A  |
| N/A                                     | Painted X Walk1?      | No    | N/A  | Painted X Walk2?            | N/A  |
|                                         | X Walk 1 Direction    | To SE |      | X Walk 2 Direction          | N/A  |
| N/A                                     | X Walk 1 Width (in)   | N/A   | N/A  | X Walk 2 Width (in)         | N/A  |
|                                         | X Walk 1 Slope (%)    | 6.1   |      | X Walk 2 Slope (%)          | N/A  |
|                                         | X Walk 1 X Slope (%)  | 1.8   |      | X Walk 2 X Slope (%)        | N/A  |
| N/A                                     | Ramp inside XWalk1?   | N/A   | N/A  | Ramp inside XWalk2?         | N/A  |
|                                         | Road Slope (%)        | N/A   | N/A  | Clear Space?                | N/A  |
|                                         | Road X Slope (%)      | N/A   | N/A  | Clear Space to XWalk (in)   | N/A  |
| N/A                                     | Any Obstructions?     | N/A   | N/A  | Storm Grate/Utility Hazard? | N/A  |
|                                         | Obstruction Type      |       |      | Storm Grate/Utility Type    |      |
|                                         |                       | N/A   |      |                             | N/A  |
|                                         |                       |       | Yes  | Surface Condition? (G/P)    | Good |
| 1                                       |                       |       |      |                             |      |