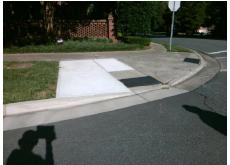

## Access Compliance Report Public Rights-of-Way (Curb Ramps)

Intersection ID: 2743Main Street:BELL'S\_MILL\_DRCross Street:HIGHLAND\_CREEK\_PYLocation:SWADA ID: 2D3F63670604Ramp Type:PerpInitial Pass/Fail:FailOverall Compliance:NoSeverity Score:10

## Field Measurements/Component Compliance

Street 1 Name HIGHLAND CREEK PY
Stop Condition-Street 2 None
Street 2 Name N/A
Stop Condition-Street 1 N/A

Total Cost: \$ 1850.00

| Field Measurements/Component Compliance |                       |       |      |                             |      |
|-----------------------------------------|-----------------------|-------|------|-----------------------------|------|
| Comp                                    | liance Description    | Data  | Comp | liance Description          | Data |
| N/A                                     | Ramp Length (in)      | 129.0 | Yes  | Ramp Slope (%)              | 6.3  |
| No                                      | Ramp Width (in)       | 43.0  | No   | Ramp XSlope (%)             | 4.7  |
| N/A                                     | Flare Type LT         | N/A   | N/A  | Flare Type RT               | N/A  |
| N/A                                     | Flare Slope LT (%)    | N/A   | N/A  | Flare Slope RT (%)          | N/A  |
| N/A                                     | Flare Traversable LT? | N/A   | N/A  | Flare Traversable RT?       | N/A  |
| N/A                                     | Landing Length (in)   | N/A   | N/A  | DWS Provided?               | N/A  |
| N/A                                     | Landing Width (in)    | N/A   | N/A  | DWS Contrast?               | N/A  |
| N/A                                     | Landing Slope (%)     | N/A   | N/A  | DWS Length (in)             | N/A  |
| N/A                                     | Landing X Slope (%)   | N/A   | N/A  | DWS Full Width?             | N/A  |
| N/A                                     | Landing Curb? (Y/N)   | N/A   | N/A  | DWS Offset (in)             | N/A  |
| N/A                                     | Shared Landing?       | N/A   |      |                             |      |
| N/A                                     | Gutter Ponding?       | N/A   | N/A  | Gutter Slope (%)            | N/A  |
| N/A                                     | Gutter Lip Ht (in)    | N/A   | N/A  | Gutter X Slope (%)          | N/A  |
| N/A                                     | Painted X Walk1?      | No    | N/A  | Painted X Walk2?            | N/A  |
|                                         | X Walk 1 Direction    | To SE |      | X Walk 2 Direction          | N/A  |
| N/A                                     | X Walk 1 Width (in)   | N/A   | N/A  | X Walk 2 Width (in)         | N/A  |
|                                         | X Walk 1 Slope (%)    | 6.1   |      | X Walk 2 Slope (%)          | N/A  |
|                                         | X Walk 1 X Slope (%)  | 1.8   |      | X Walk 2 X Slope (%)        | N/A  |
| N/A                                     | Ramp inside XWalk1?   | N/A   | N/A  | Ramp inside XWalk2?         | N/A  |
|                                         | Road Slope (%)        | N/A   | N/A  | Clear Space?                | N/A  |
|                                         | Road X Slope (%)      | N/A   | N/A  | Clear Space to XWalk (in)   | N/A  |
| N/A                                     | Any Obstructions?     | N/A   | N/A  | Storm Grate/Utility Hazard? | N/A  |
|                                         | Obstruction Type      |       |      | Storm Grate/Utility Type    |      |
|                                         |                       | N/A   |      |                             | N/A  |
|                                         |                       |       | Yes  | Surface Condition? (G/P)    | Good |
| 1                                       |                       |       |      |                             |      |