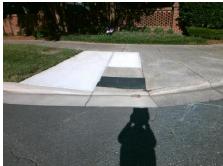

## Access Compliance Report Public Rights-of-Way (Curb Ramps)

Intersection ID: 2743Main Street:BELL'S\_MILL\_DRCross Street:HIGHLAND\_CREEK\_PYLocation:SWADA ID: 2D3F63670604Ramp Type:PerpInitial Pass/Fail:FailOverall Compliance:NoSeverity Score:10

## Field Measurements/Component Compliance

Street 1 Name HIGHLAND CREEK PY
Stop Condition-Street 2 None
Street 2 Name N/A
Stop Condition-Street 1 N/A

Total Cost: \$ 1850.00

| Field Measurements/Component Compliance |                       |       |      |                             |      |
|-----------------------------------------|-----------------------|-------|------|-----------------------------|------|
| Comp                                    | liance Description    | Data  | Comp | liance Description          | Data |
| N/A                                     | Ramp Length (in)      | 129.0 | Yes  | Ramp Slope (%)              | 6.3  |
| No                                      | Ramp Width (in)       | 43.0  | No   | Ramp XSlope (%)             | 4.7  |
| N/A                                     | Flare Type LT         | N/A   | N/A  | Flare Type RT               | N/A  |
| N/A                                     | Flare Slope LT (%)    | N/A   | N/A  | Flare Slope RT (%)          | N/A  |
| N/A                                     | Flare Traversable LT? | N/A   | N/A  | Flare Traversable RT?       | N/A  |
| N/A                                     | Landing Length (in)   | N/A   | N/A  | DWS Provided?               | N/A  |
| N/A                                     | Landing Width (in)    | N/A   | N/A  | DWS Contrast?               | N/A  |
| N/A                                     | Landing Slope (%)     | N/A   | N/A  | DWS Length (in)             | N/A  |
| N/A                                     | Landing X Slope (%)   | N/A   | N/A  | DWS Full Width?             | N/A  |
| N/A                                     | Landing Curb? (Y/N)   | N/A   | N/A  | DWS Offset (in)             | N/A  |
| N/A                                     | Shared Landing?       | N/A   |      |                             |      |
| N/A                                     | Gutter Ponding?       | N/A   | N/A  | Gutter Slope (%)            | N/A  |
| N/A                                     | Gutter Lip Ht (in)    | N/A   | N/A  | Gutter X Slope (%)          | N/A  |
| N/A                                     | Painted X Walk1?      | No    | N/A  | Painted X Walk2?            | N/A  |
|                                         | X Walk 1 Direction    | To SE |      | X Walk 2 Direction          | N/A  |
| N/A                                     | X Walk 1 Width (in)   | N/A   | N/A  | X Walk 2 Width (in)         | N/A  |
|                                         | X Walk 1 Slope (%)    | 6.1   |      | X Walk 2 Slope (%)          | N/A  |
|                                         | X Walk 1 X Slope (%)  | 1.8   |      | X Walk 2 X Slope (%)        | N/A  |
| N/A                                     | Ramp inside XWalk1?   | N/A   | N/A  | Ramp inside XWalk2?         | N/A  |
|                                         | Road Slope (%)        | N/A   | N/A  | Clear Space?                | N/A  |
|                                         | Road X Slope (%)      | N/A   | N/A  | Clear Space to XWalk (in)   | N/A  |
| N/A                                     | Any Obstructions?     | N/A   | N/A  | Storm Grate/Utility Hazard? | N/A  |
|                                         | Obstruction Type      |       |      | Storm Grate/Utility Type    |      |
|                                         |                       | N/A   |      |                             | N/A  |
|                                         |                       |       | Yes  | Surface Condition? (G/P)    | Good |
| 1                                       |                       |       |      |                             |      |