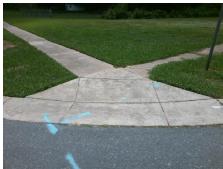

## Field Measurements/Component Compliance

Street 1 Name
SCOTTSBROOK DR
Stop Condition-Street 2
StopSign
Street 2 Name
N/A
Stop Condition-Street 1
N/A

Possible Solutions:

Remove & Replace Entire Ramp.

Surveyor Notes:

N/A

PROW/ADA:

Not Found, R304.5.3

PROW/ADA: N/A
Not Found, R304.5.3

N/A
N/A
N/A
N/A
N/A
N/A
N/A

N/A
Total Cost: \$ 1850.00

| Compl | iance Description     | Data | Compl | iance | Description             | Data |
|-------|-----------------------|------|-------|-------|-------------------------|------|
| N/A   | Ramp Length (in)      | 37.5 | Yes   | Ram   | Slope (%)               | 6.0  |
| Yes   | Ramp Width (in)       | 60.5 | No    | Ram   | XSlope (%)              | 2.7  |
| N/A   | Flare Type LT         | N/A  | N/A   | Flare | Type RT                 | N/A  |
| N/A   | Flare Slope LT (%)    | N/A  | N/A   | Flare | Slope RT (%)            | N/A  |
| N/A   | Flare Traversable LT? | N/A  | N/A   | Flare | Traversable RT?         | N/A  |
| N/A   | Landing Length (in)   | N/A  | N/A   | DWS   | Provided?               | N/A  |
| N/A   | Landing Width (in)    | N/A  | N/A   | DWS   | Contrast?               | N/A  |
| N/A   | Landing Slope (%)     | N/A  | N/A   | DWS   | Length (in)             | N/A  |
| N/A   | Landing X Slope (%)   | N/A  | N/A   | DWS   | Full Width?             | N/A  |
| N/A   | Landing Curb? (Y/N)   | N/A  | N/A   | DWS   | Offset (in)             | N/A  |
| N/A   | Shared Landing?       | N/A  |       |       |                         |      |
| N/A   | Gutter Ponding?       | N/A  | N/A   | Gutte | er Slope (%)            | N/A  |
| N/A   | Gutter Lip Ht (in)    | 0.5  | N/A   | Gutte | er X Slope (%)          | N/A  |
| N/A   | Painted X Walk1?      | No   | N/A   | Paint | ed X Walk2?             | N/A  |
|       | X Walk 1 Direction    | To N |       | X Wa  | lk 2 Direction          | N/A  |
| N/A   | X Walk 1 Width (in)   | N/A  | N/A   | X Wa  | lk 2 Width (in)         | N/A  |
|       | X Walk 1 Slope (%)    | 0.6  |       | X Wa  | lk 2 Slope (%)          | N/A  |
|       | X Walk 1 X Slope (%)  | 0.1  |       | X Wa  | lk 2 X Slope (%)        | N/A  |
| N/A   | Ramp inside XWalk1?   | N/A  | N/A   | Ram   | o inside XWalk2?        | N/A  |
|       | Road Slope (%)        | N/A  | N/A   | Clear | Space?                  | N/A  |
|       | Road X Slope (%)      | N/A  | N/A   | Clear | Space to XWalk (in)     | N/A  |
| N/A   | Any Obstructions?     | N/A  | N/A   | Storn | n Grate/Utility Hazard? | N/A  |
|       | Obstruction Type      |      |       | Storn | n Grate/Utility Type    |      |
|       |                       | N/A  |       |       |                         | N/A  |