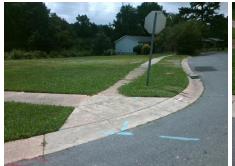

## Field Measurements/Component Compliance

Street 1 Name
SCOTTSBROOK DR
Stop Condition-Street 2
StopSign
Street 2 Name
N/A
Stop Condition-Street 1
N/A

Possible Solutions:

Remove & Replace Entire Ramp.

Surveyor Notes:

N/A

PROW/ADA:

Not Found, R304.5.3

PROW/ADA: N/A
Not Found, R304.5.3

N/A
N/A
N/A
N/A
N/A
N/A
N/A

N/A
Total Cost: \$ 1850.00

| Compl | iance Description     | Data | Compl | iance | Description             | Data |
|-------|-----------------------|------|-------|-------|-------------------------|------|
| N/A   | Ramp Length (in)      | 37.5 | Yes   | Ram   | Slope (%)               | 6.0  |
| Yes   | Ramp Width (in)       | 60.5 | No    | Ram   | XSlope (%)              | 2.7  |
| N/A   | Flare Type LT         | N/A  | N/A   | Flare | Type RT                 | N/A  |
| N/A   | Flare Slope LT (%)    | N/A  | N/A   | Flare | Slope RT (%)            | N/A  |
| N/A   | Flare Traversable LT? | N/A  | N/A   | Flare | Traversable RT?         | N/A  |
| N/A   | Landing Length (in)   | N/A  | N/A   | DWS   | Provided?               | N/A  |
| N/A   | Landing Width (in)    | N/A  | N/A   | DWS   | Contrast?               | N/A  |
| N/A   | Landing Slope (%)     | N/A  | N/A   | DWS   | Length (in)             | N/A  |
| N/A   | Landing X Slope (%)   | N/A  | N/A   | DWS   | Full Width?             | N/A  |
| N/A   | Landing Curb? (Y/N)   | N/A  | N/A   | DWS   | Offset (in)             | N/A  |
| N/A   | Shared Landing?       | N/A  |       |       |                         |      |
| N/A   | Gutter Ponding?       | N/A  | N/A   | Gutte | er Slope (%)            | N/A  |
| N/A   | Gutter Lip Ht (in)    | 0.5  | N/A   | Gutte | er X Slope (%)          | N/A  |
| N/A   | Painted X Walk1?      | No   | N/A   | Paint | ed X Walk2?             | N/A  |
|       | X Walk 1 Direction    | To N |       | X Wa  | lk 2 Direction          | N/A  |
| N/A   | X Walk 1 Width (in)   | N/A  | N/A   | X Wa  | lk 2 Width (in)         | N/A  |
|       | X Walk 1 Slope (%)    | 0.6  |       | X Wa  | lk 2 Slope (%)          | N/A  |
|       | X Walk 1 X Slope (%)  | 0.1  |       | X Wa  | lk 2 X Slope (%)        | N/A  |
| N/A   | Ramp inside XWalk1?   | N/A  | N/A   | Ram   | o inside XWalk2?        | N/A  |
|       | Road Slope (%)        | N/A  | N/A   | Clear | Space?                  | N/A  |
|       | Road X Slope (%)      | N/A  | N/A   | Clear | Space to XWalk (in)     | N/A  |
| N/A   | Any Obstructions?     | N/A  | N/A   | Storn | n Grate/Utility Hazard? | N/A  |
|       | Obstruction Type      |      |       | Storn | n Grate/Utility Type    |      |
|       |                       | N/A  |       |       |                         | N/A  |