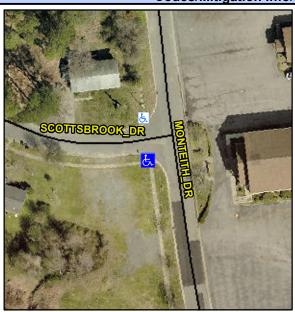

## Access Compliance Report Public Rights-of-Way (Curb Ramps)

Intersection ID: 7859Main Street:MONTEITH\_DRCross Street:SCOTTSBROOK\_DRLocation:SWADA ID: 2D4343863AF6Ramp Type:PerpInitial Pass/Fail:FailOverall Compliance:NoSeverity Score:1.25

## Field Measurements/Component Compliance

Street 1 Name
SCOTTSBROOK DR
Stop Condition-Street 2
StopSign
Street 2 Name
N/A
Stop Condition-Street 1
N/A

Possible Solutions:

Remove & Replace Entire Ramp.

Surveyor Notes: