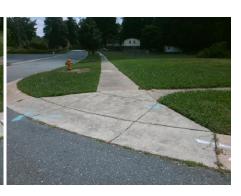

## Field Measurements/Component Compliance

Street 1 Name
SCOTTSBROOK DR
Stop Condition-Street 2
StopSign
Street 2 Name
N/A
Stop Condition-Street 1
N/A

Possible Solutions:

Remove & Replace Entire Ramp.

Surveyor Notes:

N/A

PROW/ADA:

Not Found, R304.5.3

PROW/ADA: N/A
Not Found, R304.5.3

N/A
N/A
N/A
N/A
N/A
N/A
N/A

N/A
Total Cost: \$ 1850.00

| Compl | iance Description     | Data | Compl | iance | Description             | Data |
|-------|-----------------------|------|-------|-------|-------------------------|------|
| N/A   | Ramp Length (in)      | 37.5 | Yes   | Ram   | Slope (%)               | 6.0  |
| Yes   | Ramp Width (in)       | 60.5 | No    | Ram   | XSlope (%)              | 2.7  |
| N/A   | Flare Type LT         | N/A  | N/A   | Flare | Type RT                 | N/A  |
| N/A   | Flare Slope LT (%)    | N/A  | N/A   | Flare | Slope RT (%)            | N/A  |
| N/A   | Flare Traversable LT? | N/A  | N/A   | Flare | Traversable RT?         | N/A  |
| N/A   | Landing Length (in)   | N/A  | N/A   | DWS   | Provided?               | N/A  |
| N/A   | Landing Width (in)    | N/A  | N/A   | DWS   | Contrast?               | N/A  |
| N/A   | Landing Slope (%)     | N/A  | N/A   | DWS   | Length (in)             | N/A  |
| N/A   | Landing X Slope (%)   | N/A  | N/A   | DWS   | Full Width?             | N/A  |
| N/A   | Landing Curb? (Y/N)   | N/A  | N/A   | DWS   | Offset (in)             | N/A  |
| N/A   | Shared Landing?       | N/A  |       |       |                         |      |
| N/A   | Gutter Ponding?       | N/A  | N/A   | Gutte | er Slope (%)            | N/A  |
| N/A   | Gutter Lip Ht (in)    | 0.5  | N/A   | Gutte | er X Slope (%)          | N/A  |
| N/A   | Painted X Walk1?      | No   | N/A   | Paint | ed X Walk2?             | N/A  |
|       | X Walk 1 Direction    | To N |       | X Wa  | lk 2 Direction          | N/A  |
| N/A   | X Walk 1 Width (in)   | N/A  | N/A   | X Wa  | lk 2 Width (in)         | N/A  |
|       | X Walk 1 Slope (%)    | 0.6  |       | X Wa  | lk 2 Slope (%)          | N/A  |
|       | X Walk 1 X Slope (%)  | 0.1  |       | X Wa  | lk 2 X Slope (%)        | N/A  |
| N/A   | Ramp inside XWalk1?   | N/A  | N/A   | Ram   | o inside XWalk2?        | N/A  |
|       | Road Slope (%)        | N/A  | N/A   | Clear | Space?                  | N/A  |
|       | Road X Slope (%)      | N/A  | N/A   | Clear | Space to XWalk (in)     | N/A  |
| N/A   | Any Obstructions?     | N/A  | N/A   | Storn | n Grate/Utility Hazard? | N/A  |
|       | Obstruction Type      |      |       | Storn | n Grate/Utility Type    |      |
|       |                       | N/A  |       |       |                         | N/A  |