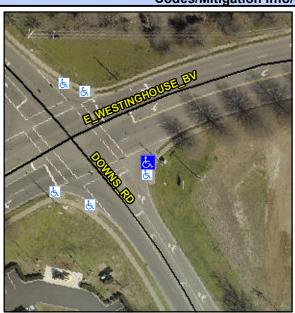

## **Access Compliance Report Public Rights-of-Way** (Curb Ramps)

Data

9.0

0.3

N/A

Good

**Cross Street: E WESTINGHOUSE BV** Intersection ID: 23795 Main Street: DOWNS RD Location: SE **Overall Compliance: No Severity Score:** 12.5 ADA ID: 2D49005965F2 Ramp Type: Perp Initial Pass/Fail: Fail

Flare Traversable LT?

Flare Type LT

Street 1 Name **E WESTINGHOUSE BV** Stop Condition-Street 2 Signal N/A Street 2 Name Stop Condition-Street 1 N/A

Possible Solutions: Compliance Description N/A Remove & Replace Entire Ramp. Restripe Crosswalk. Yes N/A N/A N/A N/A Surveyor Notes: N/A N/A N/A N/A Not Found, R304.2.2