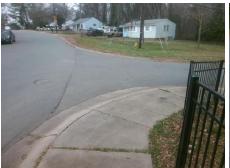

## Field Measurements/Component Compliance

Street 1 Name
Stop Condition-Street 2
Street 2 Name
Stop Condition-Street 1

NATIONS DR None CHOYCE AV None Possible Solutions:

Remove & Replace Curb Ramp With Two New Directional Ramps or Equivalent.

Surveyor Notes:

N/A

PROW/ADA:

Not Found, R304.5.1, R304.5.3

Total Cost: \$ 3200.00

| Field Measurements/Component Compliance |     |                        |      |      |                             |      |
|-----------------------------------------|-----|------------------------|------|------|-----------------------------|------|
|                                         | Com | Compliance Description |      | Comp | liance Description          | Data |
|                                         | N/A | Ramp Length (in)       | 64.0 | Yes  | Ramp Slope (%)              | 5.0  |
|                                         | No  | Ramp Width (in)        | 33.0 | No   | Ramp XSlope (%)             | 7.2  |
|                                         | N/A | Flare Type LT          | N/A  | N/A  | Flare Type RT               | N/A  |
|                                         | N/A | Flare Slope LT (%)     | N/A  | N/A  | Flare Slope RT (%)          | N/A  |
|                                         | N/A | Flare Traversable LT?  | N/A  | N/A  | Flare Traversable RT?       | N/A  |
|                                         | N/A | Landing Length (in)    | N/A  | N/A  | DWS Provided?               | N/A  |
|                                         | N/A | Landing Width (in)     | N/A  | N/A  | DWS Contrast?               | N/A  |
|                                         | N/A | Landing Slope (%)      | N/A  | N/A  | DWS Length (in)             | N/A  |
|                                         | N/A | Landing X Slope (%)    | N/A  | N/A  | DWS Full Width?             | N/A  |
|                                         | N/A | Landing Curb? (Y/N)    | N/A  | N/A  | DWS Offset (in)             | N/A  |
|                                         | N/A | Shared Landing?        | N/A  |      |                             |      |
|                                         | N/A | Gutter Ponding?        | N/A  | N/A  | Gutter Slope (%)            | N/A  |
|                                         | N/A | Gutter Lip Ht (in)     | N/A  | N/A  | Gutter X Slope (%)          | N/A  |
|                                         | N/A | Painted X Walk1?       | No   | N/A  | Painted X Walk2?            | No   |
|                                         |     | X Walk 1 Direction     | To W |      | X Walk 2 Direction          | To S |
|                                         | N/A | X Walk 1 Width (in)    | N/A  | N/A  | X Walk 2 Width (in)         | N/A  |
|                                         |     | X Walk 1 Slope (%)     | 0.7  |      | X Walk 2 Slope (%)          | 1.2  |
|                                         |     | X Walk 1 X Slope (%)   | 11.2 |      | X Walk 2 X Slope (%)        | 0.1  |
|                                         | N/A | Ramp inside XWalk1?    | N/A  | N/A  | Ramp inside XWalk2?         | N/A  |
|                                         |     | Road Slope (%)         | 7.5  | N/A  | Clear Space?                | N/A  |
|                                         |     | Road X Slope (%)       | 5.1  | N/A  | Clear Space to XWalk (in)   | N/A  |
|                                         | N/A | Any Obstructions?      | N/A  | N/A  | Storm Grate/Utility Hazard? | N/A  |
|                                         |     | Obstruction Type       |      |      | Storm Grate/Utility Type    |      |
|                                         |     |                        | N/A  |      |                             | N/A  |
|                                         |     |                        |      | Yes  | Surface Condition? (G/P)    | Good |
|                                         |     |                        |      |      |                             |      |