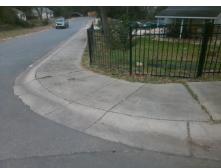

## Field Measurements/Component Compliance

Street 1 Name
Stop Condition-Street 2
Street 2 Name
Stop Condition-Street 1

NATIONS DR None CHOYCE AV None Possible Solutions:

Remove & Replace Curb Ramp With Two New Directional Ramps or Equivalent.

Surveyor Notes:

N/A

PROW/ADA:

Not Found, R304.5.1, R304.5.3

Total Cost: \$ 3200.00

| Field Measurements/Component Compliance |     |                        |      |      |                             |      |
|-----------------------------------------|-----|------------------------|------|------|-----------------------------|------|
|                                         | Com | Compliance Description |      | Comp | liance Description          | Data |
|                                         | N/A | Ramp Length (in)       | 64.0 | Yes  | Ramp Slope (%)              | 5.0  |
|                                         | No  | Ramp Width (in)        | 33.0 | No   | Ramp XSlope (%)             | 7.2  |
|                                         | N/A | Flare Type LT          | N/A  | N/A  | Flare Type RT               | N/A  |
|                                         | N/A | Flare Slope LT (%)     | N/A  | N/A  | Flare Slope RT (%)          | N/A  |
|                                         | N/A | Flare Traversable LT?  | N/A  | N/A  | Flare Traversable RT?       | N/A  |
|                                         | N/A | Landing Length (in)    | N/A  | N/A  | DWS Provided?               | N/A  |
|                                         | N/A | Landing Width (in)     | N/A  | N/A  | DWS Contrast?               | N/A  |
|                                         | N/A | Landing Slope (%)      | N/A  | N/A  | DWS Length (in)             | N/A  |
|                                         | N/A | Landing X Slope (%)    | N/A  | N/A  | DWS Full Width?             | N/A  |
|                                         | N/A | Landing Curb? (Y/N)    | N/A  | N/A  | DWS Offset (in)             | N/A  |
|                                         | N/A | Shared Landing?        | N/A  |      |                             |      |
|                                         | N/A | Gutter Ponding?        | N/A  | N/A  | Gutter Slope (%)            | N/A  |
|                                         | N/A | Gutter Lip Ht (in)     | N/A  | N/A  | Gutter X Slope (%)          | N/A  |
|                                         | N/A | Painted X Walk1?       | No   | N/A  | Painted X Walk2?            | No   |
|                                         |     | X Walk 1 Direction     | To W |      | X Walk 2 Direction          | To S |
|                                         | N/A | X Walk 1 Width (in)    | N/A  | N/A  | X Walk 2 Width (in)         | N/A  |
|                                         |     | X Walk 1 Slope (%)     | 0.7  |      | X Walk 2 Slope (%)          | 1.2  |
|                                         |     | X Walk 1 X Slope (%)   | 11.2 |      | X Walk 2 X Slope (%)        | 0.1  |
|                                         | N/A | Ramp inside XWalk1?    | N/A  | N/A  | Ramp inside XWalk2?         | N/A  |
|                                         |     | Road Slope (%)         | 7.5  | N/A  | Clear Space?                | N/A  |
|                                         |     | Road X Slope (%)       | 5.1  | N/A  | Clear Space to XWalk (in)   | N/A  |
|                                         | N/A | Any Obstructions?      | N/A  | N/A  | Storm Grate/Utility Hazard? | N/A  |
|                                         |     | Obstruction Type       |      |      | Storm Grate/Utility Type    |      |
|                                         |     |                        | N/A  |      |                             | N/A  |
|                                         |     |                        |      | Yes  | Surface Condition? (G/P)    | Good |
|                                         |     |                        |      |      |                             |      |