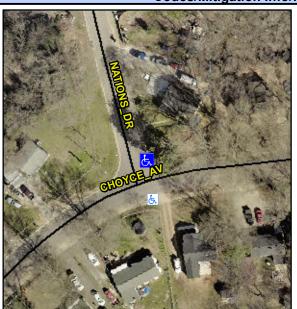

## Access Compliance Report Public Rights-of-Way (Curb Ramps)

Intersection ID: 20196Main Street:CHOYCE\_AVCross Street:NATIONS\_DRLocation:NEADA ID: 2D490CDB0EA0Ramp Type:PerpDiagInitial Pass/Fail:FailOverall Compliance:NoSeverity Score:42.5