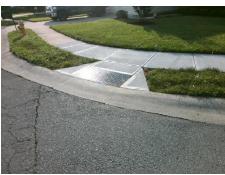

## Field Measurements/Component Compliance

Street 1 Name
Stop Condition-Street 1
Street 2 Name
Stop Condition-Street 2

APPLEDALE DR StopSign BRIDGEVILLE LN StopSign Possible Solutions:

Remove & Replace Curb Ramp With Two New Directional Ramps or Equivalent.

Surveyor Notes:

N/A

PROW/ADA:

Not Found, R304.5.1

Total Cost: \$ 3200.00

| Field Measurements/Component Compliance |                        |                       |       |                        |                             |       |
|-----------------------------------------|------------------------|-----------------------|-------|------------------------|-----------------------------|-------|
|                                         | Compliance Description |                       | Data  | Compliance Description |                             | Data  |
|                                         | N/A                    | Ramp Length (in)      | 48.0  | Yes                    | BlendTrans Slope (%)        | 0.2   |
|                                         | No                     | Ramp Width (in)       | 47.0  | Yes                    | BlendTrans XSlope (%)       | 2.0   |
|                                         | N/A                    | Flare Type LT         | N/A   | N/A                    | Flare Type RT               | N/A   |
|                                         | N/A                    | Flare Slope LT (%)    | N/A   | N/A                    | Flare Slope RT (%)          | N/A   |
|                                         | N/A                    | Flare Traversable LT? | N/A   | N/A                    | Flare Traversable RT?       | N/A   |
|                                         | N/A                    | Landing Length (in)   | N/A   | N/A                    | DWS Provided?               | N/A   |
|                                         | N/A                    | Landing Width (in)    | N/A   | N/A                    | DWS Contrast?               | N/A   |
|                                         | N/A                    | Landing Slope (%)     | N/A   | N/A                    | DWS Length (in)             | N/A   |
|                                         | N/A                    | Landing X Slope (%)   | N/A   | N/A                    | DWS Full Width?             | N/A   |
|                                         | N/A                    | Landing Curb? (Y/N)   | N/A   | N/A                    | DWS Offset (in)             | N/A   |
|                                         | N/A                    | Shared Landing?       | N/A   |                        |                             |       |
|                                         | N/A                    | Gutter Ponding?       | N/A   | N/A                    | Gutter Slope (%)            | N/A   |
|                                         | N/A                    | Gutter Lip Ht (in)    | N/A   | N/A                    | Gutter X Slope (%)          | N/A   |
|                                         | N/A                    | Painted X Walk1?      | No    | N/A                    | Painted X Walk2?            | No    |
|                                         |                        | X Walk 1 Direction    | To NW |                        | X Walk 2 Direction          | To SW |
|                                         |                        | X Walk 1 Width (in)   | N/A   |                        | X Walk 2 Width (in)         | N/A   |
|                                         |                        | X Walk 1 Slope (%)    | 1.0   |                        | X Walk 2 Slope (%)          | 0.5   |
|                                         |                        | X Walk 1 X Slope (%)  | 1.6   |                        | X Walk 2 X Slope (%)        | 0.7   |
|                                         | N/A                    | Ramp inside XWalk1?   | N/A   | N/A                    | Ramp inside XWalk2?         | N/A   |
|                                         |                        | Road Slope (%)        | 0.8   |                        | Clear Space?                | N/A   |
|                                         |                        | Road X Slope (%)      | 0.6   | N/A                    | Clear Space to XWalk (in)   | N/A   |
|                                         | N/A                    | Any Obstructions?     | N/A   | N/A                    | Storm Grate/Utility Hazard? | N/A   |
|                                         |                        | Obstruction Type      |       |                        | Storm Grate/Utility Type    |       |
|                                         |                        |                       | N/A   |                        |                             | N/A   |
|                                         |                        |                       |       | Yes                    | Surface Condition? (G/P)    | Good  |
| 9.                                      | The state of           |                       |       | No                     | Curb Slope (%)              | 15.0  |
|                                         |                        |                       |       |                        |                             |       |