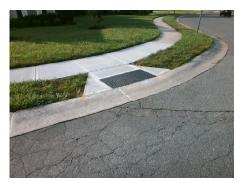

## Field Measurements/Component Compliance

Street 1 Name
Stop Condition-Street 1
Street 2 Name
Stop Condition-Street 2

APPLEDALE DR StopSign BRIDGEVILLE LN StopSign Possible Solutions:

Remove & Replace Curb Ramp With Two New Directional Ramps or Equivalent.

Surveyor Notes:

N/A

PROW/ADA:

Not Found, R304.5.1

Total Cost: \$ 3200.00

| Field Measurements/Component Compliance |                        |                       |       |                        |                             |       |
|-----------------------------------------|------------------------|-----------------------|-------|------------------------|-----------------------------|-------|
|                                         | Compliance Description |                       | Data  | Compliance Description |                             | Data  |
|                                         | N/A                    | Ramp Length (in)      | 48.0  | Yes                    | BlendTrans Slope (%)        | 0.2   |
|                                         | No                     | Ramp Width (in)       | 47.0  | Yes                    | BlendTrans XSlope (%)       | 2.0   |
|                                         | N/A                    | Flare Type LT         | N/A   | N/A                    | Flare Type RT               | N/A   |
|                                         | N/A                    | Flare Slope LT (%)    | N/A   | N/A                    | Flare Slope RT (%)          | N/A   |
|                                         | N/A                    | Flare Traversable LT? | N/A   | N/A                    | Flare Traversable RT?       | N/A   |
|                                         | N/A                    | Landing Length (in)   | N/A   | N/A                    | DWS Provided?               | N/A   |
|                                         | N/A                    | Landing Width (in)    | N/A   | N/A                    | DWS Contrast?               | N/A   |
|                                         | N/A                    | Landing Slope (%)     | N/A   | N/A                    | DWS Length (in)             | N/A   |
|                                         | N/A                    | Landing X Slope (%)   | N/A   | N/A                    | DWS Full Width?             | N/A   |
|                                         | N/A                    | Landing Curb? (Y/N)   | N/A   | N/A                    | DWS Offset (in)             | N/A   |
|                                         | N/A                    | Shared Landing?       | N/A   |                        |                             |       |
|                                         | N/A                    | Gutter Ponding?       | N/A   | N/A                    | Gutter Slope (%)            | N/A   |
|                                         | N/A                    | Gutter Lip Ht (in)    | N/A   | N/A                    | Gutter X Slope (%)          | N/A   |
|                                         | N/A                    | Painted X Walk1?      | No    | N/A                    | Painted X Walk2?            | No    |
|                                         |                        | X Walk 1 Direction    | To NW |                        | X Walk 2 Direction          | To SW |
|                                         |                        | X Walk 1 Width (in)   | N/A   |                        | X Walk 2 Width (in)         | N/A   |
|                                         |                        | X Walk 1 Slope (%)    | 1.0   |                        | X Walk 2 Slope (%)          | 0.5   |
|                                         |                        | X Walk 1 X Slope (%)  | 1.6   |                        | X Walk 2 X Slope (%)        | 0.7   |
|                                         | N/A                    | Ramp inside XWalk1?   | N/A   | N/A                    | Ramp inside XWalk2?         | N/A   |
|                                         |                        | Road Slope (%)        | 0.8   |                        | Clear Space?                | N/A   |
|                                         |                        | Road X Slope (%)      | 0.6   | N/A                    | Clear Space to XWalk (in)   | N/A   |
|                                         | N/A                    | Any Obstructions?     | N/A   | N/A                    | Storm Grate/Utility Hazard? | N/A   |
|                                         |                        | Obstruction Type      |       |                        | Storm Grate/Utility Type    |       |
|                                         |                        |                       | N/A   |                        |                             | N/A   |
|                                         |                        |                       |       | Yes                    | Surface Condition? (G/P)    | Good  |
| 9.                                      | The state of           |                       |       | No                     | Curb Slope (%)              | 15.0  |
|                                         |                        |                       |       |                        |                             |       |