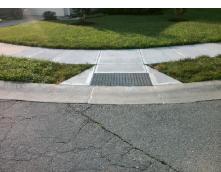

## Field Measurements/Component Compliance

Street 1 Name
Stop Condition-Street 1
Street 2 Name
Stop Condition-Street 2

APPLEDALE DR StopSign BRIDGEVILLE LN StopSign Possible Solutions:

Remove & Replace Curb Ramp With Two New Directional Ramps or Equivalent.

Surveyor Notes:

N/A

PROW/ADA:

Not Found, R304.5.1

Total Cost: \$ 3200.00

| Field Measurements/Component Compliance |                        |                       |       |                        |                             |       |
|-----------------------------------------|------------------------|-----------------------|-------|------------------------|-----------------------------|-------|
|                                         | Compliance Description |                       | Data  | Compliance Description |                             | Data  |
|                                         | N/A                    | Ramp Length (in)      | 48.0  | Yes                    | BlendTrans Slope (%)        | 0.2   |
|                                         | No                     | Ramp Width (in)       | 47.0  | Yes                    | BlendTrans XSlope (%)       | 2.0   |
|                                         | N/A                    | Flare Type LT         | N/A   | N/A                    | Flare Type RT               | N/A   |
|                                         | N/A                    | Flare Slope LT (%)    | N/A   | N/A                    | Flare Slope RT (%)          | N/A   |
|                                         | N/A                    | Flare Traversable LT? | N/A   | N/A                    | Flare Traversable RT?       | N/A   |
|                                         | N/A                    | Landing Length (in)   | N/A   | N/A                    | DWS Provided?               | N/A   |
|                                         | N/A                    | Landing Width (in)    | N/A   | N/A                    | DWS Contrast?               | N/A   |
|                                         | N/A                    | Landing Slope (%)     | N/A   | N/A                    | DWS Length (in)             | N/A   |
|                                         | N/A                    | Landing X Slope (%)   | N/A   | N/A                    | DWS Full Width?             | N/A   |
|                                         | N/A                    | Landing Curb? (Y/N)   | N/A   | N/A                    | DWS Offset (in)             | N/A   |
|                                         | N/A                    | Shared Landing?       | N/A   |                        |                             |       |
|                                         | N/A                    | Gutter Ponding?       | N/A   | N/A                    | Gutter Slope (%)            | N/A   |
|                                         | N/A                    | Gutter Lip Ht (in)    | N/A   | N/A                    | Gutter X Slope (%)          | N/A   |
|                                         | N/A                    | Painted X Walk1?      | No    | N/A                    | Painted X Walk2?            | No    |
|                                         |                        | X Walk 1 Direction    | To NW |                        | X Walk 2 Direction          | To SW |
|                                         |                        | X Walk 1 Width (in)   | N/A   |                        | X Walk 2 Width (in)         | N/A   |
|                                         |                        | X Walk 1 Slope (%)    | 1.0   |                        | X Walk 2 Slope (%)          | 0.5   |
|                                         |                        | X Walk 1 X Slope (%)  | 1.6   |                        | X Walk 2 X Slope (%)        | 0.7   |
|                                         | N/A                    | Ramp inside XWalk1?   | N/A   | N/A                    | Ramp inside XWalk2?         | N/A   |
|                                         |                        | Road Slope (%)        | 0.8   |                        | Clear Space?                | N/A   |
|                                         |                        | Road X Slope (%)      | 0.6   | N/A                    | Clear Space to XWalk (in)   | N/A   |
|                                         | N/A                    | Any Obstructions?     | N/A   | N/A                    | Storm Grate/Utility Hazard? | N/A   |
|                                         |                        | Obstruction Type      |       |                        | Storm Grate/Utility Type    |       |
|                                         |                        |                       | N/A   |                        |                             | N/A   |
|                                         |                        |                       |       | Yes                    | Surface Condition? (G/P)    | Good  |
| 9.                                      | The state of           |                       |       | No                     | Curb Slope (%)              | 15.0  |
|                                         |                        |                       |       |                        |                             |       |