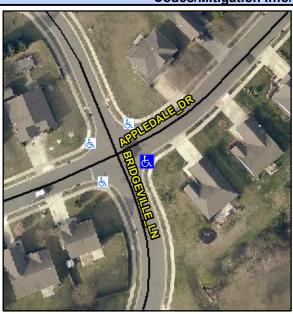

## Access Compliance Report Public Rights-of-Way (Curb Ramps)

Intersection ID: 29142 Main Street: APPLEDALE\_DR Cross Street: BRIDGEVILLE\_LN Location: E

ADA ID: 2D4FB3E6B2B9 Ramp Type: BlendTrans1 Initial Pass/Fail: Fail Overall Compliance: No Severity Score: 8.75