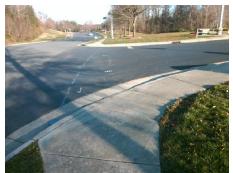

## Field Measurements/Component Compliance

Street 1 Name
Stop Condition-Street 1
Street 2 Name
Stop Condition-Street 2

ENTRANCE
StopSign
CPCC HARRIS CAMPUS DR

None

Remove & Replace Curb Ramp With Two New Directional Ramps or Equivalent.

Surveyor Notes:
N/A

PROW/ADA:
R304.3.2, R304.5.3

Total Cost: \$ 3200.00

|                        | rieid Weasur         | ements/C | ompo                   | nent Compliance             |       |
|------------------------|----------------------|----------|------------------------|-----------------------------|-------|
| Compliance Description |                      | Data     | Compliance Description |                             | Data  |
| N/A                    | Ramp Length LT (in)  | 48.0     | N/A                    | Ramp Length RT (in)         | 48.0  |
| Yes                    | Ramp Width LT (in)   | 58.0     | Yes                    | Ramp Width RT (in)          | 68.0  |
| No                     | Ramp Slope LT (%)    | 10.3     | Yes                    | Ramp Slope RT (%)           | 2.5   |
| Yes                    | Ramp XSlope LT (%)   | 1.1      | No                     | Ramp XSlope RT (%)          | 4.1   |
| N/A                    | Landing Length (in)  | N/A      | N/A                    | DWS Provided?               | N/A   |
| N/A                    | Landing Width (in)   | N/A      | N/A                    | DWS Contrast?               | N/A   |
| N/A                    | Landing Slope (%)    | N/A      | N/A                    | DWS Length (in)             | N/A   |
| N/A                    | Landing X Slope (%)  | N/A      | N/A                    | DWS Full Width?             | N/A   |
| N/A                    | Landing Curb? (Y/N)  | N/A      | N/A                    | DWS Offset (in)             | N/A   |
| N/A                    | Shared Landing?      | N/A      |                        |                             |       |
| N/A                    | Gutter Ponding?      | N/A      | N/A                    | Gutter Slope (%)            | N/A   |
| N/A                    | Gutter Lip Ht (in)   | N/A      | N/A                    | Gutter X Slope (%)          | N/A   |
| N/A                    | Painted X Walk1?     | No       | N/A                    | Painted X Walk2?            | No    |
|                        | X Walk 1 Direction   | To NW    |                        | X Walk 2 Direction          | To SW |
| N/A                    | X Walk 1 Width (in)  | N/A      | N/A                    | X Walk 2 Width (in)         | N/A   |
|                        | X Walk 1 Slope (%)   | 3.5      |                        | X Walk 2 Slope (%)          | 1.8   |
|                        | X Walk 1 X Slope (%) | 1.5      |                        | X Walk 2 X Slope (%)        | 5.0   |
| N/A                    | Ramp inside XWalk1?  | N/A      | N/A                    | Ramp inside XWalk2?         | N/A   |
|                        | Road Slope (%)       | 3.4      | N/A                    | Clear Space?                | N/A   |
|                        | Road X Slope (%)     | 3.4      | N/A                    | Clear Space to XWalk (in)   | N/A   |
| N/A                    | Any Obstructions?    | N/A      | N/A                    | Storm Grate/Utility Hazard? | N/A   |
|                        | Obstruction Type     |          |                        | Storm Grate/Utility Type    |       |
|                        | • •                  | N/A      |                        |                             | N/A   |
|                        |                      |          | Yes                    | Surface Condition? (G/P)    | Good  |
|                        |                      |          | N/A                    | Curb Slope (%)              | 8.6   |
| 11-                    |                      | '        | •                      | , ,                         |       |