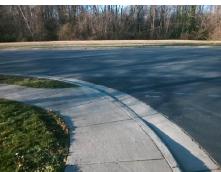

## Field Measurements/Component Compliance

Street 1 Name
Stop Condition-Street 1
Street 2 Name
Stop Condition-Street 2

ENTRANCE
StopSign
CPCC HARRIS CAMPUS DR

None

Remove & Replace Curb Ramp With Two New Directional Ramps or Equivalent.

Surveyor Notes:
N/A

PROW/ADA:
R304.3.2, R304.5.3

Total Cost: \$ 3200.00

|                        | rieid Weasur         | ements/C | ompo                   | nent Compliance             |       |
|------------------------|----------------------|----------|------------------------|-----------------------------|-------|
| Compliance Description |                      | Data     | Compliance Description |                             | Data  |
| N/A                    | Ramp Length LT (in)  | 48.0     | N/A                    | Ramp Length RT (in)         | 48.0  |
| Yes                    | Ramp Width LT (in)   | 58.0     | Yes                    | Ramp Width RT (in)          | 68.0  |
| No                     | Ramp Slope LT (%)    | 10.3     | Yes                    | Ramp Slope RT (%)           | 2.5   |
| Yes                    | Ramp XSlope LT (%)   | 1.1      | No                     | Ramp XSlope RT (%)          | 4.1   |
| N/A                    | Landing Length (in)  | N/A      | N/A                    | DWS Provided?               | N/A   |
| N/A                    | Landing Width (in)   | N/A      | N/A                    | DWS Contrast?               | N/A   |
| N/A                    | Landing Slope (%)    | N/A      | N/A                    | DWS Length (in)             | N/A   |
| N/A                    | Landing X Slope (%)  | N/A      | N/A                    | DWS Full Width?             | N/A   |
| N/A                    | Landing Curb? (Y/N)  | N/A      | N/A                    | DWS Offset (in)             | N/A   |
| N/A                    | Shared Landing?      | N/A      |                        |                             |       |
| N/A                    | Gutter Ponding?      | N/A      | N/A                    | Gutter Slope (%)            | N/A   |
| N/A                    | Gutter Lip Ht (in)   | N/A      | N/A                    | Gutter X Slope (%)          | N/A   |
| N/A                    | Painted X Walk1?     | No       | N/A                    | Painted X Walk2?            | No    |
|                        | X Walk 1 Direction   | To NW    |                        | X Walk 2 Direction          | To SW |
| N/A                    | X Walk 1 Width (in)  | N/A      | N/A                    | X Walk 2 Width (in)         | N/A   |
|                        | X Walk 1 Slope (%)   | 3.5      |                        | X Walk 2 Slope (%)          | 1.8   |
|                        | X Walk 1 X Slope (%) | 1.5      |                        | X Walk 2 X Slope (%)        | 5.0   |
| N/A                    | Ramp inside XWalk1?  | N/A      | N/A                    | Ramp inside XWalk2?         | N/A   |
|                        | Road Slope (%)       | 3.4      | N/A                    | Clear Space?                | N/A   |
|                        | Road X Slope (%)     | 3.4      | N/A                    | Clear Space to XWalk (in)   | N/A   |
| N/A                    | Any Obstructions?    | N/A      | N/A                    | Storm Grate/Utility Hazard? | N/A   |
|                        | Obstruction Type     |          |                        | Storm Grate/Utility Type    |       |
|                        | • •                  | N/A      |                        |                             | N/A   |
|                        |                      |          | Yes                    | Surface Condition? (G/P)    | Good  |
|                        |                      |          | N/A                    | Curb Slope (%)              | 8.6   |
| 11-                    |                      | '        | •                      | , ,                         |       |