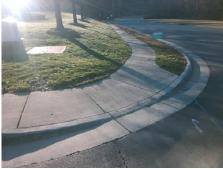

## Field Measurements/Component Compliance

Street 1 Name
Stop Condition-Street 1
Street 2 Name
Stop Condition-Street 2

ENTRANCE
StopSign
CPCC HARRIS CAMPUS DR

None

Remove & Replace Curb Ramp With Two New Directional Ramps or Equivalent.

Surveyor Notes:
N/A

PROW/ADA:
R304.3.2, R304.5.3

Total Cost: \$ 3200.00

|                        | rieid Weasur         | ements/C | ompo                   | nent Compliance             |       |
|------------------------|----------------------|----------|------------------------|-----------------------------|-------|
| Compliance Description |                      | Data     | Compliance Description |                             | Data  |
| N/A                    | Ramp Length LT (in)  | 48.0     | N/A                    | Ramp Length RT (in)         | 48.0  |
| Yes                    | Ramp Width LT (in)   | 58.0     | Yes                    | Ramp Width RT (in)          | 68.0  |
| No                     | Ramp Slope LT (%)    | 10.3     | Yes                    | Ramp Slope RT (%)           | 2.5   |
| Yes                    | Ramp XSlope LT (%)   | 1.1      | No                     | Ramp XSlope RT (%)          | 4.1   |
| N/A                    | Landing Length (in)  | N/A      | N/A                    | DWS Provided?               | N/A   |
| N/A                    | Landing Width (in)   | N/A      | N/A                    | DWS Contrast?               | N/A   |
| N/A                    | Landing Slope (%)    | N/A      | N/A                    | DWS Length (in)             | N/A   |
| N/A                    | Landing X Slope (%)  | N/A      | N/A                    | DWS Full Width?             | N/A   |
| N/A                    | Landing Curb? (Y/N)  | N/A      | N/A                    | DWS Offset (in)             | N/A   |
| N/A                    | Shared Landing?      | N/A      |                        |                             |       |
| N/A                    | Gutter Ponding?      | N/A      | N/A                    | Gutter Slope (%)            | N/A   |
| N/A                    | Gutter Lip Ht (in)   | N/A      | N/A                    | Gutter X Slope (%)          | N/A   |
| N/A                    | Painted X Walk1?     | No       | N/A                    | Painted X Walk2?            | No    |
|                        | X Walk 1 Direction   | To NW    |                        | X Walk 2 Direction          | To SW |
| N/A                    | X Walk 1 Width (in)  | N/A      | N/A                    | X Walk 2 Width (in)         | N/A   |
|                        | X Walk 1 Slope (%)   | 3.5      |                        | X Walk 2 Slope (%)          | 1.8   |
|                        | X Walk 1 X Slope (%) | 1.5      |                        | X Walk 2 X Slope (%)        | 5.0   |
| N/A                    | Ramp inside XWalk1?  | N/A      | N/A                    | Ramp inside XWalk2?         | N/A   |
|                        | Road Slope (%)       | 3.4      | N/A                    | Clear Space?                | N/A   |
|                        | Road X Slope (%)     | 3.4      | N/A                    | Clear Space to XWalk (in)   | N/A   |
| N/A                    | Any Obstructions?    | N/A      | N/A                    | Storm Grate/Utility Hazard? | N/A   |
|                        | Obstruction Type     |          |                        | Storm Grate/Utility Type    |       |
|                        | • •                  | N/A      |                        |                             | N/A   |
|                        |                      |          | Yes                    | Surface Condition? (G/P)    | Good  |
|                        |                      |          | N/A                    | Curb Slope (%)              | 8.6   |
| 11-                    |                      | '        | •                      | , ,                         |       |