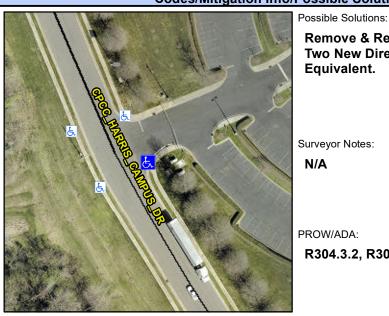

## Access Compliance Report Public Rights-of-Way (Curb Ramps)

Intersection ID: 10024247 Main Street: CPCC\_HARRIS\_CAMPUS\_DR Cross Street: N/A Location: SE

ADA ID: 2D5453BC8A69 Ramp Type: ParaDiag Initial Pass/Fail: Fail Overall Compliance: No Severity Score: 13.75

## Codes/Mitigation Info/Possible Solution

## Field Measurements/Component Compliance

Street 1 Name
Stop Condition-Street 1
Street 2 Name
Stop Condition-Street 2

ENTRANCE
StopSign
CPCC HARRIS CAMPUS DR

None

Remove & Replace Curb Ramp With Two New Directional Ramps or Equivalent.

Surveyor Notes:
N/A

PROW/ADA:
R304.3.2, R304.5.3

Total Cost: \$ 3200.00

|                        | rieid Weasur         | ements/C | ompo                   | nent Compliance             |       |
|------------------------|----------------------|----------|------------------------|-----------------------------|-------|
| Compliance Description |                      | Data     | Compliance Description |                             | Data  |
| N/A                    | Ramp Length LT (in)  | 48.0     | N/A                    | Ramp Length RT (in)         | 48.0  |
| Yes                    | Ramp Width LT (in)   | 58.0     | Yes                    | Ramp Width RT (in)          | 68.0  |
| No                     | Ramp Slope LT (%)    | 10.3     | Yes                    | Ramp Slope RT (%)           | 2.5   |
| Yes                    | Ramp XSlope LT (%)   | 1.1      | No                     | Ramp XSlope RT (%)          | 4.1   |
| N/A                    | Landing Length (in)  | N/A      | N/A                    | DWS Provided?               | N/A   |
| N/A                    | Landing Width (in)   | N/A      | N/A                    | DWS Contrast?               | N/A   |
| N/A                    | Landing Slope (%)    | N/A      | N/A                    | DWS Length (in)             | N/A   |
| N/A                    | Landing X Slope (%)  | N/A      | N/A                    | DWS Full Width?             | N/A   |
| N/A                    | Landing Curb? (Y/N)  | N/A      | N/A                    | DWS Offset (in)             | N/A   |
| N/A                    | Shared Landing?      | N/A      |                        |                             |       |
| N/A                    | Gutter Ponding?      | N/A      | N/A                    | Gutter Slope (%)            | N/A   |
| N/A                    | Gutter Lip Ht (in)   | N/A      | N/A                    | Gutter X Slope (%)          | N/A   |
| N/A                    | Painted X Walk1?     | No       | N/A                    | Painted X Walk2?            | No    |
|                        | X Walk 1 Direction   | To NW    |                        | X Walk 2 Direction          | To SW |
| N/A                    | X Walk 1 Width (in)  | N/A      | N/A                    | X Walk 2 Width (in)         | N/A   |
|                        | X Walk 1 Slope (%)   | 3.5      |                        | X Walk 2 Slope (%)          | 1.8   |
|                        | X Walk 1 X Slope (%) | 1.5      |                        | X Walk 2 X Slope (%)        | 5.0   |
| N/A                    | Ramp inside XWalk1?  | N/A      | N/A                    | Ramp inside XWalk2?         | N/A   |
|                        | Road Slope (%)       | 3.4      | N/A                    | Clear Space?                | N/A   |
|                        | Road X Slope (%)     | 3.4      | N/A                    | Clear Space to XWalk (in)   | N/A   |
| N/A                    | Any Obstructions?    | N/A      | N/A                    | Storm Grate/Utility Hazard? | N/A   |
|                        | Obstruction Type     |          |                        | Storm Grate/Utility Type    |       |
|                        | • •                  | N/A      |                        |                             | N/A   |
|                        |                      |          | Yes                    | Surface Condition? (G/P)    | Good  |
|                        |                      |          | N/A                    | Curb Slope (%)              | 8.6   |
| 11-                    |                      | '        | •                      | , ,                         |       |