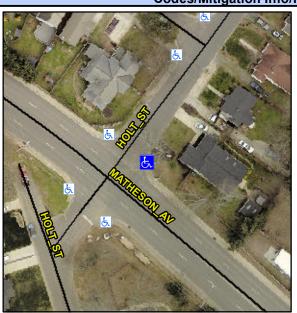

## Access Compliance Report Public Rights-of-Way (Curb Ramps)

Intersection ID: 10918 Main Street: MATHESON\_AV Cross Street: HOLT\_ST Location: E

ADA ID: 2D547561267F Ramp Type: PerpDiag Initial Pass/Fail: Fail Overall Compliance: No Severity Score: 8.75

## Field Measurements/Component Compliance

Street 1 Name
Stop Condition-Street 2
Street 2 Name
Stop Condition-Street 1

HOLT ST StopSign MATHESON AV None Possible Solutions:

Remove & Replace Curb Ramp With Two New Directional Ramps or Equivalent.