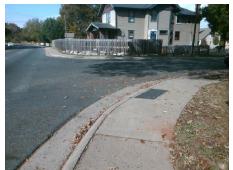

## Field Measurements/Component Compliance

Street 1 Name
Stop Condition-Street 2
Street 2 Name
Stop Condition-Street 1

HOLT ST StopSign MATHESON AV None Possible Solutions:

Remove & Replace Curb Ramp With Two New Directional Ramps or Equivalent.

Surveyor Notes:
N/A

PROW/ADA:
Not Found, R304.5.1

Total Cost: \$ 3200.00

| Compl | iance Description     | Data  | Compl | iance | Description      | Data  |
|-------|-----------------------|-------|-------|-------|------------------|-------|
| N/A   | Ramp Length (in)      | 28.5  | Yes   | Ramp  | Slope (%)        | 8.3   |
| No    | Ramp Width (in)       | 47.0  | Yes   | Ramp  | XSlope (%)       | 1.5   |
| N/A   | Flare Type LT         | N/A   | N/A   | Flare | Type RT          | N/A   |
| N/A   | Flare Slope LT (%)    | N/A   | N/A   | Flare | Slope RT (%)     | N/A   |
| N/A   | Flare Traversable LT? | N/A   | N/A   | Flare | Traversable RT?  | N/A   |
| N/A   | Landing Length (in)   | N/A   | N/A   | DWS   | Provided?        | N/A   |
| N/A   | Landing Width (in)    | N/A   | N/A   | DWS   | Contrast?        | N/A   |
| N/A   | Landing Slope (%)     | N/A   | N/A   | DWS   | Length (in)      | N/A   |
| N/A   | Landing X Slope (%)   | N/A   | N/A   | DWS   | Full Width?      | N/A   |
| N/A   | Landing Curb? (Y/N)   | N/A   | N/A   | DWS   | Offset (in)      | N/A   |
| N/A   | Shared Landing?       | N/A   |       |       |                  |       |
| N/A   | Gutter Ponding?       | N/A   | N/A   | Gutte | er Slope (%)     | N/A   |
| N/A   | Gutter Lip Ht (in)    | N/A   | N/A   | Gutte | er X Slope (%)   | N/A   |
| N/A   | Painted X Walk1?      | No    | N/A   | Paint | ed X Walk2?      | No    |
|       | X Walk 1 Direction    | To NW |       | X Wa  | lk 2 Direction   | To SW |
| N/A   | X Walk 1 Width (in)   | N/A   | N/A   | X Wa  | lk 2 Width (in)  | N/A   |
|       | X Walk 1 Slope (%)    | 1.6   |       | X Wa  | lk 2 Slope (%)   | 0.2   |
|       | X Walk 1 X Slope (%)  | 0.2   |       | X Wa  | lk 2 X Slope (%) | 2.4   |