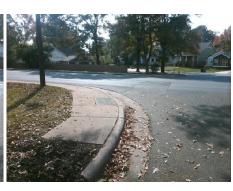

## Field Measurements/Component Compliance

Street 1 Name
Stop Condition-Street 2
Street 2 Name
Stop Condition-Street 1

HOLT ST StopSign MATHESON AV None Possible Solutions:

Remove & Replace Curb Ramp With Two New Directional Ramps or Equivalent.

Surveyor Notes:
N/A

PROW/ADA:
Not Found, R304.5.1

Total Cost: \$ 3200.00

| Compl | iance Description     | Data  | Compl | iance | Description      | Data  |
|-------|-----------------------|-------|-------|-------|------------------|-------|
| N/A   | Ramp Length (in)      | 28.5  | Yes   | Ramp  | Slope (%)        | 8.3   |
| No    | Ramp Width (in)       | 47.0  | Yes   | Ramp  | XSlope (%)       | 1.5   |
| N/A   | Flare Type LT         | N/A   | N/A   | Flare | Type RT          | N/A   |
| N/A   | Flare Slope LT (%)    | N/A   | N/A   | Flare | Slope RT (%)     | N/A   |
| N/A   | Flare Traversable LT? | N/A   | N/A   | Flare | Traversable RT?  | N/A   |
| N/A   | Landing Length (in)   | N/A   | N/A   | DWS   | Provided?        | N/A   |
| N/A   | Landing Width (in)    | N/A   | N/A   | DWS   | Contrast?        | N/A   |
| N/A   | Landing Slope (%)     | N/A   | N/A   | DWS   | Length (in)      | N/A   |
| N/A   | Landing X Slope (%)   | N/A   | N/A   | DWS   | Full Width?      | N/A   |
| N/A   | Landing Curb? (Y/N)   | N/A   | N/A   | DWS   | Offset (in)      | N/A   |
| N/A   | Shared Landing?       | N/A   |       |       |                  |       |
| N/A   | Gutter Ponding?       | N/A   | N/A   | Gutte | er Slope (%)     | N/A   |
| N/A   | Gutter Lip Ht (in)    | N/A   | N/A   | Gutte | er X Slope (%)   | N/A   |
| N/A   | Painted X Walk1?      | No    | N/A   | Paint | ed X Walk2?      | No    |
|       | X Walk 1 Direction    | To NW |       | X Wa  | lk 2 Direction   | To SW |
| N/A   | X Walk 1 Width (in)   | N/A   | N/A   | X Wa  | lk 2 Width (in)  | N/A   |
|       | X Walk 1 Slope (%)    | 1.6   |       | X Wa  | lk 2 Slope (%)   | 0.2   |
|       | X Walk 1 X Slope (%)  | 0.2   |       | X Wa  | lk 2 X Slope (%) | 2.4   |