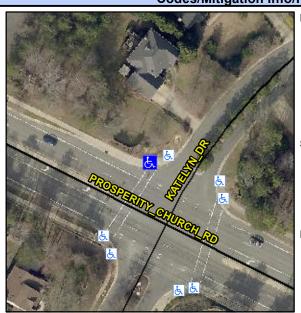

## Access Compliance Report Public Rights-of-Way (Curb Ramps)

Intersection ID: 3373 Main Street: KATELYN\_DR Cross Street: PROSPERITY\_CHURCH\_RD Location: N

ADA ID: 2D5B8C0A504D Ramp Type: Perp Initial Pass/Fail: Fail Overall Compliance: No Severity Score: 46.25

## Field Measurements/Component Compliance

Street 1 Name PROSPERITY CHURCH RD
Stop Condition-Street 2 None
Street 2 Name N/A
Stop Condition-Street 1 N/A

Possible Solutions:

Remove & Replace Entire Ramp.

Surveyor Notes: