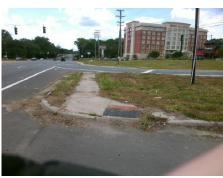

## Access Compliance Report Public Rights-of-Way (Curb Ramps)

Intersection ID: 43242 Main Street: I-485\_RA Cross Street: S\_I-77\_HY Location: N

ADA ID: 2D5E16B206F0 Ramp Type: Perp Initial Pass/Fail: Fail Overall Compliance: No Severity Score: 10

Codes/Mitigation Info/Possible Solution

Street 1 Name
Stop Condition-Street 2
Signal
Street 2 Name
N/A
Stop Condition-Street 1
N/A

Possible Solutions:

Remove & Replace Entire Ramp.

Surveyor Notes:

N/A

PROW/ADA:

Not Found, R304.5.1, R304.5.3

Total Cost: \$ 1850.00

| Field Measurements/Component Compliance |                       |       |                        |                             |      |
|-----------------------------------------|-----------------------|-------|------------------------|-----------------------------|------|
| Compliance Description                  |                       | Data  | Compliance Description |                             | Data |
| N/A                                     | Ramp Length (in)      | 48.0  | Yes                    | Ramp Slope (%)              | 5.7  |
| No                                      | Ramp Width (in)       | 36.0  | No                     | Ramp XSlope (%)             | 2.3  |
| N/A                                     | Flare Type LT         | N/A   | N/A                    | Flare Type RT               | N/A  |
| N/A                                     | Flare Slope LT (%)    | N/A   | N/A                    | Flare Slope RT (%)          | N/A  |
| N/A                                     | Flare Traversable LT? | N/A   | N/A                    | Flare Traversable RT?       | N/A  |
| N/A                                     | Landing Length (in)   | N/A   | N/A                    | DWS Provided?               | N/A  |
| N/A                                     | Landing Width (in)    | N/A   | N/A                    | DWS Contrast?               | N/A  |
| N/A                                     | Landing Slope (%)     | N/A   | N/A                    | DWS Length (in)             | N/A  |
| N/A                                     | Landing X Slope (%)   | N/A   | N/A                    | DWS Full Width?             | N/A  |
| N/A                                     | Landing Curb? (Y/N)   | N/A   | N/A                    | DWS Offset (in)             | N/A  |
| N/A                                     | Shared Landing?       | N/A   |                        |                             |      |
| N/A                                     | Gutter Ponding?       | N/A   | N/A                    | Gutter Slope (%)            | N/A  |
| N/A                                     | Gutter Lip Ht (in)    | N/A   | N/A                    | Gutter X Slope (%)          | N/A  |
| N/A                                     | Painted X Walk1?      | No    | N/A                    | Painted X Walk2?            | N/A  |
|                                         | X Walk 1 Direction    | To SE |                        | X Walk 2 Direction          | N/A  |
| N/A                                     | X Walk 1 Width (in)   | N/A   | N/A                    | X Walk 2 Width (in)         | N/A  |
|                                         | X Walk 1 Slope (%)    | 1.8   |                        | X Walk 2 Slope (%)          | N/A  |
|                                         | X Walk 1 X Slope (%)  | 1.3   |                        | X Walk 2 X Slope (%)        | N/A  |
| N/A                                     | Ramp inside XWalk1?   | N/A   | N/A                    | Ramp inside XWalk2?         | N/A  |
|                                         | Road Slope (%)        | N/A   | N/A                    | Clear Space?                | N/A  |
|                                         | Road X Slope (%)      | N/A   | N/A                    | Clear Space to XWalk (in)   | N/A  |
| N/A                                     | Any Obstructions?     | N/A   | N/A                    | Storm Grate/Utility Hazard? | N/A  |
|                                         | Obstruction Type      |       |                        | Storm Grate/Utility Type    |      |
|                                         |                       | N/A   |                        |                             | N/A  |
|                                         |                       |       | Yes                    | Surface Condition? (G/P)    | Good |
| Ŧ_                                      |                       |       |                        |                             |      |