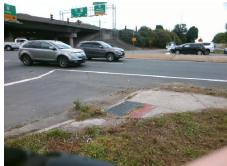

## Access Compliance Report Public Rights-of-Way (Curb Ramps)

Intersection ID: 43242 Main Street: I-485\_RA Cross Street: S\_I-77\_HY Location: N

ADA ID: 2D5E16B206F0 Ramp Type: Perp Initial Pass/Fail: Fail Overall Compliance: No Severity Score: 10

Codes/Mitigation Info/Possible Solution

Street 1 Name
Stop Condition-Street 2
Signal
Street 2 Name
N/A
Stop Condition-Street 1
N/A

Possible Solutions:

Remove & Replace Entire Ramp.

Surveyor Notes:

N/A

PROW/ADA:

Not Found, R304.5.1, R304.5.3

Total Cost: \$ 1850.00

| Field Measurements/Component Compliance |                       |       |                        |                             |      |
|-----------------------------------------|-----------------------|-------|------------------------|-----------------------------|------|
| Compliance Description                  |                       | Data  | Compliance Description |                             | Data |
| N/A                                     | Ramp Length (in)      | 48.0  | Yes                    | Ramp Slope (%)              | 5.7  |
| No                                      | Ramp Width (in)       | 36.0  | No                     | Ramp XSlope (%)             | 2.3  |
| N/A                                     | Flare Type LT         | N/A   | N/A                    | Flare Type RT               | N/A  |
| N/A                                     | Flare Slope LT (%)    | N/A   | N/A                    | Flare Slope RT (%)          | N/A  |
| N/A                                     | Flare Traversable LT? | N/A   | N/A                    | Flare Traversable RT?       | N/A  |
| N/A                                     | Landing Length (in)   | N/A   | N/A                    | DWS Provided?               | N/A  |
| N/A                                     | Landing Width (in)    | N/A   | N/A                    | DWS Contrast?               | N/A  |
| N/A                                     | Landing Slope (%)     | N/A   | N/A                    | DWS Length (in)             | N/A  |
| N/A                                     | Landing X Slope (%)   | N/A   | N/A                    | DWS Full Width?             | N/A  |
| N/A                                     | Landing Curb? (Y/N)   | N/A   | N/A                    | DWS Offset (in)             | N/A  |
| N/A                                     | Shared Landing?       | N/A   |                        |                             |      |
| N/A                                     | Gutter Ponding?       | N/A   | N/A                    | Gutter Slope (%)            | N/A  |
| N/A                                     | Gutter Lip Ht (in)    | N/A   | N/A                    | Gutter X Slope (%)          | N/A  |
| N/A                                     | Painted X Walk1?      | No    | N/A                    | Painted X Walk2?            | N/A  |
|                                         | X Walk 1 Direction    | To SE |                        | X Walk 2 Direction          | N/A  |
| N/A                                     | X Walk 1 Width (in)   | N/A   | N/A                    | X Walk 2 Width (in)         | N/A  |
|                                         | X Walk 1 Slope (%)    | 1.8   |                        | X Walk 2 Slope (%)          | N/A  |
|                                         | X Walk 1 X Slope (%)  | 1.3   |                        | X Walk 2 X Slope (%)        | N/A  |
| N/A                                     | Ramp inside XWalk1?   | N/A   | N/A                    | Ramp inside XWalk2?         | N/A  |
|                                         | Road Slope (%)        | N/A   | N/A                    | Clear Space?                | N/A  |
|                                         | Road X Slope (%)      | N/A   | N/A                    | Clear Space to XWalk (in)   | N/A  |
| N/A                                     | Any Obstructions?     | N/A   | N/A                    | Storm Grate/Utility Hazard? | N/A  |
|                                         | Obstruction Type      |       |                        | Storm Grate/Utility Type    |      |
|                                         |                       | N/A   |                        |                             | N/A  |
|                                         |                       |       | Yes                    | Surface Condition? (G/P)    | Good |
| Ŧ_                                      |                       |       |                        |                             |      |