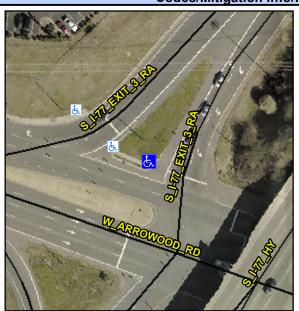

## Access Compliance Report Public Rights-of-Way (Curb Ramps)

Intersection ID: 43242 Main Street: I-485\_RA Cross Street: S\_I-77\_HY Location: N

ADA ID: 2D5E16B206F0 Ramp Type: Perp Initial Pass/Fail: Fail Overall Compliance: No Severity Score: 10

Codes/Mitigation Info/Possible Solution

Street 1 Name
Stop Condition-Street 2
Signal
Street 2 Name
N/A
Stop Condition-Street 1
N/A

Possible Solutions:

Remove & Replace Entire Ramp.

Surveyor Notes:

N/A

PROW/ADA:

Not Found, R304.5.1, R304.5.3

Total Cost: \$ 1850.00

| Field Measurements/Component Compliance |                       |       |                        |                             |      |
|-----------------------------------------|-----------------------|-------|------------------------|-----------------------------|------|
| Compliance Description                  |                       | Data  | Compliance Description |                             | Data |
| N/A                                     | Ramp Length (in)      | 48.0  | Yes                    | Ramp Slope (%)              | 5.7  |
| No                                      | Ramp Width (in)       | 36.0  | No                     | Ramp XSlope (%)             | 2.3  |
| N/A                                     | Flare Type LT         | N/A   | N/A                    | Flare Type RT               | N/A  |
| N/A                                     | Flare Slope LT (%)    | N/A   | N/A                    | Flare Slope RT (%)          | N/A  |
| N/A                                     | Flare Traversable LT? | N/A   | N/A                    | Flare Traversable RT?       | N/A  |
| N/A                                     | Landing Length (in)   | N/A   | N/A                    | DWS Provided?               | N/A  |
| N/A                                     | Landing Width (in)    | N/A   | N/A                    | DWS Contrast?               | N/A  |
| N/A                                     | Landing Slope (%)     | N/A   | N/A                    | DWS Length (in)             | N/A  |
| N/A                                     | Landing X Slope (%)   | N/A   | N/A                    | DWS Full Width?             | N/A  |
| N/A                                     | Landing Curb? (Y/N)   | N/A   | N/A                    | DWS Offset (in)             | N/A  |
| N/A                                     | Shared Landing?       | N/A   |                        |                             |      |
| N/A                                     | Gutter Ponding?       | N/A   | N/A                    | Gutter Slope (%)            | N/A  |
| N/A                                     | Gutter Lip Ht (in)    | N/A   | N/A                    | Gutter X Slope (%)          | N/A  |
| N/A                                     | Painted X Walk1?      | No    | N/A                    | Painted X Walk2?            | N/A  |
|                                         | X Walk 1 Direction    | To SE |                        | X Walk 2 Direction          | N/A  |
| N/A                                     | X Walk 1 Width (in)   | N/A   | N/A                    | X Walk 2 Width (in)         | N/A  |
|                                         | X Walk 1 Slope (%)    | 1.8   |                        | X Walk 2 Slope (%)          | N/A  |
|                                         | X Walk 1 X Slope (%)  | 1.3   |                        | X Walk 2 X Slope (%)        | N/A  |
| N/A                                     | Ramp inside XWalk1?   | N/A   | N/A                    | Ramp inside XWalk2?         | N/A  |
|                                         | Road Slope (%)        | N/A   | N/A                    | Clear Space?                | N/A  |
|                                         | Road X Slope (%)      | N/A   | N/A                    | Clear Space to XWalk (in)   | N/A  |
| N/A                                     | Any Obstructions?     | N/A   | N/A                    | Storm Grate/Utility Hazard? | N/A  |
|                                         | Obstruction Type      |       |                        | Storm Grate/Utility Type    |      |
|                                         |                       | N/A   |                        |                             | N/A  |
|                                         |                       |       | Yes                    | Surface Condition? (G/P)    | Good |
| Ŧ_                                      |                       |       |                        |                             |      |