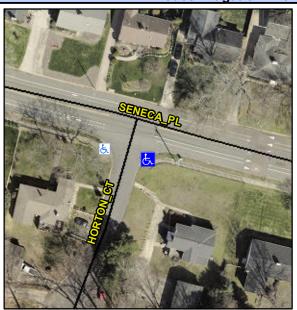

## Access Compliance Report Public Rights-of-Way (Curb Ramps)

Intersection ID: 18845Main Street:HORTON\_CTCross Street:SENECA\_PLLocation:SEADA ID: 2D60B38E4C9ARamp Type:BlendTrans1Initial Pass/Fail:FailOverall Compliance:NoSeverity Score:10

Codes/Mitigation Info/Possible Solution

Field Measurements/Component Compliance

Street 1 Name
Stop Condition-Street 1
Street 2 Name
Stop Condition-Street 2

SENECA PL None HORTON CT StopSign Possible Solutions: