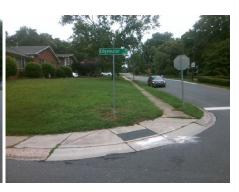

## Field Measurements/Component Compliance

Data

Street 1 Name Stop Condition-Street 2 Street 2 Name Stop Condition-Street 1

**EDGEWATER DR** None **MONTPELIER RD** StopSign Possible Solutions: Compliance Description Remove & Replace Curb Ramp With Two New Directional Ramps or Equivalent. Surveyor Notes: N/A PROW/ADA: Not Found, R304.5.3

Total Cost: 3200.00

Compliance Description Data Yes N/A Ramp Length (in) 60.0 Ramp Slope (%) 6.1 No Ramp XSlope (%) Yes Ramp Width (in) 48.0 5.5 N/A N/A Flare Type LT N/A Flare Type RT N/A N/A N/A N/A Flare Slope RT (%) N/A Flare Slope LT (%) N/A Flare Traversable LT? N/A N/A Flare Traversable RT? N/A N/A N/A N/A **DWS Provided?** N/A Landing Length (in) N/A Landing Width (in) N/A N/A **DWS Contrast?** N/A N/A N/A N/A Landing Slope (%) DWS Length (in) N/A N/A Landing X Slope (%) N/A N/A DWS Full Width? N/A N/A Landing Curb? (Y/N) N/A N/A DWS Offset (in) N/A N/A N/A Shared Landing? N/A **Gutter Ponding?** N/A N/A Gutter Slope (%) N/A N/A Gutter Lip Ht (in) N/A N/A Gutter X Slope (%) N/A N/A Painted X Walk1? No N/A Painted X Walk2? No X Walk 1 Direction To S X Walk 2 Direction To E N/A N/A X Walk 2 Width (in) X Walk 1 Width (in) N/A X Walk 1 Slope (%) 0.2 X Walk 2 Slope (%) 3.5 X Walk 1 X Slope (%) 4.4 X Walk 2 X Slope (%) 0.7 N/A N/A N/A Ramp inside XWalk2? N/A Ramp inside XWalk1? Road Slope (%) 4.9 N/A Clear Space? N/A N/A Road X Slope (%) 2.2 Clear Space to XWalk (in) N/A N/A N/A N/A Any Obstructions? Storm Grate/Utility Hazard? N/A **Obstruction Type** Storm Grate/Utility Type N/A N/A