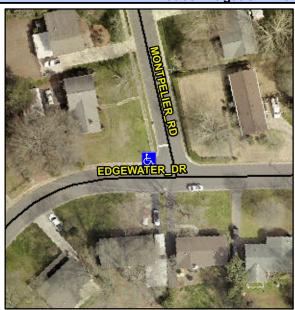

## **Access Compliance Report Public Rights-of-Way** (Curb Ramps)

Intersection ID: 20808 Main Street: EDGEWATER DR **Cross Street: MONTPELIER RD** Location: NW **Overall Compliance: No Severity Score:** 12.5 ADA ID: 2D66570597C6 Ramp Type: PerpDiag Initial Pass/Fail: Fail

## Field Measurements/Component Compliance

Data

Street 1 Name Stop Condition-Street 2 Street 2 Name Stop Condition-Street 1

**EDGEWATER DR** None **MONTPELIER RD** StopSign Possible Solutions: Compliance Description Remove & Replace Curb Ramp With Two New Directional Ramps or Equivalent. Surveyor Notes: N/A PROW/ADA: Not Found, R304.5.3