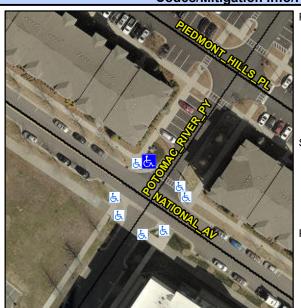

## **Access Compliance Report Public Rights-of-Way** (Curb Ramps)

Intersection ID: N/A Main Street: POTOMAC RIVER PY **Cross Street: NATIONAL AV** Location: ADA ID: 2D6750A20EB8 Ramp Type: Directional1 Initial Pass/Fail: Fail **Overall Compliance: No Severity Score:** 12.5

**Codes/Mitigation Info/Possible Solution** 

**POTOMAC RIVER PY** Street 1 Name StopSign Stop Condition-Street 1 Street 2 Name N/A Stop Condition-Street 2 N/A

Possible Solutions: Remove & Replace Entire Ramp. Surveyor Notes: N/A PROW/ADA: R304.5.3