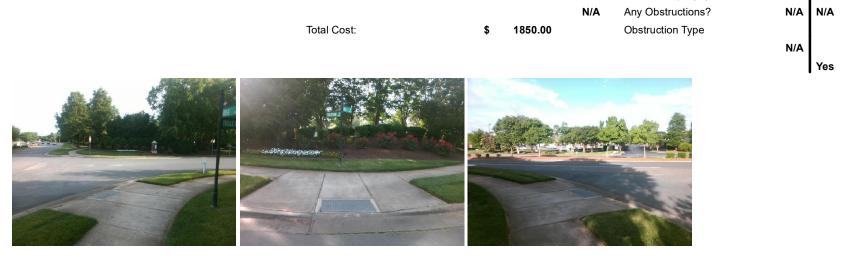

## Access Compliance Report Public Rights-of-Way (Curb Ramps)

| Intersection ID: 42493                                                                                          | Main Street: REA_RD |                             |         | Cross Street: TOLLESON_AV                      |                       |       |                    | Location:                   | SE   |
|-----------------------------------------------------------------------------------------------------------------|---------------------|-----------------------------|---------|------------------------------------------------|-----------------------|-------|--------------------|-----------------------------|------|
| ADA ID: 2D68C55D7B05                                                                                            | Ramp Type: Perp     |                             |         | Initial Pass/Fail: Fail Overall Compliance: No |                       |       |                    | o Severity Score:           | 1.25 |
| Codes/Mitigation Info/Possible Solution                                                                         |                     |                             |         | Field Measurements/Component Compliance        |                       |       |                    |                             |      |
|                                                                                                                 | N. R.               | Possible Solutions:         |         |                                                |                       |       | liance Description | Data                        |      |
|                                                                                                                 | 1.4                 | Remove & Replace Entire Ram | ıp.     | N/A                                            | Ramp Length (in)      | 131.5 | Yes                | Ramp Slope (%)              | 6.1  |
|                                                                                                                 | 1 1                 |                             | •       | Yes                                            | Ramp Width (in)       | 51.0  | No                 | Ramp XSlope (%)             | 2.4  |
| the second se | 5                   |                             |         | N/A                                            | Flare Type LT         | N/A   | N/A                | Flare Type RT               | N/A  |
|                                                                                                                 | jä                  |                             |         | N/A                                            | Flare Slope LT (%)    | N/A   | N/A                | Flare Slope RT (%)          | N/A  |
|                                                                                                                 |                     |                             |         | N/A                                            | Flare Traversable LT? | N/A   | N/A                | Flare Traversable RT?       | N/A  |
|                                                                                                                 |                     |                             |         | N/A                                            | Landing Length (in)   | N/A   | N/A                | DWS Provided?               | N/A  |
|                                                                                                                 |                     | Surveyor Notes:             |         | N/A                                            | Landing Width (in)    | N/A   | N/A                | DWS Contrast?               | N/A  |
|                                                                                                                 |                     | N/A                         |         | N/A                                            | Landing Slope (%)     | N/A   | N/A                | DWS Length (in)             | N/A  |
|                                                                                                                 |                     | 5                           |         | N/A                                            | Landing X Slope (%)   | N/A   | N/A                | DWS Full Width?             | N/A  |
|                                                                                                                 |                     |                             | N/A     | Landing Curb? (Y/N)                            | N/A                   | N/A   | DWS Offset (in)    | N/A                         |      |
| a contraction of the second                                                                                     |                     |                             | N/A     | Shared Landing?                                | N/A                   |       |                    |                             |      |
|                                                                                                                 | N AL                | PROW/ADA:                   |         | N/A                                            | Gutter Ponding?       | N/A   | N/A                | Gutter Slope (%)            | N/A  |
|                                                                                                                 |                     | Not Found, R304.5.3         |         | N/A                                            | Gutter Lip Ht (in)    | N/A   | N/A                | Gutter X Slope (%)          | N/A  |
|                                                                                                                 | 18 N. 18            |                             |         | N/A                                            | Painted X Walk1?      | No    | N/A                | Painted X Walk2?            | N/A  |
|                                                                                                                 |                     |                             |         | X Walk 1 Direction                             | To NW                 |       | X Walk 2 Direction | N/A                         |      |
|                                                                                                                 |                     |                             |         | N/A                                            | X Walk 1 Width (in)   | N/A   | N/A                | X Walk 2 Width (in)         | N/A  |
| Street 1 Name TO                                                                                                | LLESON AV           |                             |         |                                                | X Walk 1 Slope (%)    | 0.6   |                    | X Walk 2 Slope (%)          | N/A  |
| Stop Condition-Street 2                                                                                         | StopSign            |                             |         |                                                | X Walk 1 X Slope (%)  | 0.1   |                    | X Walk 2 X Slope (%)        | N/A  |
| Street 2 Name                                                                                                   | N/A                 |                             |         | N/A                                            | Ramp inside XWalk1?   | N/A   | N/A                | Ramp inside XWalk2?         | N/A  |
| Stop Condition-Street 1                                                                                         | N/A                 |                             |         |                                                | Road Slope (%)        | N/A   | N/A                | Clear Space?                | N/A  |
|                                                                                                                 |                     |                             |         |                                                | Road X Slope (%)      | N/A   | N/A                | Clear Space to XWalk (in)   | N/A  |
|                                                                                                                 |                     |                             |         | N/A                                            | Any Obstructions?     | N/A   | N/A                | Storm Grate/Utility Hazard? | N/A  |
|                                                                                                                 |                     | Total Cost: \$              | 1850.00 |                                                | Obstruction Type      |       |                    | Storm Grate/Utility Type    |      |
|                                                                                                                 |                     |                             |         |                                                |                       | N/A   |                    |                             | N/A  |