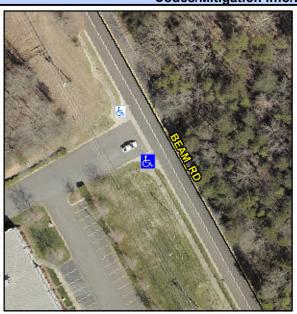

## Access Compliance Report Public Rights-of-Way (Curb Ramps)

Intersection ID: 10020684 Main Street: BEAM\_RD Cross Street: N/A Location: SW

ADA ID: 2D6CE02BE5D9 Ramp Type: PerpDiag Initial Pass/Fail: Fail Overall Compliance: No Severity Score: 13.75

## Field Measurements/Component Compliance

Street 1 Name
Stop Condition-Street 2
Street 2 Name
Stop Condition-Street 1

BEAM RD None ENTRANCE None Possible Solutions:

Remove & Replace Curb Ramp With Two New Directional Ramps or Equivalent.