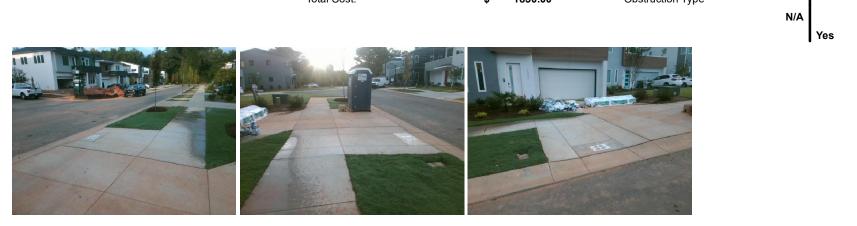

## Access Compliance Report Public Rights-of-Way (Curb Ramps)

| Intersection ID: 10004304               | Main Street: MULLAN_LN |                              |         | Street:                                        | REALTA_DR             | Location: | NE                          |                             |      |  |
|-----------------------------------------|------------------------|------------------------------|---------|------------------------------------------------|-----------------------|-----------|-----------------------------|-----------------------------|------|--|
| ADA ID: 2D6E64318CEE                    | Ramp Type: Perp        |                              |         | Initial Pass/Fail: Fail Overall Compliance: No |                       |           |                             | o Severity Score:           | 10   |  |
| Codes/Mitigation Info/Possible Solution |                        |                              |         | Field Measurements/Component Compliance        |                       |           |                             |                             |      |  |
|                                         |                        | Possible Solutions:          |         | Compliance Description                         |                       |           | Data Compliance Description |                             | Data |  |
| The Arthouse & Second                   |                        | Remove & Replace Entire Ramp |         | N/A                                            | Ramp Length (in)      | 95.0      | Yes                         | Ramp Slope (%)              | 5.1  |  |
|                                         |                        |                              |         | No                                             | Ramp Width (in)       | 46.5      | Yes                         | Ramp XSlope (%)             | 2.2  |  |
| a the second of the                     | TIL I                  |                              |         | N/A                                            | Flare Type LT         | N/A       | N/A                         | Flare Type RT               | N/A  |  |
|                                         |                        |                              |         | N/A                                            | Flare Slope LT (%)    | N/A       | N/A                         | Flare Slope RT (%)          | N/A  |  |
|                                         |                        |                              |         | N/A                                            | Flare Traversable LT? | N/A       | N/A                         | Flare Traversable RT?       | N/A  |  |
|                                         | - 058                  |                              |         | N/A                                            | Landing Length (in)   | N/A       | N/A                         | DWS Provided?               | N/A  |  |
|                                         |                        | Surveyor Notes:              |         | N/A                                            | Landing Width (in)    | N/A       | N/A                         | DWS Contrast?               | N/A  |  |
| FR THE                                  |                        | N/A                          |         | N/A                                            | Landing Slope (%)     | N/A       | N/A                         | DWS Length (in)             | N/A  |  |
| 6. REALTALDR                            | and the second         |                              |         | N/A                                            | Landing X Slope (%)   | N/A       | N/A                         | DWS Full Width?             | N/A  |  |
| 6                                       | and the                |                              |         | N/A                                            | Landing Curb? (Y/N)   | N/A       | N/A                         | DWS Offset (in)             | N/A  |  |
| the second                              |                        |                              |         | N/A                                            | Shared Landing?       | N/A       |                             |                             |      |  |
|                                         | Plant Ridi             | PROW/ADA:                    |         | N/A                                            | Gutter Ponding?       | N/A       | N/A                         | Gutter Slope (%)            | N/A  |  |
|                                         | A BIRLING AND          | R304.5.1                     |         | N/A                                            | Gutter Lip Ht (in)    | N/A       | N/A                         | Gutter X Slope (%)          | N/A  |  |
|                                         | - H- I.                |                              |         | N/A                                            | Painted X Walk1?      | No        | N/A                         | Painted X Walk2?            | N/A  |  |
|                                         | - this pair ?          |                              |         |                                                | X Walk 1 Direction    | To S      |                             | X Walk 2 Direction          | N/A  |  |
|                                         | -                      |                              |         | N/A                                            | X Walk 1 Width (in)   | N/A       | N/A                         | X Walk 2 Width (in)         | N/A  |  |
| Street 1 Name                           | REALTA DR              |                              |         |                                                | X Walk 1 Slope (%)    | 2.2       |                             | X Walk 2 Slope (%)          | N/A  |  |
| Stop Condition-Street 2                 | None                   |                              |         |                                                | X Walk 1 X Slope (%)  | 3.8       |                             | X Walk 2 X Slope (%)        | N/A  |  |
| Street 2 Name                           | N/A                    |                              |         | N/A                                            | Ramp inside XWalk1?   | N/A       | N/A                         | Ramp inside XWalk2?         | N/A  |  |
| Stop Condition-Street 1                 | N/A                    |                              |         |                                                | Road Slope (%)        | N/A       | N/A                         | Clear Space?                | N/A  |  |
|                                         |                        |                              |         |                                                | Road X Slope (%)      | N/A       | N/A                         | Clear Space to XWalk (in)   | N/A  |  |
|                                         |                        |                              |         | N/A                                            | Any Obstructions?     | N/A       | N/A                         | Storm Grate/Utility Hazard? | N/A  |  |
|                                         |                        | Total Cost: \$               | 1850.00 |                                                | Obstruction Type      |           |                             | Storm Grate/Utility Type    |      |  |
|                                         |                        |                              |         |                                                |                       | N/A       |                             |                             | N/A  |  |