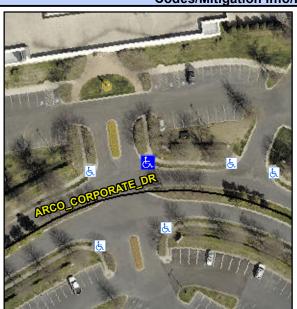

## **Access Compliance Report Public Rights-of-Way** (Curb Ramps)

Intersection ID: 10019902 Main Street: ARCO CORPORATE DR **Cross Street: N/A** Location: NE ADA ID: 2D7190731970 Ramp Type: PerpDiag Initial Pass/Fail: Fail **Overall Compliance: No Severity Score:** 10

**Codes/Mitigation Info/Possible Solution** 

**ENTRANCE** Street 1 Name Stop Condition-Street 2 None ARCO CORPORATE DR Street 2 Name Stop Condition-Street 1 None Possible Solutions: Remove & Replace Curb Ramp With Two New Directional Ramps or Equivalent. Surveyor Notes: N/A PROW/ADA: Not Found, R304.5.1