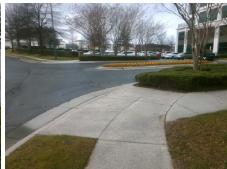

## **Access Compliance Report Public Rights-of-Way** (Curb Ramps)

Intersection ID: 10019902 Main Street: ARCO CORPORATE DR **Cross Street: N/A** Location: NE ADA ID: 2D7190731970 Ramp Type: PerpDiag Initial Pass/Fail: Fail **Overall Compliance: No Severity Score:** 10

**Codes/Mitigation Info/Possible Solution** 

**ENTRANCE** Street 1 Name Stop Condition-Street 2 None ARCO CORPORATE DR Street 2 Name Stop Condition-Street 1 None Possible Solutions: Remove & Replace Curb Ramp With Two New Directional Ramps or Equivalent. Surveyor Notes: N/A PROW/ADA: Not Found, R304.5.1