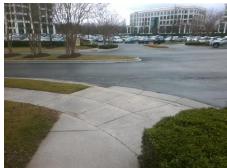

## **Access Compliance Report Public Rights-of-Way** (Curb Ramps)

Intersection ID: 10019902 Main Street: ARCO CORPORATE DR **Cross Street: N/A** Location: NE ADA ID: 2D7190731970 Ramp Type: PerpDiag Initial Pass/Fail: Fail **Overall Compliance: No Severity Score:** 10

**Codes/Mitigation Info/Possible Solution** 

**ENTRANCE** Street 1 Name Stop Condition-Street 2 None ARCO CORPORATE DR Street 2 Name Stop Condition-Street 1 None Possible Solutions: Remove & Replace Curb Ramp With Two New Directional Ramps or Equivalent. Surveyor Notes: N/A PROW/ADA: Not Found, R304.5.1