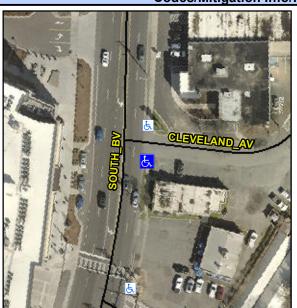

## **Access Compliance Report Public Rights-of-Way** (Curb Ramps)

Intersection ID: 14456 Main Street: CLEVELAND\_AV Cross Street: SOUTH\_BV Location: SE

Overall Compliance: No Severity Score: 28.75 ADA ID: 2D743F5543B4 Ramp Type: Perp Initial Pass/Fail: Fail

## **Codes/Mitigation Info/Possible Solution**

| Street 1 Name           | CLEVELAND AV |
|-------------------------|--------------|
| Stop Condition-Street 2 | StopSign     |
| Street 2 Name           | N/A          |
| Stop Condition-Street 1 | N/A          |