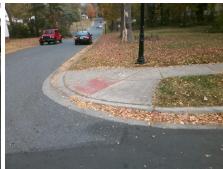

## **Access Compliance Report Public Rights-of-Way** (Curb Ramps)

Intersection ID: 9237 Main Street: REDBUD ST Cross Street: BOOKER\_AV Location: NE ADA ID: 2D74BC8ADE92 Ramp Type: PerpDiag Initial Pass/Fail: Fail **Overall Compliance: No Severity Score:** 72.5

**Codes/Mitigation Info/Possible Solution** 

**REDBUD ST** Street 1 Name Stop Condition-Street 2 StopSign Street 2 Name **BOOKER AV** Stop Condition-Street 1 None

Possible Solutions: **Remove & Replace Curb Ramp With Two New Directional Ramps or** Equivalent. Surveyor Notes: N/A PROW/ADA: Not Found, R304.5.1, R304.2.2, R304.5.3

Total Cost: 3200.00

| Field Measurements/Component Compliance |                       |       |      |                    |                       |      |
|-----------------------------------------|-----------------------|-------|------|--------------------|-----------------------|------|
| Compliance Description [                |                       | Data  | Comp | liance             | Description           | Data |
| N/A                                     | Ramp Length (in)      | 101.5 | No   | Ramp               | Slope (%)             | 10.1 |
| No                                      | Ramp Width (in)       | 26.0  | No   | Ramp XSlope (%)    |                       | 9.2  |
| N/A                                     | Flare Type LT         | N/A   | N/A  | Flare Type RT      |                       | N/A  |
| N/A                                     | Flare Slope LT (%)    | N/A   | N/A  | Flare Slope RT (%) |                       | N/A  |
| N/A                                     | Flare Traversable LT? | N/A   | N/A  | Flare              | Traversable RT?       | N/A  |
| N/A                                     | Landing Length (in)   | N/A   | N/A  | DWS                | Provided?             | N/A  |
| N/A                                     | Landing Width (in)    | N/A   | N/A  | DWS                | Contrast?             | N/A  |
| N/A                                     | Landing Slope (%)     | N/A   | N/A  | DWS                | Length (in)           | N/A  |
| N/A                                     | Landing X Slope (%)   | N/A   | N/A  | DWS                | Full Width?           | N/A  |
| N/A                                     | Landing Curb? (Y/N)   | N/A   | N/A  | DWS                | Offset (in)           | N/A  |
| N/A                                     | Shared Landing?       | N/A   |      |                    |                       |      |
| N/A                                     | Gutter Ponding?       | N/A   | N/A  | Gutte              | r Slope (%)           | N/A  |
| N/A                                     | Gutter Lip Ht (in)    | N/A   | N/A  | Gutte              | r X Slope (%)         | N/A  |
| N/A                                     | Painted X Walk1?      | No    | N/A  | Paint              | ed X Walk2?           | No   |
|                                         | X Walk 1 Direction    | To W  |      | X Wa               | lk 2 Direction        | To S |
| N/A                                     | X Walk 1 Width (in)   | N/A   | N/A  | X Wa               | lk 2 Width (in)       | N/A  |
|                                         | X Walk 1 Slope (%)    | 3.4   |      | X Wa               | lk 2 Slope (%)        | 4.4  |
|                                         | X Walk 1 X Slope (%)  | 2.1   |      | X Wa               | lk 2 X Slope (%)      | 3.9  |
| N/A                                     | Ramp inside XWalk1?   | N/A   | N/A  | Ramp               | inside XWalk2?        | N/A  |
|                                         | Road Slope (%)        | 3.7   | N/A  | Clear              | Space?                | N/A  |
|                                         | Road X Slope (%)      | 1.7   | N/A  | Clear              | Space to XWalk (in)   | N/A  |
| N/A                                     | Any Obstructions?     | N/A   | N/A  | Storm              | Grate/Utility Hazard? | N/A  |
|                                         | Obstruction Type      |       |      | Storm              | Grate/Utility Type    |      |
|                                         |                       | N/A   |      |                    |                       | N/A  |
|                                         |                       |       | Yes  | Surfa              | ce Condition? (G/P)   | Good |
|                                         |                       |       |      |                    |                       |      |