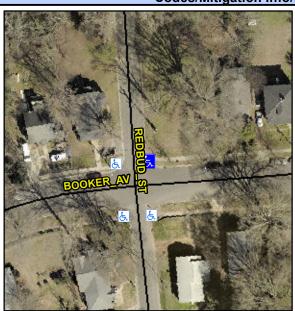

## **Access Compliance Report Public Rights-of-Way** (Curb Ramps)

Intersection ID: 9237 Main Street: REDBUD ST Cross Street: BOOKER\_AV Location: NE ADA ID: 2D74BC8ADE92 Ramp Type: PerpDiag Initial Pass/Fail: Fail **Overall Compliance: No Severity Score:** 72.5

**Codes/Mitigation Info/Possible Solution** 

**REDBUD ST** Street 1 Name Stop Condition-Street 2 StopSign Street 2 Name **BOOKER AV** Stop Condition-Street 1 None

Possible Solutions: **Remove & Replace Curb Ramp With Two New Directional Ramps or** Equivalent. Surveyor Notes: N/A PROW/ADA: Not Found, R304.5.1, R304.2.2, R304.5.3