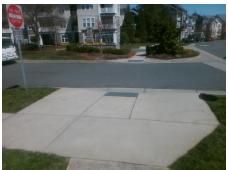

## Field Measurements/Component Compliance

STEELECROFT FARM LN Street 1 Name Stop Condition-Street 2 StopSign Street 2 Name N/A Stop Condition-Street 1 N/A Possible Solutions: Con N/A Remove & Replace Entire Ramp. Yes N/A N/A Surveyor Notes: N/A PROW/ADA: Not Found, R304.5.3

N/A 1850.00

| mpl        | iance Description     | Data  | Comp | liance Description          | Data |
|------------|-----------------------|-------|------|-----------------------------|------|
| 4          | Ramp Length (in)      | 96.0  | Yes  | Ramp Slope (%)              | 6.2  |
| s          | Ramp Width (in)       | 50.0  | No   | Ramp XSlope (%)             | 2.6  |
| 4          | Flare Type LT         | N/A   | N/A  | Flare Type RT               | N/A  |
| 4          | Flare Slope LT (%)    | N/A   | N/A  | Flare Slope RT (%)          | N/A  |
| 4          | Flare Traversable LT? | N/A   | N/A  | Flare Traversable RT?       | N/A  |
| 4          | Landing Length (in)   | N/A   | N/A  | DWS Provided?               | N/A  |
| 4          | Landing Width (in)    | N/A   | N/A  | DWS Contrast?               | N/A  |
| 4          | Landing Slope (%)     | N/A   | N/A  | DWS Length (in)             | N/A  |
| 4          | Landing X Slope (%)   | N/A   | N/A  | DWS Full Width?             | N/A  |
| 4          | Landing Curb? (Y/N)   | N/A   | N/A  | DWS Offset (in)             | N/A  |
| 4          | Shared Landing?       | N/A   |      |                             |      |
| 4          | Gutter Ponding?       | N/A   | N/A  | Gutter Slope (%)            | N/A  |
| 4          | Gutter Lip Ht (in)    | N/A   | N/A  | Gutter X Slope (%)          | N/A  |
| 4          | Painted X Walk1?      | No    | N/A  | Painted X Walk2?            | N/A  |
|            | X Walk 1 Direction    | To NE |      | X Walk 2 Direction          | N/A  |
| 4          | X Walk 1 Width (in)   | N/A   | N/A  | X Walk 2 Width (in)         | N/A  |
|            | X Walk 1 Slope (%)    | 0.6   |      | X Walk 2 Slope (%)          | N/A  |
|            | X Walk 1 X Slope (%)  | 1.4   |      | X Walk 2 X Slope (%)        | N/A  |
| 4          | Ramp inside XWalk1?   | N/A   | N/A  | Ramp inside XWalk2?         | N/A  |
|            | Road Slope (%)        | N/A   | N/A  | Clear Space?                | N/A  |
|            | Road X Slope (%)      | N/A   | N/A  | Clear Space to XWalk (in)   | N/A  |
| 4          | Any Obstructions?     | N/A   | N/A  | Storm Grate/Utility Hazard? | N/A  |
|            | Obstruction Type      |       |      | Storm Grate/Utility Type    |      |
|            |                       | N/A   |      |                             | N/A  |
|            |                       |       | Yes  | Surface Condition? (G/P)    | Good |
| ( <b>T</b> |                       |       |      |                             |      |