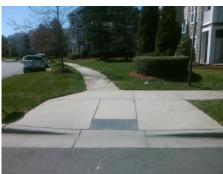

## Field Measurements/Component Compliance

STEELECROFT FARM LN Street 1 Name Stop Condition-Street 2 StopSign Street 2 Name N/A Stop Condition-Street 1 N/A Possible Solutions: Con N/A Remove & Replace Entire Ramp. Yes N/A N/A Surveyor Notes: N/A PROW/ADA: Not Found, R304.5.3

N/A 1850.00

| mpl        | iance Description     | Data  | Comp | liance Description          | Data |
|------------|-----------------------|-------|------|-----------------------------|------|
| 4          | Ramp Length (in)      | 96.0  | Yes  | Ramp Slope (%)              | 6.2  |
| s          | Ramp Width (in)       | 50.0  | No   | Ramp XSlope (%)             | 2.6  |
| 4          | Flare Type LT         | N/A   | N/A  | Flare Type RT               | N/A  |
| 4          | Flare Slope LT (%)    | N/A   | N/A  | Flare Slope RT (%)          | N/A  |
| 4          | Flare Traversable LT? | N/A   | N/A  | Flare Traversable RT?       | N/A  |
| 4          | Landing Length (in)   | N/A   | N/A  | DWS Provided?               | N/A  |
| 4          | Landing Width (in)    | N/A   | N/A  | DWS Contrast?               | N/A  |
| 4          | Landing Slope (%)     | N/A   | N/A  | DWS Length (in)             | N/A  |
| 4          | Landing X Slope (%)   | N/A   | N/A  | DWS Full Width?             | N/A  |
| 4          | Landing Curb? (Y/N)   | N/A   | N/A  | DWS Offset (in)             | N/A  |
| 4          | Shared Landing?       | N/A   |      |                             |      |
| 4          | Gutter Ponding?       | N/A   | N/A  | Gutter Slope (%)            | N/A  |
| 4          | Gutter Lip Ht (in)    | N/A   | N/A  | Gutter X Slope (%)          | N/A  |
| 4          | Painted X Walk1?      | No    | N/A  | Painted X Walk2?            | N/A  |
|            | X Walk 1 Direction    | To NE |      | X Walk 2 Direction          | N/A  |
| 4          | X Walk 1 Width (in)   | N/A   | N/A  | X Walk 2 Width (in)         | N/A  |
|            | X Walk 1 Slope (%)    | 0.6   |      | X Walk 2 Slope (%)          | N/A  |
|            | X Walk 1 X Slope (%)  | 1.4   |      | X Walk 2 X Slope (%)        | N/A  |
| 4          | Ramp inside XWalk1?   | N/A   | N/A  | Ramp inside XWalk2?         | N/A  |
|            | Road Slope (%)        | N/A   | N/A  | Clear Space?                | N/A  |
|            | Road X Slope (%)      | N/A   | N/A  | Clear Space to XWalk (in)   | N/A  |
| 4          | Any Obstructions?     | N/A   | N/A  | Storm Grate/Utility Hazard? | N/A  |
|            | Obstruction Type      |       |      | Storm Grate/Utility Type    |      |
|            |                       | N/A   |      |                             | N/A  |
|            |                       |       | Yes  | Surface Condition? (G/P)    | Good |
| ( <b>T</b> |                       |       |      |                             |      |