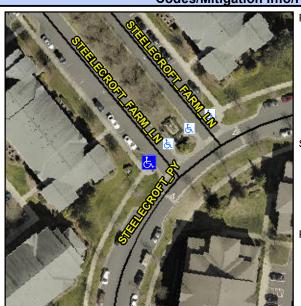

## **Access Compliance Report Public Rights-of-Way** (Curb Ramps)

Main Street: STEELECROFT FARM LN **Cross Street: STEELECROFT PY** Location: Intersection ID: 48999 NW ADA ID: 2D76D4C09085 Ramp Type: Perp Initial Pass/Fail: Fail **Overall Compliance: No Severity Score:** 1.25