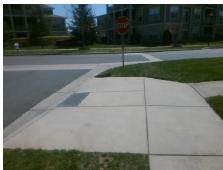

## Field Measurements/Component Compliance

STEELECROFT FARM LN Street 1 Name Stop Condition-Street 2 StopSign Street 2 Name N/A Stop Condition-Street 1 N/A Possible Solutions: Con N/A Remove & Replace Entire Ramp. Yes N/A N/A Surveyor Notes: N/A PROW/ADA: Not Found, R304.5.3

N/A 1850.00

| mpl        | iance Description     | Data  | Comp | liance Description          | Data |
|------------|-----------------------|-------|------|-----------------------------|------|
| 4          | Ramp Length (in)      | 96.0  | Yes  | Ramp Slope (%)              | 6.2  |
| s          | Ramp Width (in)       | 50.0  | No   | Ramp XSlope (%)             | 2.6  |
| 4          | Flare Type LT         | N/A   | N/A  | Flare Type RT               | N/A  |
| 4          | Flare Slope LT (%)    | N/A   | N/A  | Flare Slope RT (%)          | N/A  |
| 4          | Flare Traversable LT? | N/A   | N/A  | Flare Traversable RT?       | N/A  |
| 4          | Landing Length (in)   | N/A   | N/A  | DWS Provided?               | N/A  |
| 4          | Landing Width (in)    | N/A   | N/A  | DWS Contrast?               | N/A  |
| 4          | Landing Slope (%)     | N/A   | N/A  | DWS Length (in)             | N/A  |
| 4          | Landing X Slope (%)   | N/A   | N/A  | DWS Full Width?             | N/A  |
| 4          | Landing Curb? (Y/N)   | N/A   | N/A  | DWS Offset (in)             | N/A  |
| 4          | Shared Landing?       | N/A   |      |                             |      |
| 4          | Gutter Ponding?       | N/A   | N/A  | Gutter Slope (%)            | N/A  |
| 4          | Gutter Lip Ht (in)    | N/A   | N/A  | Gutter X Slope (%)          | N/A  |
| 4          | Painted X Walk1?      | No    | N/A  | Painted X Walk2?            | N/A  |
|            | X Walk 1 Direction    | To NE |      | X Walk 2 Direction          | N/A  |
| 4          | X Walk 1 Width (in)   | N/A   | N/A  | X Walk 2 Width (in)         | N/A  |
|            | X Walk 1 Slope (%)    | 0.6   |      | X Walk 2 Slope (%)          | N/A  |
|            | X Walk 1 X Slope (%)  | 1.4   |      | X Walk 2 X Slope (%)        | N/A  |
| 4          | Ramp inside XWalk1?   | N/A   | N/A  | Ramp inside XWalk2?         | N/A  |
|            | Road Slope (%)        | N/A   | N/A  | Clear Space?                | N/A  |
|            | Road X Slope (%)      | N/A   | N/A  | Clear Space to XWalk (in)   | N/A  |
| 4          | Any Obstructions?     | N/A   | N/A  | Storm Grate/Utility Hazard? | N/A  |
|            | Obstruction Type      |       |      | Storm Grate/Utility Type    |      |
|            |                       | N/A   |      |                             | N/A  |
|            |                       |       | Yes  | Surface Condition? (G/P)    | Good |
| ( <b>T</b> |                       |       |      |                             |      |