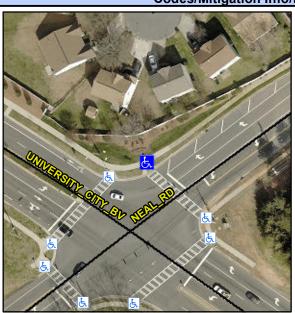

## Access Compliance Report Public Rights-of-Way (Curb Ramps)

Intersection ID: 44540 Main Street: NEAL\_RD Cross Street: UNIVERSITY\_CITY\_BV Location: N

ADA ID: 2D76E4582C47 Ramp Type: BlendTrans1 Initial Pass/Fail: Fail Overall Compliance: No Severity Score: 8.75

## Field Measurements/Component Compliance

Street 1 Name

Stop Condition-Street 1

Signal
Street 2 Name

N/A

Stop Condition-Street 2

N/A

Possible Solutions: