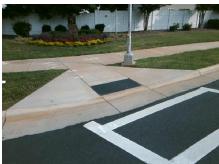

Remove & Replace Curb Ramp With
Two New Directional Ramps or
Equivalent.

Surveyor Notes:

N/A

Not Found, R304.5.1

PROW/ADA:

|                 | Ad . |  |
|-----------------|------|--|
| 7               |      |  |
| (A) (2-1) (3-1) |      |  |