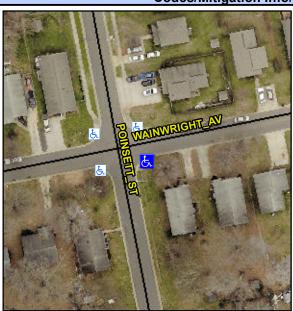

## Access Compliance Report Public Rights-of-Way (Curb Ramps)

Intersection ID: 8417 Main Street: POINSETT\_ST Cross Street: WAINWRIGHT\_AV Location: SE

ADA ID: 2D77C7C68E00 Ramp Type: PerpDiag Initial Pass/Fail: Fail Overall Compliance: No Severity Score: 12.5