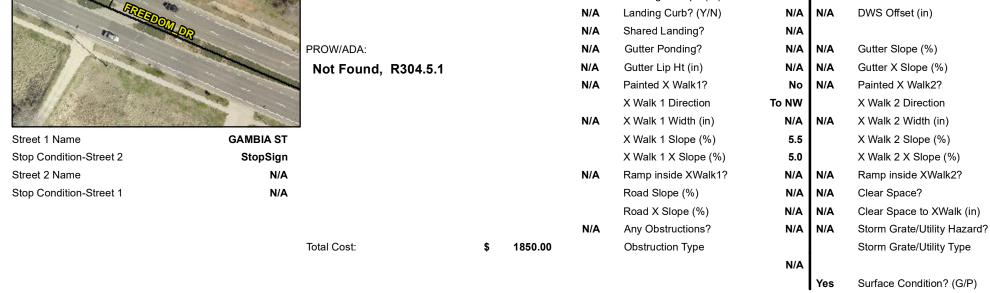

## **Access Compliance Report Public Rights-of-Way** (Curb Ramps)

8.75

Data

5.1

1.2

N/A

Good

**Severity Score:** 

Compliance Description

Ramp Slope (%)

Flare Type RT

Ramp XSlope (%)

Flare Slope RT (%)

**DWS Provided?** 

**DWS Contrast?** 

DWS Length (in)

DWS Full Width?

Flare Traversable RT?

Intersection ID: 8855 Main Street: FREEDOM DR **Cross Street: GAMBIA ST** Location: SE Initial Pass/Fail: Fail **Overall Compliance: No** 

Codes/Mitigation Info/Possible Solution

## Field Measurements/Component Compliance

Yes

Yes

N/A

N/A

N/A

N/A

N/A

N/A

N/A

Data

84.0

47.5

N/A

N/A

N/A

N/A

N/A

N/A

N/A

Flare Traversable LT?

| Possible Solution             |       | Field Me             |
|-------------------------------|-------|----------------------|
| Possible Solutions:           | Compl | iance Description    |
| Remove & Replace Entire Ramp. | N/A   | Ramp Length (in)     |
| ·                             | No    | Ramp Width (in)      |
|                               | N/A   | Flare Type LT        |
|                               | N/A   | Flare Slope LT (%)   |
|                               | N/A   | Flare Traversable LT |
|                               | N/A   | Landing Length (in)  |
| Surveyor Notes:               | N/A   | Landing Width (in)   |
| N/A                           | N/A   | Landing Slope (%)    |
|                               | N/A   | Landing X Slope (%   |
|                               | N/A   | Landing Curb? (Y/N   |
|                               | N/A   | Shared Landing?      |
| PROW/ADA:                     | N/A   | Gutter Ponding?      |
| Not Found, R304.5.1           | N/A   | Gutter Lip Ht (in)   |
|                               | N/A   | Painted X Walk1?     |
|                               |       | X Walk 1 Direction   |
|                               | N/A   | X Walk 1 Width (in)  |
|                               |       | X Walk 1 Slope (%)   |
|                               |       | X Walk 1 X Slope (%  |
|                               | N/A   | Ramp inside XWalk    |
|                               |       | Road Slope (%)       |