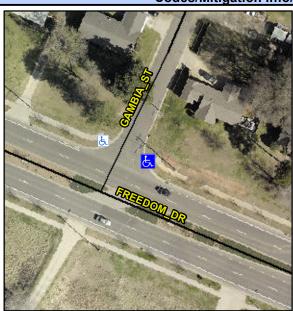

DWS Full Width?

Flare Traversable RT?

Intersection ID: 8855 Main Street: FREEDOM DR **Cross Street: GAMBIA ST** Location: SE Initial Pass/Fail: Fail **Overall Compliance: No** 

Codes/Mitigation Info/Possible Solution