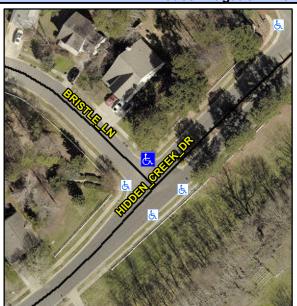

## Access Compliance Report Public Rights-of-Way (Curb Ramps)

Intersection ID: 30211 Main Street: BRISTLE\_LN Cross Street: HIDDEN\_CREEK\_DR Location: N

ADA ID: 2D84C93E0811 Ramp Type: BlendTrans1 Initial Pass/Fail: Fail Overall Compliance: No Severity Score: 8.75

## Field Measurements/Component Compliance

Street 1 Name
Stop Condition-Street 1
Street 2 Name
Stop Condition-Street 2

BRISTLE LN StopSign HIDDEN CREEK DR

None

Possible Solutions:

Remove & Replace Curb Ramp With
Two New Directional Ramps or
Equivalent.