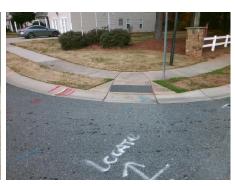

## Access Compliance Report Public Rights-of-Way (Curb Ramps)

Intersection ID: 30211 Main Street: BRISTLE\_LN Cross Street: HIDDEN\_CREEK\_DR Location: N

ADA ID: 2D84C93E0811 Ramp Type: BlendTrans1 Initial Pass/Fail: Fail Overall Compliance: No Severity Score: 8.75

## Field Measurements/Component Compliance

Street 1 Name
Stop Condition-Street 1
Street 2 Name
Stop Condition-Street 2

BRISTLE LN StopSign HIDDEN CREEK DR

None

Possible Solutions:

Remove & Replace Curb Ramp With
Two New Directional Ramps or
Equivalent.