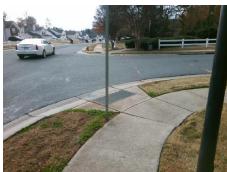

## Access Compliance Report Public Rights-of-Way (Curb Ramps)

Intersection ID: 30211 Main Street: BRISTLE\_LN Cross Street: HIDDEN\_CREEK\_DR Location: N

ADA ID: 2D84C93E0811 Ramp Type: BlendTrans1 Initial Pass/Fail: Fail Overall Compliance: No Severity Score: 8.75

## Field Measurements/Component Compliance

Street 1 Name
Stop Condition-Street 1
Street 2 Name
Stop Condition-Street 2

BRISTLE LN StopSign HIDDEN CREEK DR

None

Possible Solutions:

Remove & Replace Curb Ramp With
Two New Directional Ramps or
Equivalent.