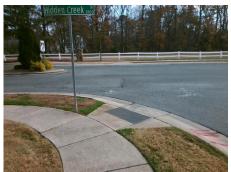

## Access Compliance Report Public Rights-of-Way (Curb Ramps)

Intersection ID: 30211 Main Street: BRISTLE\_LN Cross Street: HIDDEN\_CREEK\_DR Location: N

ADA ID: 2D84C93E0811 Ramp Type: BlendTrans1 Initial Pass/Fail: Fail Overall Compliance: No Severity Score: 8.75

## Field Measurements/Component Compliance

Street 1 Name
Stop Condition-Street 1
Street 2 Name
Stop Condition-Street 2

BRISTLE LN StopSign HIDDEN CREEK DR

None

Possible Solutions:

Remove & Replace Curb Ramp With
Two New Directional Ramps or
Equivalent.