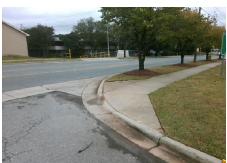

To E

N/A

0.7

2.4

N/A

Street 1 Name Stop Condition-Street 1 Street 2 Name Stop Condition-Street 2

None **CRAIGHEAD RD** None **ENTRANCE**  Possible Solutions: Remove & Replace Curb Ramp With Two New Directional Ramps or Equivalent. Surveyor Notes: LT RP < 5% PROW/ADA: Not Found, R304.2.2, R304.5.3