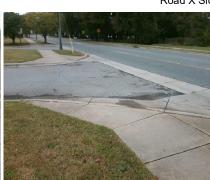

To E

N/A

0.7

2.4

N/A

Street 1 Name Stop Condition-Street 1 Street 2 Name Stop Condition-Street 2

None **CRAIGHEAD RD** None **ENTRANCE**  Possible Solutions: Remove & Replace Curb Ramp With Two New Directional Ramps or Equivalent. Surveyor Notes: LT RP < 5% PROW/ADA: Not Found, R304.2.2, R304.5.3