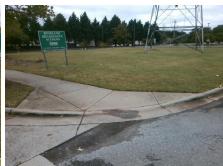

To E

N/A

0.7

2.4

N/A

Street 1 Name Stop Condition-Street 1 Street 2 Name Stop Condition-Street 2

None **CRAIGHEAD RD** None **ENTRANCE**  Possible Solutions: Remove & Replace Curb Ramp With Two New Directional Ramps or Equivalent. Surveyor Notes: LT RP < 5% PROW/ADA: Not Found, R304.2.2, R304.5.3