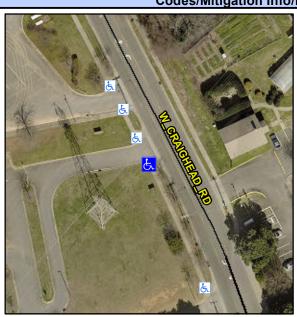

N/A

No

N/A

3.7

1.3

N/A

To NW

Intersection ID: N/A Main Street: CRAIGHEAD RD Cross Street: N/A S Location: Initial Pass/Fail: Fail **Overall Compliance: No Severity Score:** 0 ADA ID: 2D8832D87EED Ramp Type: Combination2Diag

To E

N/A

0.7

2.4

N/A

Street 1 Name Stop Condition-Street 1 Street 2 Name Stop Condition-Street 2

None **CRAIGHEAD RD** None **ENTRANCE**  Possible Solutions: Remove & Replace Curb Ramp With Two New Directional Ramps or Equivalent. Surveyor Notes: LT RP < 5% PROW/ADA: Not Found, R304.2.2, R304.5.3