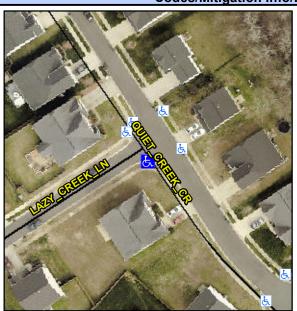

## Access Compliance Report Public Rights-of-Way (Curb Ramps)

Intersection ID: 50764 Main Street: LAZY\_CREEK\_LN Cross Street: QUIET\_CREEK\_CR Location: S

ADA ID: 2D88F64CC773 Ramp Type: PerpDiag Initial Pass/Fail: Fail Overall Compliance: No Severity Score: 10