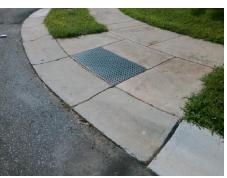

## Field Measurements/Component Compliance

Street 1 Name Stop Condition-Street 2 Street 2 Name Stop Condition-Street 1 QUIET CREEK CR None LAZY CREEK LN StopSign Possible Solutions:

Remove & Replace Curb Ramp With Two New Directional Ramps or Equivalent.

Surveyor Notes:

N/A

PROW/ADA:

Not Found, R304.5.1, R304.5.3

Total Cost: \$ 3200.00

| Field Measurements/Component Compilance |                       |      |                        |                             |       |
|-----------------------------------------|-----------------------|------|------------------------|-----------------------------|-------|
| Compliance Description                  |                       | Data | Compliance Description |                             | Data  |
| N/A                                     | Ramp Length (in)      | 50.0 | Yes                    | Ramp Slope (%)              | 7.1   |
| No                                      | Ramp Width (in)       | 47.5 | No                     | Ramp XSlope (%)             | 3.1   |
| N/A                                     | Flare Type LT         | N/A  | N/A                    | Flare Type RT               | N/A   |
| N/A                                     | Flare Slope LT (%)    | N/A  | N/A                    | Flare Slope RT (%)          | N/A   |
| N/A                                     | Flare Traversable LT? | N/A  | N/A                    | Flare Traversable RT?       | N/A   |
| N/A                                     | Landing Length (in)   | N/A  | N/A                    | DWS Provided?               | N/A   |
| N/A                                     | Landing Width (in)    | N/A  | N/A                    | DWS Contrast?               | N/A   |
| N/A                                     | Landing Slope (%)     | N/A  | N/A                    | DWS Length (in)             | N/A   |
| N/A                                     | Landing X Slope (%)   | N/A  | N/A                    | DWS Full Width?             | N/A   |
| N/A                                     | Landing Curb? (Y/N)   | N/A  | N/A                    | DWS Offset (in)             | N/A   |
| N/A                                     | Shared Landing?       | N/A  |                        |                             |       |
| N/A                                     | Gutter Ponding?       | N/A  | N/A                    | Gutter Slope (%)            | N/A   |
| N/A                                     | Gutter Lip Ht (in)    | 0.5  | N/A                    | Gutter X Slope (%)          | N/A   |
| N/A                                     | Painted X Walk1?      | No   | N/A                    | Painted X Walk2?            | No    |
|                                         | X Walk 1 Direction    | То Е |                        | X Walk 2 Direction          | To NW |
| N/A                                     | X Walk 1 Width (in)   | N/A  | N/A                    | X Walk 2 Width (in)         | N/A   |
|                                         | X Walk 1 Slope (%)    | 5.7  |                        | X Walk 2 Slope (%)          | 0.2   |
|                                         | X Walk 1 X Slope (%)  | 0.9  |                        | X Walk 2 X Slope (%)        | 2.0   |
| N/A                                     | Ramp inside XWalk1?   | N/A  | N/A                    | Ramp inside XWalk2?         | N/A   |
|                                         | Road Slope (%)        | 1.7  | N/A                    | Clear Space?                | N/A   |
|                                         | Road X Slope (%)      | 3.6  | N/A                    | Clear Space to XWalk (in)   | N/A   |
| N/A                                     | Any Obstructions?     | N/A  | N/A                    | Storm Grate/Utility Hazard? | N/A   |
|                                         | Obstruction Type      |      |                        | Storm Grate/Utility Type    |       |
|                                         |                       | N/A  |                        |                             | N/A   |
|                                         |                       |      | Yes                    | Surface Condition? (G/P)    | Good  |