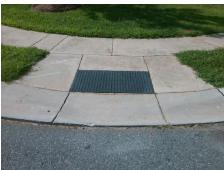

## Field Measurements/Component Compliance

Street 1 Name Stop Condition-Street 2 Street 2 Name Stop Condition-Street 1 QUIET CREEK CR None LAZY CREEK LN StopSign Possible Solutions:

Remove & Replace Curb Ramp With Two New Directional Ramps or Equivalent.

Surveyor Notes:

N/A

PROW/ADA:

Not Found, R304.5.1, R304.5.3

Total Cost: \$ 3200.00

| Field Measurements/Component Compilance |                       |      |                        |                             |       |
|-----------------------------------------|-----------------------|------|------------------------|-----------------------------|-------|
| Compliance Description                  |                       | Data | Compliance Description |                             | Data  |
| N/A                                     | Ramp Length (in)      | 50.0 | Yes                    | Ramp Slope (%)              | 7.1   |
| No                                      | Ramp Width (in)       | 47.5 | No                     | Ramp XSlope (%)             | 3.1   |
| N/A                                     | Flare Type LT         | N/A  | N/A                    | Flare Type RT               | N/A   |
| N/A                                     | Flare Slope LT (%)    | N/A  | N/A                    | Flare Slope RT (%)          | N/A   |
| N/A                                     | Flare Traversable LT? | N/A  | N/A                    | Flare Traversable RT?       | N/A   |
| N/A                                     | Landing Length (in)   | N/A  | N/A                    | DWS Provided?               | N/A   |
| N/A                                     | Landing Width (in)    | N/A  | N/A                    | DWS Contrast?               | N/A   |
| N/A                                     | Landing Slope (%)     | N/A  | N/A                    | DWS Length (in)             | N/A   |
| N/A                                     | Landing X Slope (%)   | N/A  | N/A                    | DWS Full Width?             | N/A   |
| N/A                                     | Landing Curb? (Y/N)   | N/A  | N/A                    | DWS Offset (in)             | N/A   |
| N/A                                     | Shared Landing?       | N/A  |                        |                             |       |
| N/A                                     | Gutter Ponding?       | N/A  | N/A                    | Gutter Slope (%)            | N/A   |
| N/A                                     | Gutter Lip Ht (in)    | 0.5  | N/A                    | Gutter X Slope (%)          | N/A   |
| N/A                                     | Painted X Walk1?      | No   | N/A                    | Painted X Walk2?            | No    |
|                                         | X Walk 1 Direction    | То Е |                        | X Walk 2 Direction          | To NW |
| N/A                                     | X Walk 1 Width (in)   | N/A  | N/A                    | X Walk 2 Width (in)         | N/A   |
|                                         | X Walk 1 Slope (%)    | 5.7  |                        | X Walk 2 Slope (%)          | 0.2   |
|                                         | X Walk 1 X Slope (%)  | 0.9  |                        | X Walk 2 X Slope (%)        | 2.0   |
| N/A                                     | Ramp inside XWalk1?   | N/A  | N/A                    | Ramp inside XWalk2?         | N/A   |
|                                         | Road Slope (%)        | 1.7  | N/A                    | Clear Space?                | N/A   |
|                                         | Road X Slope (%)      | 3.6  | N/A                    | Clear Space to XWalk (in)   | N/A   |
| N/A                                     | Any Obstructions?     | N/A  | N/A                    | Storm Grate/Utility Hazard? | N/A   |
|                                         | Obstruction Type      |      |                        | Storm Grate/Utility Type    |       |
|                                         |                       | N/A  |                        |                             | N/A   |
|                                         |                       |      | Yes                    | Surface Condition? (G/P)    | Good  |