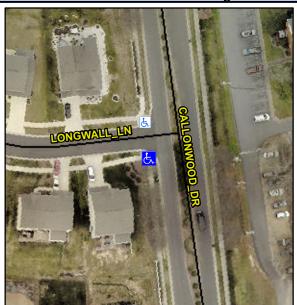

## **Access Compliance Report Public Rights-of-Way** (Curb Ramps)

Intersection ID: 54370 Main Street: LONGWALL LN **Cross Street: CALLONWOOD DR** Location: SW **Overall Compliance: No** Severity Score: 13.75 ADA ID: 2D8935FBC50A Ramp Type: Perp Initial Pass/Fail: Fail