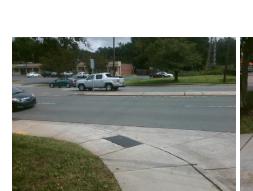

## Access Compliance Report Public Rights-of-Way (Curb Ramps)

Data

9.9

6.5

N/A

Good

Intersection ID: 10038355 Main Street: SOUTH\_BV Cross Street: N/A Location: NW

ADA ID: 2D8BC05E7DFD Ramp Type: Perp Initial Pass/Fail: Fail Overall Compliance: No Severity Score: 33.75