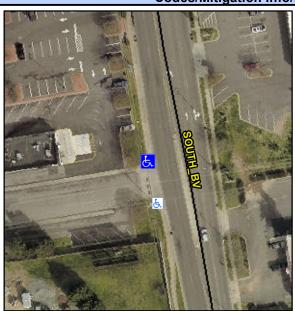

## Access Compliance Report Public Rights-of-Way (Curb Ramps)

Data

9.9

6.5

N/A

Good

Intersection ID: 10038355 Main Street: SOUTH\_BV Cross Street: N/A Location: NW

ADA ID: 2D8BC05E7DFD Ramp Type: Perp Initial Pass/Fail: Fail Overall Compliance: No Severity Score: 33.75