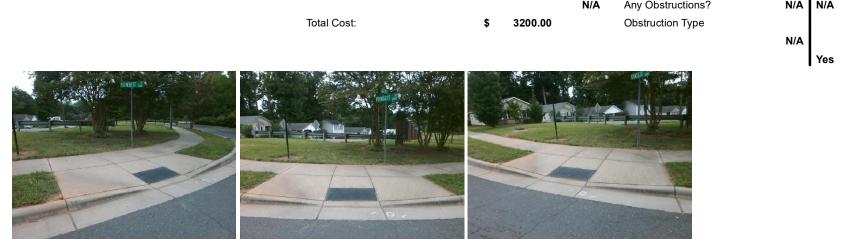

## Access Compliance Report Public Rights-of-Way (Curb Ramps)

| Intersection ID: 8343                    | Main St                | reet: ATANDO AV                          | Cross     | Stroot.                                        | POINSETT ST           | Location: | w                           |                             |       |
|------------------------------------------|------------------------|------------------------------------------|-----------|------------------------------------------------|-----------------------|-----------|-----------------------------|-----------------------------|-------|
|                                          | Main Street: ATANDO_AV |                                          |           | Cross Street: POINSETT_ST                      |                       |           |                             |                             |       |
| ADA ID: 2D8BFFE766F3 Ramp Type: PerpDiag |                        |                                          | Initial F | Initial Pass/Fail: Fail Overall Compliance: No |                       |           |                             | o Severity Score:           | 22.5  |
| Codes/Mitigation Info/Possible Solution  |                        |                                          |           | Field Measurements/Component Compliance        |                       |           |                             |                             |       |
|                                          | 6                      | Possible Solutions:                      |           | Compliance Description                         |                       |           | Data Compliance Description |                             |       |
|                                          |                        | Remove & Replace Curb Ramp               | Nith      | N/A                                            | Ramp Length (in)      | 59.0      | No                          | Ramp Slope (%)              | 9.5   |
|                                          |                        | Two New Directional Ramps or Equivalent. |           | No                                             | Ramp Width (in)       | 45.0      | No                          | Ramp XSlope (%)             | 2.1   |
|                                          |                        |                                          |           | N/A                                            | Flare Type LT         | N/A       | N/A                         | Flare Type RT               | N/A   |
|                                          |                        |                                          |           | N/A                                            | Flare Slope LT (%)    | N/A       | N/A                         | Flare Slope RT (%)          | N/A   |
|                                          |                        |                                          |           | N/A                                            | Flare Traversable LT? | N/A       | N/A                         | Flare Traversable RT?       | N/A   |
| ANDO AN                                  |                        |                                          |           | N/A                                            | Landing Length (in)   | N/A       | N/A                         | DWS Provided?               | N/A   |
|                                          |                        | Surveyor Notes:                          |           | N/A                                            | Landing Width (in)    | N/A       | N/A                         | DWS Contrast?               | N/A   |
| <u>ह</u> . /                             |                        | N/A                                      |           | N/A                                            | Landing Slope (%)     | N/A       | N/A                         | DWS Length (in)             | N/A   |
| - A Martin                               |                        | -                                        |           | N/A                                            | Landing X Slope (%)   | N/A       | N/A                         | DWS Full Width?             | N/A   |
| PATCH_AV 8                               |                        |                                          |           | N/A                                            | Landing Curb? (Y/N)   | N/A       | N/A                         | DWS Offset (in)             | N/A   |
| 3                                        |                        |                                          |           | N/A                                            | Shared Landing?       | N/A       |                             |                             |       |
| E STATE SACING                           |                        | PROW/ADA:                                |           | N/A                                            | Gutter Ponding?       | N/A       | N/A                         | Gutter Slope (%)            | N/A   |
|                                          | 1                      | R304.5.1, R304.2.2, R304.5.3             |           | N/A                                            | Gutter Lip Ht (in)    | N/A       | N/A                         | Gutter X Slope (%)          | N/A   |
|                                          | - and                  |                                          |           | N/A                                            | Painted X Walk1?      | No        | N/A                         | Painted X Walk2?            | No    |
|                                          | and the second         | A                                        |           |                                                | X Walk 1 Direction    | To SE     |                             | X Walk 2 Direction          | To NE |
|                                          |                        |                                          |           | N/A                                            | X Walk 1 Width (in)   | N/A       | N/A                         | X Walk 2 Width (in)         | N/A   |
| Street 1 Name                            | POINSETT ST            |                                          |           |                                                | X Walk 1 Slope (%)    | 3.0       |                             | X Walk 2 Slope (%)          | 1.1   |
| Stop Condition-Street 2                  | StopSign               |                                          |           |                                                | X Walk 1 X Slope (%)  | 0.3       |                             | X Walk 2 X Slope (%)        | 4.3   |
| Street 2 Name                            | ATANDO AV              |                                          |           | N/A                                            | Ramp inside XWalk1?   | N/A       | N/A                         | Ramp inside XWalk2?         | N/A   |
| Stop Condition-Street 1                  | None                   |                                          |           |                                                | Road Slope (%)        | 1.6       | N/A                         | Clear Space?                | N/A   |
|                                          |                        |                                          |           |                                                | Road X Slope (%)      | 3.5       | N/A                         | Clear Space to XWalk (in)   | N/A   |
|                                          |                        |                                          |           | N/A                                            | Any Obstructions?     | N/A       | N/A                         | Storm Grate/Utility Hazard? | N/A   |
|                                          |                        | Total Cost: \$ 3                         | 3200.00   |                                                | Obstruction Type      |           |                             | Storm Grate/Utility Type    |       |
|                                          |                        |                                          |           |                                                |                       | N/A       |                             |                             | N/A   |