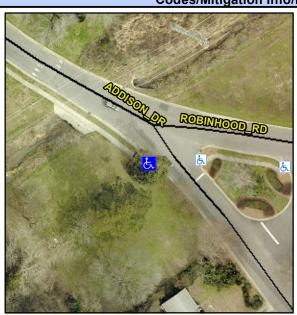

## Access Compliance Report Public Rights-of-Way (Curb Ramps)

Intersection ID: 18447 Main Street: ADDISON\_DR Cross Street: ROBINHOOD\_RD Location: W

ADA ID: 2D8D075DE02B Ramp Type: BlendTrans2 Initial Pass/Fail: Pass Overall Compliance: No Severity Score: 10

## Field Measurements/Component Compliance

Street 1 Name
Stop Condition-Street 1
Street 2 Name
Stop Condition-Street 2

ADDISON DR StopSign ROBINHOOD RD None Possible Solutions:

Remove & Replace Curb Ramp With Two New Directional Ramps or Equivalent.