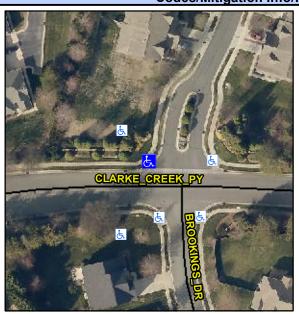

N/A

N/A

N/A

N/A

N/A

N/A

N/A

Intersection ID: 2453 Main Street: CLARKE CREEK PY Cross Street: BROOKINGS DR Location: NW **Overall Compliance: No Severity Score:** 22.5 **ADA ID: 2D919A7BEED4** Ramp Type: Combination1 Initial Pass/Fail: Fail