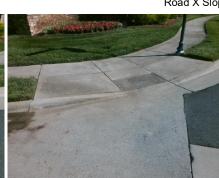

N/A

N/A

N/A

N/A

N/A

N/A

N/A

Intersection ID: 2453 Main Street: CLARKE CREEK PY Cross Street: BROOKINGS DR Location: NW **Overall Compliance: No Severity Score:** 22.5 **ADA ID: 2D919A7BEED4** Ramp Type: Combination1 Initial Pass/Fail: Fail

N/A

N/A

N/A

StopSign Street 1 Name Stop Condition-Street 1 **BROOKINGS DR** N/A Street 2 Name Stop Condition-Street 2 N/A

Possible Solutions: Remove & Replace Entire Ramp. Surveyor Notes: LT RP < 5% PROW/ADA: R304.5.1, R304.5.1, R304.5.3, R304.3.2