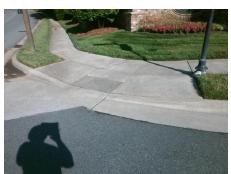

N/A

N/A

N/A

N/A

N/A

N/A

N/A

Intersection ID: 2453 Main Street: CLARKE CREEK PY Cross Street: BROOKINGS DR Location: NW **Overall Compliance: No Severity Score:** 22.5 **ADA ID: 2D919A7BEED4** Ramp Type: Combination1 Initial Pass/Fail: Fail

N/A

N/A

N/A

StopSign Street 1 Name Stop Condition-Street 1 **BROOKINGS DR** N/A Street 2 Name Stop Condition-Street 2 N/A

Possible Solutions: Remove & Replace Entire Ramp. Surveyor Notes: LT RP < 5% PROW/ADA: R304.5.1, R304.5.1, R304.5.3, R304.3.2