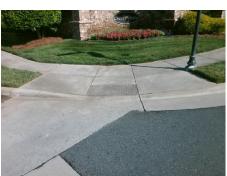

N/A

N/A

N/A

N/A

N/A

N/A

N/A

Intersection ID: 2453 Main Street: CLARKE CREEK PY Cross Street: BROOKINGS DR Location: NW **Overall Compliance: No Severity Score:** 22.5 **ADA ID: 2D919A7BEED4** Ramp Type: Combination1 Initial Pass/Fail: Fail

N/A

N/A

N/A

StopSign Street 1 Name Stop Condition-Street 1 **BROOKINGS DR** N/A Street 2 Name Stop Condition-Street 2 N/A

Possible Solutions: Remove & Replace Entire Ramp. Surveyor Notes: LT RP < 5% PROW/ADA: R304.5.1, R304.5.1, R304.5.3, R304.3.2