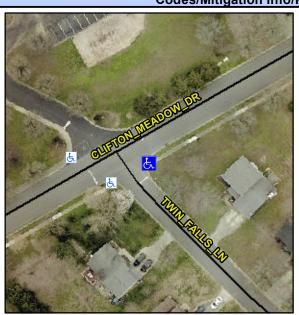

## Access Compliance Report Public Rights-of-Way (Curb Ramps)

Intersection ID: 18900 Main Street: CLIFTON\_MEADOW\_DR Cross Street: TWIN\_FALLS\_LN Location: SE

ADA ID: 2D9295E45A14 Ramp Type: PerpDiag Initial Pass/Fail: Fail Overall Compliance: No Severity Score: 1.25

## Field Measurements/Component Compliance

Street 1 Name
Stop Condition-Street 2
Street 2 Name
Stop Condition-Street 1

CLIFTON MEADOW DR StopSign TWIN FALLS LN StopSign Possible Solutions:

Remove & Replace Curb Ramp With
Two New Directional Ramps or
Equivalent.