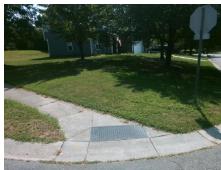

## Field Measurements/Component Compliance

Street 1 Name
Stop Condition-Street 2
Street 2 Name
Stop Condition-Street 1

CLIFTON MEADOW DR StopSign TWIN FALLS LN StopSign Possible Solutions:

Remove & Replace Curb Ramp With
Two New Directional Ramps or
Equivalent.

Surveyor Notes:
N/A

PROW/ADA:
Not Found, R304.5.3

Total Cost: \$ 3200.00

| Field Measurements/Component Compliance |                        |                       |       |                        |                             |       |
|-----------------------------------------|------------------------|-----------------------|-------|------------------------|-----------------------------|-------|
|                                         | Compliance Description |                       | Data  | Compliance Description |                             | Data  |
|                                         | N/A                    | Ramp Length (in)      | 27.0  | Yes                    | Ramp Slope (%)              | 7.5   |
|                                         | Yes                    | Ramp Width (in)       | 48.0  | No                     | Ramp XSlope (%)             | 3.8   |
|                                         | N/A                    | Flare Type LT         | N/A   | N/A                    | Flare Type RT               | N/A   |
|                                         | N/A                    | Flare Slope LT (%)    | N/A   | N/A                    | Flare Slope RT (%)          | N/A   |
|                                         | N/A                    | Flare Traversable LT? | N/A   | N/A                    | Flare Traversable RT?       | N/A   |
|                                         | N/A                    | Landing Length (in)   | N/A   | N/A                    | DWS Provided?               | N/A   |
|                                         | N/A                    | Landing Width (in)    | N/A   | N/A                    | DWS Contrast?               | N/A   |
|                                         | N/A                    | Landing Slope (%)     | N/A   | N/A                    | DWS Length (in)             | N/A   |
|                                         | N/A                    | Landing X Slope (%)   | N/A   | N/A                    | DWS Full Width?             | N/A   |
|                                         | N/A                    | Landing Curb? (Y/N)   | N/A   | N/A                    | DWS Offset (in)             | N/A   |
|                                         | N/A                    | Shared Landing?       | N/A   |                        |                             |       |
|                                         | N/A                    | Gutter Ponding?       | N/A   | N/A                    | Gutter Slope (%)            | N/A   |
|                                         | N/A                    | Gutter Lip Ht (in)    | N/A   | N/A                    | Gutter X Slope (%)          | N/A   |
|                                         | N/A                    | Painted X Walk1?      | No    | N/A                    | Painted X Walk2?            | No    |
|                                         |                        | X Walk 1 Direction    | To NW |                        | X Walk 2 Direction          | To SW |
|                                         | N/A                    | X Walk 1 Width (in)   | N/A   | N/A                    | X Walk 2 Width (in)         | N/A   |
|                                         |                        | X Walk 1 Slope (%)    | 6.6   |                        | X Walk 2 Slope (%)          | 4.8   |
|                                         |                        | X Walk 1 X Slope (%)  | 3.9   |                        | X Walk 2 X Slope (%)        | 1.3   |
|                                         | N/A                    | Ramp inside XWalk1?   | N/A   | N/A                    | Ramp inside XWalk2?         | N/A   |
|                                         |                        | Road Slope (%)        | 4.4   | N/A                    | Clear Space?                | N/A   |
|                                         |                        | Road X Slope (%)      | 1.8   | N/A                    | Clear Space to XWalk (in)   | N/A   |
|                                         | N/A                    | Any Obstructions?     | N/A   | N/A                    | Storm Grate/Utility Hazard? | N/A   |
|                                         |                        | Obstruction Type      |       |                        | Storm Grate/Utility Type    |       |
|                                         |                        |                       | N/A   |                        |                             | N/A   |
|                                         |                        |                       |       | Yes                    | Surface Condition? (G/P)    | Good  |
| _                                       |                        |                       |       |                        |                             |       |