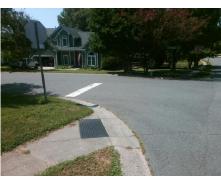

## Field Measurements/Component Compliance

Street 1 Name
Stop Condition-Street 2
Street 2 Name
Stop Condition-Street 1

CLIFTON MEADOW DR StopSign TWIN FALLS LN StopSign Possible Solutions:

Remove & Replace Curb Ramp With
Two New Directional Ramps or
Equivalent.

Surveyor Notes:
N/A

PROW/ADA:
Not Found, R304.5.3

Total Cost: \$ 3200.00

| Field Measurements/Component Compliance |                        |                       |       |                        |                             |       |
|-----------------------------------------|------------------------|-----------------------|-------|------------------------|-----------------------------|-------|
|                                         | Compliance Description |                       | Data  | Compliance Description |                             | Data  |
|                                         | N/A                    | Ramp Length (in)      | 27.0  | Yes                    | Ramp Slope (%)              | 7.5   |
|                                         | Yes                    | Ramp Width (in)       | 48.0  | No                     | Ramp XSlope (%)             | 3.8   |
|                                         | N/A                    | Flare Type LT         | N/A   | N/A                    | Flare Type RT               | N/A   |
|                                         | N/A                    | Flare Slope LT (%)    | N/A   | N/A                    | Flare Slope RT (%)          | N/A   |
|                                         | N/A                    | Flare Traversable LT? | N/A   | N/A                    | Flare Traversable RT?       | N/A   |
|                                         | N/A                    | Landing Length (in)   | N/A   | N/A                    | DWS Provided?               | N/A   |
|                                         | N/A                    | Landing Width (in)    | N/A   | N/A                    | DWS Contrast?               | N/A   |
|                                         | N/A                    | Landing Slope (%)     | N/A   | N/A                    | DWS Length (in)             | N/A   |
|                                         | N/A                    | Landing X Slope (%)   | N/A   | N/A                    | DWS Full Width?             | N/A   |
|                                         | N/A                    | Landing Curb? (Y/N)   | N/A   | N/A                    | DWS Offset (in)             | N/A   |
|                                         | N/A                    | Shared Landing?       | N/A   |                        |                             |       |
|                                         | N/A                    | Gutter Ponding?       | N/A   | N/A                    | Gutter Slope (%)            | N/A   |
|                                         | N/A                    | Gutter Lip Ht (in)    | N/A   | N/A                    | Gutter X Slope (%)          | N/A   |
|                                         | N/A                    | Painted X Walk1?      | No    | N/A                    | Painted X Walk2?            | No    |
|                                         |                        | X Walk 1 Direction    | To NW |                        | X Walk 2 Direction          | To SW |
|                                         | N/A                    | X Walk 1 Width (in)   | N/A   | N/A                    | X Walk 2 Width (in)         | N/A   |
|                                         |                        | X Walk 1 Slope (%)    | 6.6   |                        | X Walk 2 Slope (%)          | 4.8   |
|                                         |                        | X Walk 1 X Slope (%)  | 3.9   |                        | X Walk 2 X Slope (%)        | 1.3   |
|                                         | N/A                    | Ramp inside XWalk1?   | N/A   | N/A                    | Ramp inside XWalk2?         | N/A   |
|                                         |                        | Road Slope (%)        | 4.4   | N/A                    | Clear Space?                | N/A   |
|                                         |                        | Road X Slope (%)      | 1.8   | N/A                    | Clear Space to XWalk (in)   | N/A   |
|                                         | N/A                    | Any Obstructions?     | N/A   | N/A                    | Storm Grate/Utility Hazard? | N/A   |
|                                         |                        | Obstruction Type      |       |                        | Storm Grate/Utility Type    |       |
|                                         |                        |                       | N/A   |                        |                             | N/A   |
|                                         |                        |                       |       | Yes                    | Surface Condition? (G/P)    | Good  |
| _                                       |                        |                       |       |                        |                             |       |