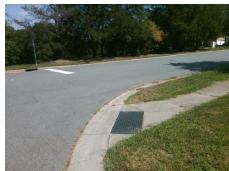

## Field Measurements/Component Compliance

Street 1 Name
Stop Condition-Street 2
Street 2 Name
Stop Condition-Street 1

CLIFTON MEADOW DR StopSign TWIN FALLS LN StopSign Possible Solutions:

Remove & Replace Curb Ramp With
Two New Directional Ramps or
Equivalent.

Surveyor Notes:
N/A

PROW/ADA:
Not Found, R304.5.3

Total Cost: \$ 3200.00

| Field Measurements/Component Compliance |                        |                       |       |                        |                             |       |
|-----------------------------------------|------------------------|-----------------------|-------|------------------------|-----------------------------|-------|
|                                         | Compliance Description |                       | Data  | Compliance Description |                             | Data  |
|                                         | N/A                    | Ramp Length (in)      | 27.0  | Yes                    | Ramp Slope (%)              | 7.5   |
|                                         | Yes                    | Ramp Width (in)       | 48.0  | No                     | Ramp XSlope (%)             | 3.8   |
|                                         | N/A                    | Flare Type LT         | N/A   | N/A                    | Flare Type RT               | N/A   |
|                                         | N/A                    | Flare Slope LT (%)    | N/A   | N/A                    | Flare Slope RT (%)          | N/A   |
|                                         | N/A                    | Flare Traversable LT? | N/A   | N/A                    | Flare Traversable RT?       | N/A   |
|                                         | N/A                    | Landing Length (in)   | N/A   | N/A                    | DWS Provided?               | N/A   |
|                                         | N/A                    | Landing Width (in)    | N/A   | N/A                    | DWS Contrast?               | N/A   |
|                                         | N/A                    | Landing Slope (%)     | N/A   | N/A                    | DWS Length (in)             | N/A   |
|                                         | N/A                    | Landing X Slope (%)   | N/A   | N/A                    | DWS Full Width?             | N/A   |
|                                         | N/A                    | Landing Curb? (Y/N)   | N/A   | N/A                    | DWS Offset (in)             | N/A   |
|                                         | N/A                    | Shared Landing?       | N/A   |                        |                             |       |
|                                         | N/A                    | Gutter Ponding?       | N/A   | N/A                    | Gutter Slope (%)            | N/A   |
|                                         | N/A                    | Gutter Lip Ht (in)    | N/A   | N/A                    | Gutter X Slope (%)          | N/A   |
|                                         | N/A                    | Painted X Walk1?      | No    | N/A                    | Painted X Walk2?            | No    |
|                                         |                        | X Walk 1 Direction    | To NW |                        | X Walk 2 Direction          | To SW |
|                                         | N/A                    | X Walk 1 Width (in)   | N/A   | N/A                    | X Walk 2 Width (in)         | N/A   |
|                                         |                        | X Walk 1 Slope (%)    | 6.6   |                        | X Walk 2 Slope (%)          | 4.8   |
|                                         |                        | X Walk 1 X Slope (%)  | 3.9   |                        | X Walk 2 X Slope (%)        | 1.3   |
|                                         | N/A                    | Ramp inside XWalk1?   | N/A   | N/A                    | Ramp inside XWalk2?         | N/A   |
|                                         |                        | Road Slope (%)        | 4.4   | N/A                    | Clear Space?                | N/A   |
|                                         |                        | Road X Slope (%)      | 1.8   | N/A                    | Clear Space to XWalk (in)   | N/A   |
|                                         | N/A                    | Any Obstructions?     | N/A   | N/A                    | Storm Grate/Utility Hazard? | N/A   |
|                                         |                        | Obstruction Type      |       |                        | Storm Grate/Utility Type    |       |
|                                         |                        |                       | N/A   |                        |                             | N/A   |
|                                         |                        |                       |       | Yes                    | Surface Condition? (G/P)    | Good  |
| _                                       |                        |                       |       |                        |                             |       |