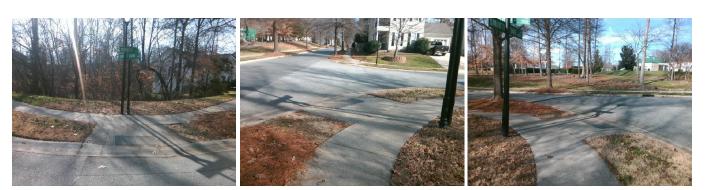

## Access Compliance Report Public Rights-of-Way (Curb Ramps)

| Intersection ID: 30010 Main St           | tion ID: 30010 Main Street: BACKWATER_DR                                       |                                                | et: | SMOOTHSTONE_LN        | Location: | SW                 |                             |      |
|------------------------------------------|--------------------------------------------------------------------------------|------------------------------------------------|-----|-----------------------|-----------|--------------------|-----------------------------|------|
| ADA ID: 2D941923B0FB Ramp Type: PerpDiag |                                                                                | Initial Pass/Fail: Fail Overall Compliance: No |     |                       |           | o Severity Score:  | 10                          |      |
| Codes/Mitigation Info/Possible Solution  |                                                                                | Field Measurements/Component Compliance        |     |                       |           |                    |                             |      |
| Possible Solutions:                      |                                                                                | Co                                             |     |                       |           | liance Description | Data                        |      |
| ELERSTITUTE LES                          | Remove & Replace Curb Ramp With<br>Two New Directional Ramps or<br>Equivalent. | ith N//                                        | A   | Ramp Length (in)      | 69.0      | Yes                | Ramp Slope (%)              | 5.7  |
|                                          |                                                                                | No                                             | )   | Ramp Width (in)       | 47.4      | No                 | Ramp XSlope (%)             | 3.5  |
|                                          |                                                                                | N//                                            | A   | Flare Type LT         | N/A       | N/A                | Flare Type RT               | N/A  |
|                                          |                                                                                | N//                                            | Α   | Flare Slope LT (%)    | N/A       | N/A                | Flare Slope RT (%)          | N/A  |
|                                          |                                                                                | N//                                            | Α   | Flare Traversable LT? | N/A       | N/A                | Flare Traversable RT?       | N/A  |
|                                          |                                                                                | N//                                            | Α   | Landing Length (in)   | N/A       | N/A                | DWS Provided?               | N/A  |
|                                          | Surveyor Notes:                                                                | N//                                            | Α   | Landing Width (in)    | N/A       | N/A                | DWS Contrast?               | N/A  |
|                                          | N/A                                                                            | N//                                            | Α   | Landing Slope (%)     | N/A       | N/A                | DWS Length (in)             | N/A  |
|                                          |                                                                                | N//                                            | Α   | Landing X Slope (%)   | N/A       | N/A                | DWS Full Width?             | N/A  |
|                                          |                                                                                | N//                                            | Α   | Landing Curb? (Y/N)   | N/A       | N/A                | DWS Offset (in)             | N/A  |
|                                          |                                                                                | N//                                            | Α   | Shared Landing?       | N/A       |                    |                             |      |
|                                          | PROW/ADA:                                                                      | N//                                            | Α   | Gutter Ponding?       | N/A       | N/A                | Gutter Slope (%)            | N/A  |
|                                          | Not Found, R304.5.1, R304.5.3                                                  | N//                                            | A   | Gutter Lip Ht (in)    | N/A       | N/A                | Gutter X Slope (%)          | N/A  |
|                                          |                                                                                | N//                                            | Α   | Painted X Walk1?      | No        | N/A                | Painted X Walk2?            | No   |
|                                          |                                                                                |                                                |     | X Walk 1 Direction    | To E      |                    | X Walk 2 Direction          | To N |
|                                          |                                                                                | N//                                            | Α   | X Walk 1 Width (in)   | N/A       | N/A                | X Walk 2 Width (in)         | N/A  |
| Street 1 Name SMOOTHSTONE LN             | -                                                                              |                                                |     | X Walk 1 Slope (%)    | 5.5       |                    | X Walk 2 Slope (%)          | 4.6  |
| Stop Condition-Street 2 StopSign         |                                                                                |                                                |     | X Walk 1 X Slope (%)  | 4.4       |                    | X Walk 2 X Slope (%)        | 4.5  |
| Street 2 Name BACKWATER DR               |                                                                                | N//                                            | Α   | Ramp inside XWalk1?   | N/A       | N/A                | Ramp inside XWalk2?         | N/A  |
| Stop Condition-Street 1 None             |                                                                                |                                                |     | Road Slope (%)        | 1.0       | N/A                | Clear Space?                | N/A  |
|                                          |                                                                                |                                                |     | Road X Slope (%)      | 9.7       | N/A                | Clear Space to XWalk (in)   | N/A  |
|                                          |                                                                                | N/.                                            | Α   | Any Obstructions?     | N/A       | N/A                | Storm Grate/Utility Hazard? | N/A  |
|                                          | Total Cost: \$ 320                                                             | 00.00                                          |     | Obstruction Type      |           |                    | Storm Grate/Utility Type    |      |
|                                          |                                                                                |                                                |     |                       | N/A       |                    |                             | N/A  |

Yes Surface Condition? (G/P)

Good