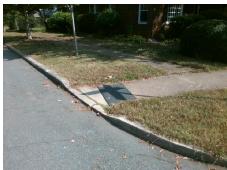

## Access Compliance Report Public Rights-of-Way (Curb Ramps)

Data

1.6

3.3

N/A

Good

Intersection ID: 12446 Main Street: ASHLAND\_AV Cross Street: BELVEDERE\_AV Location: NE

ADA ID: 2D97FCAA5E81 Ramp Type: BlendTrans1 Initial Pass/Fail: Fail Overall Compliance: No Severity Score: 1.25

Compliance Description

**Codes/Mitigation Info/Possible Solution** 

Field Measurements/Component Compliance

Compliance Description

Data

Possible Solutions:

Remove & Replace Curb Ramp With
Two New Directional Ramps or
Equivalent.

Surveyor Notes:

N/A

PROW/ADA:

R304.5.3

Total Cost:

Street 1 Name
CHAMBWOOD DR
Stop Condition-Street 1
StopSign
Street 2 Name
N/A
Stop Condition-Street 2
N/A

Yes N/A Ramp Length (in) 88.0 BlendTrans Slope (%) No Yes Ramp Width (in) 55.0 BlendTrans XSlope (%) N/A N/A Flare Type LT N/A Flare Type RT N/A Flare Slope LT (%) N/A N/A Flare Slope RT (%) N/A Flare Traversable LT? N/A N/A Flare Traversable RT? N/A Landing Length (in) N/A N/A DWS Provided? N/A Landing Width (in) N/A N/A **DWS Contrast?** N/A N/A N/A Landing Slope (%) DWS Length (in) N/A Landing X Slope (%) N/A N/A DWS Full Width? N/A Landing Curb? (Y/N) N/A N/A DWS Offset (in) N/A N/A Shared Landing? N/A **Gutter Ponding?** N/A N/A Gutter Slope (%) N/A Gutter Lip Ht (in) 3.0 N/A Gutter X Slope (%) N/A Painted X Walk1? No N/A Painted X Walk2? X Walk 1 Direction To NW X Walk 2 Direction N/A X Walk 1 Width (in) X Walk 2 Width (in) X Walk 1 Slope (%) X Walk 2 Slope (%) 4.1 X Walk 1 X Slope (%) 1.2 X Walk 2 X Slope (%) N/A N/A Ramp inside XWalk2? N/A Ramp inside XWalk1? Road Slope (%) 1.2 Clear Space? N/A Road X Slope (%) Clear Space to XWalk (in) 4.1 N/A N/A N/A Any Obstructions? Storm Grate/Utility Hazard? **Obstruction Type** Storm Grate/Utility Type

N/A

Yes

N/A

Surface Condition? (G/P)

Curb Slope (%)

3200.00