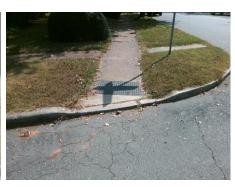

## Access Compliance Report Public Rights-of-Way (Curb Ramps)

Data

1.6

3.3

N/A

Good

Intersection ID: 12446 Main Street: ASHLAND\_AV Cross Street: BELVEDERE\_AV Location: NE

ADA ID: 2D97FCAA5E81 Ramp Type: BlendTrans1 Initial Pass/Fail: Fail Overall Compliance: No Severity Score: 1.25

Compliance Description

**Codes/Mitigation Info/Possible Solution** 

Field Measurements/Component Compliance

Compliance Description

Data

Possible Solutions:

Remove & Replace Curb Ramp With
Two New Directional Ramps or
Equivalent.

Surveyor Notes:

N/A

PROW/ADA:

R304.5.3

Total Cost:

Street 1 Name
CHAMBWOOD DR
Stop Condition-Street 1
StopSign
Street 2 Name
N/A
Stop Condition-Street 2
N/A

Yes N/A Ramp Length (in) 88.0 BlendTrans Slope (%) No Yes Ramp Width (in) 55.0 BlendTrans XSlope (%) N/A N/A Flare Type LT N/A Flare Type RT N/A Flare Slope LT (%) N/A N/A Flare Slope RT (%) N/A Flare Traversable LT? N/A N/A Flare Traversable RT? N/A Landing Length (in) N/A N/A DWS Provided? N/A Landing Width (in) N/A N/A **DWS Contrast?** N/A N/A N/A Landing Slope (%) DWS Length (in) N/A Landing X Slope (%) N/A N/A DWS Full Width? N/A Landing Curb? (Y/N) N/A N/A DWS Offset (in) N/A N/A Shared Landing? N/A **Gutter Ponding?** N/A N/A Gutter Slope (%) N/A Gutter Lip Ht (in) 3.0 N/A Gutter X Slope (%) N/A Painted X Walk1? No N/A Painted X Walk2? X Walk 1 Direction To NW X Walk 2 Direction N/A X Walk 1 Width (in) X Walk 2 Width (in) X Walk 1 Slope (%) X Walk 2 Slope (%) 4.1 X Walk 1 X Slope (%) 1.2 X Walk 2 X Slope (%) N/A N/A Ramp inside XWalk2? N/A Ramp inside XWalk1? Road Slope (%) 1.2 Clear Space? N/A Road X Slope (%) Clear Space to XWalk (in) 4.1 N/A N/A N/A Any Obstructions? Storm Grate/Utility Hazard? **Obstruction Type** Storm Grate/Utility Type

N/A

Yes

N/A

Surface Condition? (G/P)

Curb Slope (%)

3200.00